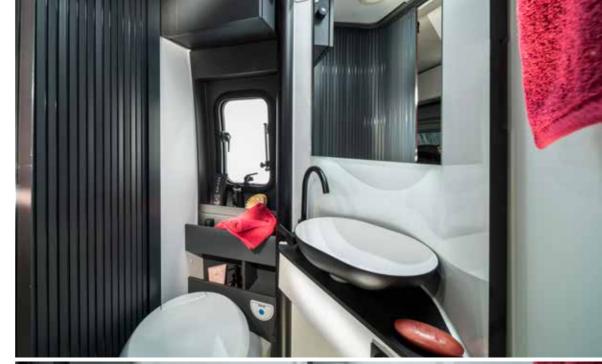

Daily rituals are a pleasure, with a well-lit and ventilated **bathroom**, designed for space and comfort.

Duplex bathroom design maximises the space, features a shower, toilet and wash basin, with good lighting, mirror and storage.

- WASH BASIN STAND WITH MIRROR
- SWIVELLING-WALL FEATURE WITH SHOWER
- INTEGRATED STORAGE AND MIRROR WITH SPOTLIGHTS
- EXTERIOR SHOWER CONNECTOR SPORTS MODELS