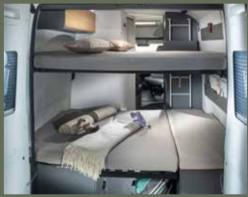

#### Sleep easy.

**Twin models** with inspired design rear bedrooms, with large comfortable beds, on slatted frames and with quality mattresses, with bed format and dimensions, dependent on layout.

- CHOICE OF BEDS, FIXED, LIFTABLE AND FOLDABLE BEDS IN DIFFERENT FORMATS LAYOUT DEPENDENT
- PREMIUM QUALITY MATTRESSES; 3<sup>RD</sup> BED FOR DINETTE AVAILABLE
- FIXED OVERHEAD CUPBOARDS IN REAR BEDROOM
- PRIVACY WINDOWS AND NICE LIGHTING AMBIENT

#### SLEEPING SOLUTIONS

Choose the bedroom layout which best suits your needs.

#### TWIN

**540 SPB** with cross bed 196 x 145/116 cm.

**600 SPB** with cross bed 196 x 145 cm.

600 SPB FAMILY with cross beds 196 x 145 cm; 185/140 x 130 cm/

640 SLB with longitudinal beds. Each bed 196 x 82 cm (x2); mid 145 x 30 cm.

640 SGX with lift-bed and flexible storage below. 196 x 175 cm in sleeping position.