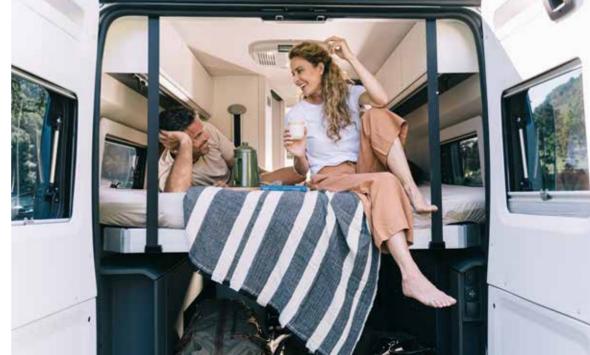

#### SLEEP EASY.

Twin Sports and Supreme models with inspired design rear bedrooms, with large comfortable beds, on slatted frames and with quality mattresses, with bed format and dimensions, dependent on layout.

**Twin Sports models** feature an inspired bedroom in the sky for two people. Useful additional accommodation, with 120 x 200 cm sleeping compartment, with comfortable mattress and useful storage space. USB ports and reading lights. Accessible by portable ladder.

- CHOICE OF BEDS, FIXED, LIFTABLE AND FOLDABLE BEDS IN DIFFERENT FORMATS LAYOUT DEPENDENT
- PREMIUM QUALITY MATTRESSES; 3RD BED FOR DINETTE AVAILABLE
- FIXED OVERHEAD CUPBOARDS IN REAR BEDROOM
- PRIVACY WINDOWS AND NICE LIGHTING AMBIENT
- INNOVATIVE POP-TOP SLEEPING COMPARTMENT SPORTS MODELS