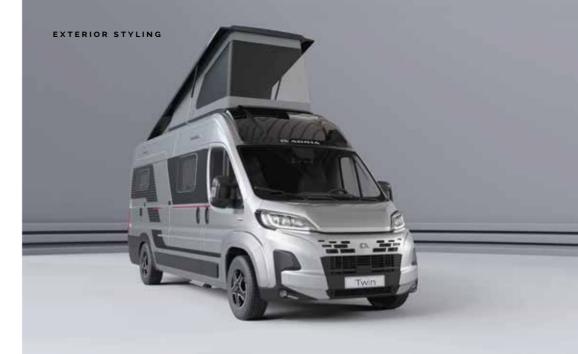

#### Twin Sports Pop-Top Roof.

The unique design pop-top neatly integrates into the roof of the campervan, enabling other features to be used, such as an awning, air-conditioning, and solar panels.

On the 640 models an innovative pivot mechanism with extended side-arms, ensures perfect closure and integration with the van roof, when closed and stability against winds, when open. On the 600 models the compact pop-top uses a scissor mechanism for similar performance. Both mechanisms feature two separate roof locking mechanisms.

#### Twin Sports Sleeping Compartment.

Removable tent suitable for cleaning, storing and can be recycled. Made in acrylic-based materials for insulation, water resistance and durability. Features fixed mosquito screens and front screen which can be opened.