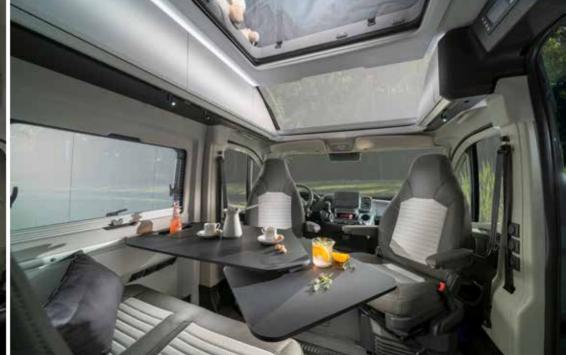

Everything has been designed to create the perfect home style feeling.

New Generation Twins offer a new modern design language, influenced by premium automotive styling, for a comfortable and easy to use campervan.

- NEW INTERIOR DESIGN
- **OPEN PLAN CABIN-LOFT** STYLE INTERIOR
- SPACIOUS AND COMFORTABLE LIVING AREAS
- PRACTICAL DINETTE, KITCHEN AND BATHROOM
- CHOICE OF BEDROOM FORMATS
- POP-TOP ACCOMMODATION SPORTS MODELS

Experience the contemporary living spaces.

The open cabin-loft style living room offers space and a comfortable dinette, beneath the exclusive panoramic roof window.

- | FLEXIBLE DINETTE ON DOUBLE FLOOR WITH STORAGE FOR TABLE
- MULTIPURPOSE TABLE EXTENDABLE, PORTABLE, STOWAWAY & SIDE TABLE
- WORK ZONE WITH POWER AND USB PORTS
- CONTEMPORARY KITCHEN WITH GREAT FUNCTIONALITY
- | LED, SPOT AND AMBIENT LIGHTS FOR AMBIENCE CONTROL
- EASY ACCESS POP-TOP WITH PORTABLE LADDER SPORTS MODELS