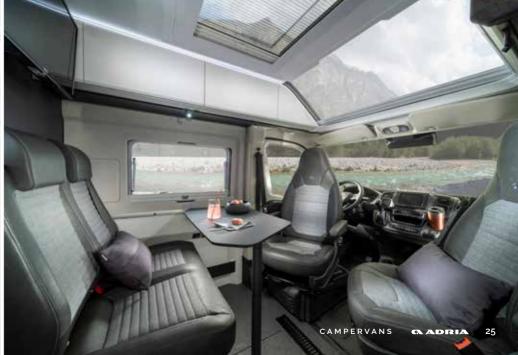

# TWIN SPORTS & SUPREME

INSPIRED NEW CAMPERVANS, BORN FROM A PIONEERING LEGACY, WITH A DISTINCTIVE GENETIC CODE DRIVEN BY DESIGN, INNOVATION, AND EXPERIENCE.

**TWIN SPORTS,** THE ICONIC POP-TOP CAMPERVAN, BEST FOR VERSATILITY AND COMFORT, SETTING NEW STANDARDS IN SPACE AND EXPERIENCE, WITH INSPIRED NEW INTERIORS AND FEATURES.

**TWIN SUPREME**, THE ICONIC CAMPERVAN, BEST FOR ALL-ROUND PRACTICALITY AND COMFORT, SETTING NEW STANDARDS IN SPACE AND EXPERIENCE, WITH INSPIRED NEW INTERIORS AND FEATURES.

TWIN SPORTS & SUPREME. Iconic new campervans.

Everything has been designed to create the perfect home style feeling.

New Generation Twins offer a new modern design language, influenced by premium automotive styling, for a comfortable and easy to use campervan.