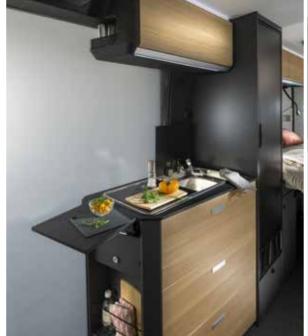

Inspired **kitchen** design, with solid laminate extendable worktop, integrated stove hob, sink and practical storage.

Everything is in the right place for food and drink preparation.

- WORK TOP WITH EXTENSION ARM, INTEGRATED STOVE AND SINK
- STORAGE IN LARGE SOFT CLOSING DRAWERS AND OVERHEAD CUPBOARD
- COMPRESSOR FRIDGE 87 L OR 138 L OPTION
- COFFEE MAKER & OVEN OPTIONS

Inspired **kitchen** design, with solid laminate extendable worktop, integrated stove hob, sink and practical storage.

Everything is in the right place for food and drink preparation.

- WORK TOP WITH EXTENSION ARM, INTEGRATED STOVE AND SINK
- STORAGE IN LARGE SOFT CLOSING DRAWERS AND OVERHEAD CUPBOARD
- COMPRESSOR FRIDGE 84L
- COFFEE MAKER & OVEN OPTION