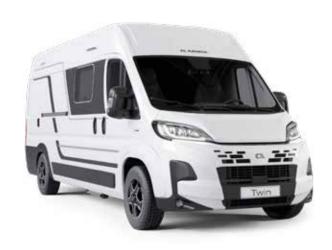

# Twin **Sports**

Base vehicle Fiat Ducato. Choice of exterior and pop-top colours.

Available with **Truma** and **Webasto** diesel heating (layout dependent).

#### TWIN SPORTS

| L | 6363 mm |
|---|---------|
| W | 2050 mm |
| S | 4       |
| В | 4       |