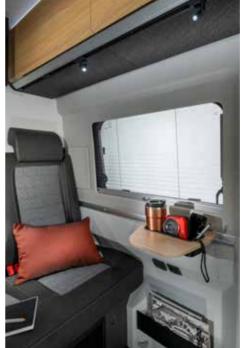

Experience the contemporary living spaces.

The open cabin-loft style living room offers space and a comfortable dinette, beneath the exclusive panoramic roof window.

- | FLEXIBLE DINETTE ON DOUBLE FLOOR WITH STORAGE FOR TABLE
- MULTIPURPOSE TABLE EXTENDABLE, PORTABLE, STOWAWAY & SIDE TABLE
- WORK ZONE WITH POWER AND USB PORTS
- CONTEMPORARY KITCHEN WITH GREAT FUNCTIONALITY
- | LED, SPOT AND AMBIENT LIGHTS FOR AMBIENCE CONTROL
- EASY ACCESS POP-TOP WITH PORTABLE LADDER SPORTS MODELS

#### SEATING

Relax with comfortable and supportive seating, with exclusive sewing style and textile selection.

#### MULTIMEDIA

**Inspired solutions** with advanced easy-to-use digital control panel, TV point and holder and multiple USB ports.