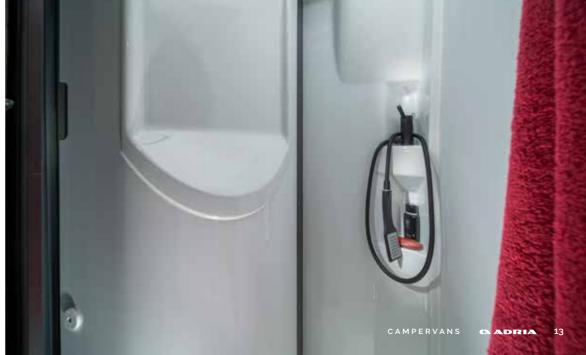

Daily rituals are a pleasure, with a well-lit and ventilated **bathroom**, designed for space and comfort.

Duplex bathroom design maximises the space, features a shower, toilet and wash basin, with good lighting, mirror and storage.

- WASH BASIN STAND WITH MIRROR
- SWIVELLING-WALL FEATURE WITH SHOWER
- INTEGRATED STORAGE AND MIRROR WITH SPOTLIGHTS
- EXTERIOR SHOWER CONNECTOR SPORTS MODELS