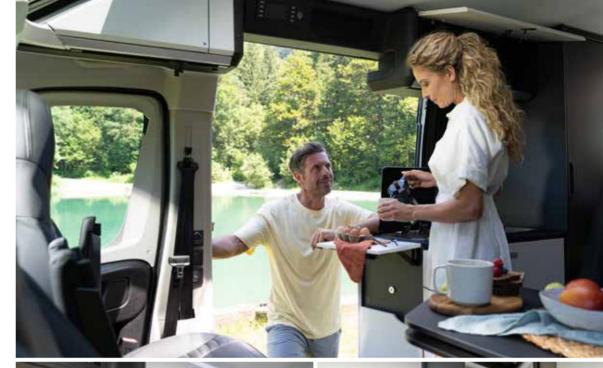

Inspired **kitchen** design, with solid laminate extendable worktop, integrated stove hob, sink and practical storage.

Everything is in the right place for food and drink preparation.

- WORK TOP WITH EXTENSION ARM, INTEGRATED STOVE AND SINK
- STORAGE IN LARGE SOFT CLOSING DRAWERS AND OVERHEAD CUPBOARD
- COMPRESSOR FRIDGE 87 L OR 138 L OPTION
- COFFEE MAKER & OVEN OPTIONS

Inspired **kitchen** design, with solid laminate extendable worktop, integrated stove hob, sink and practical storage.

Everything is in the right place for food and drink preparation.

- WORK TOP WITH EXTENSION ARM, INTEGRATED STOVE AND SINK
- STORAGE IN LARGE SOFT CLOSING DRAWERS AND OVERHEAD CUPBOARD
- COMPRESSOR FRIDGE 84L
- COFFEE MAKER & OVEN OPTION