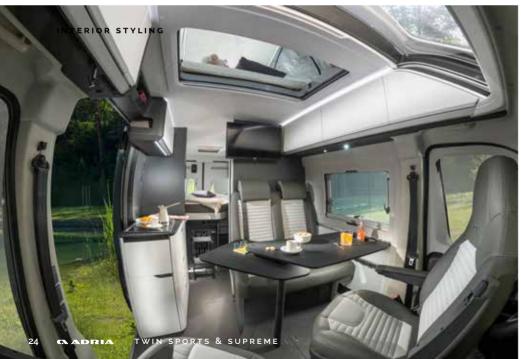

Everything has been designed to create the perfect home style feeling.

New Generation Twins offer a new modern design language, influenced by premium automotive styling, for a comfortable and easy to use campervan.

Experience the contemporary living spaces.

The open cabin-loft style living room offers space and a comfortable dinette, beneath the exclusive panoramic roof window.

- | FLEXIBLE DINETTE ON DOUBLE FLOOR WITH STORAGE FOR TABLE
- MULTIPURPOSE TABLE EXTENDABLE, PORTABLE, STOWAWAY & SIDE TABLE
- WORK ZONE WITH POWER AND USB PORTS
- CONTEMPORARY KITCHEN WITH GREAT FUNCTIONALITY
- | LED, SPOT AND AMBIENT LIGHTS FOR AMBIENCE CONTROL
- EASY ACCESS POP-TOP WITH PORTABLE LADDER SPORTS MODELS

Inspired **kitchen** design, with solid laminate extendable worktop, integrated stove hob, sink and practical storage.

Everything is in the right place for food and drink preparation.

- WORK TOP WITH EXTENSION ARM, INTEGRATED STOVE AND SINK
- STORAGE IN LARGE SOFT CLOSING DRAWERS AND OVERHEAD CUPBOARD
- COMPRESSOR FRIDGE 87 L OR 138 L OPTION
- COFFEE MAKER & OVEN OPTIONS