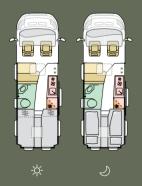

#### TWIN

**540 SPB** with cross bed 196 x 145/116 cm.

**600 SPB** with cross bed 196 x 145 cm.

600 SPB FAMILY with cross beds 196 x 145 cm; 185/140 x 130 cm/

640 SLB with longitudinal beds. Each bed 196 x 82 cm (x2); mid 145 x 30 cm.

640 SGX with lift-bed and flexible storage below. 196 x 175 cm in sleeping position.