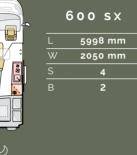

#### SPORTS

- **540 SPB** with cross bed 196 x 135/120 cm.
- 600 SX with cross bed 175 x 145 cm, with extension 185 x 145 cm.
- **600 SPB** with cross bed 196 x 145 cm.
- 640 SLB with longitudinal beds. Each bed 200 x 82 cm, with central bed extension
- 640 SGX with electrical lift-bed and flexible storage below. 196 x 175 cm in sleeping position.

#### SUPREME

- 600 SX with cross bed 175 x 145 cm, with extension 185 x 145 cm.
- 600 SPB with cross bed 196 x 145 cm.
- 640 SLB with longitudinal beds. Each bed 200 x 82 cm, with central bed extension.
- 640 SGX with electrical lift-bed and flexible storage below. 196 x 175 cm in sleeping position.
- 640 SPB FAMILY with cross beds 196 x 145 cm; 175/140 x 130cm.