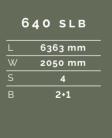

#### SPORTS

- **540 SPB** with cross bed 196 x 135/120 cm.
- 600 SX with cross bed 175 x 145 cm, with extension 185 x 145 cm.
- **600 SPB** with cross bed 196 x 145 cm.
- 640 SLB with longitudinal beds. Each bed 200 x 82 cm, with central bed extension
- 640 SGX with electrical lift-bed and flexible storage below. 196 x 175 cm in sleeping position.

#### SUPREME

- 600 SX with cross bed 175 x 145 cm, with extension 185 x 145 cm.
- 600 SPB with cross bed 196 x 145 cm.
- 640 SLB with longitudinal beds. Each bed 200 x 82 cm, with central bed extension.
- 640 SGX with electrical lift-bed and flexible storage below. 196 x 175 cm in sleeping position.
- 640 SPB FAMILY with cross beds 196 x 145 cm; 175/140 x 130cm.