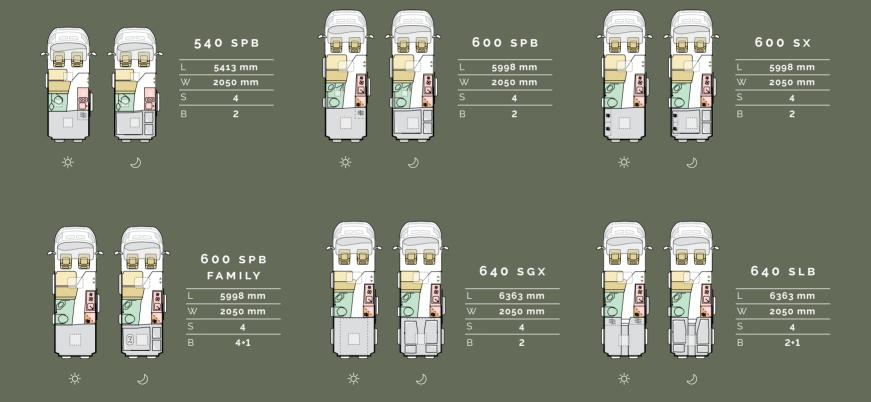

#### SPORTS

- **540 SPB** with cross bed 196 x 135/120 cm.
- 600 SX with cross bed 175 x 145 cm, with extension 185 x 145 cm.
- **600 SPB** with cross bed 196 x 145 cm.
- 640 SLB with longitudinal beds. Each bed 200 x 82 cm, with central bed extension
- 640 SGX with electrical lift-bed and flexible storage below. 196 x 175 cm in sleeping position.

#### SUPREME

- 600 SX with cross bed 175 x 145 cm, with extension 185 x 145 cm.
- 600 SPB with cross bed 196 x 145 cm.
- 640 SLB with longitudinal beds. Each bed 200 x 82 cm, with central bed extension.
- 640 SGX with electrical lift-bed and flexible storage below. 196 x 175 cm in sleeping position.
- 640 SPB FAMILY with cross beds 196 x 145 cm; 175/140 x 130cm.

### Layouts

Available in a choice of layouts, there is sure to be one which meets your needs.

#### TWIN SPORTS

| L | 6363 mm |
|---|---------|
| W | 2050 mm |
| S | 4       |
| В | 4       |

#### TWIN SUPREME

| ı | FAMILY  |  |  |
|---|---------|--|--|
| L | 6363 mm |  |  |
| W | 2050 mm |  |  |
| S | 4       |  |  |
| В | 4       |  |  |
|   |         |  |  |

640 SPB