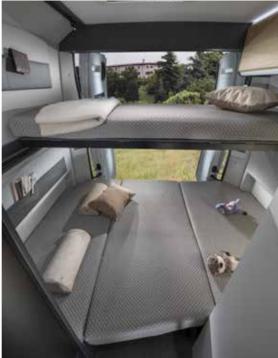

#### SLEEP EASY.

Twin Sports and Supreme models with inspired design rear bedrooms, with large comfortable beds, on slatted frames and with quality mattresses, with bed format and dimensions, dependent on layout.

#### SLEEPING SOLUTIONS

Choose the bedroom layout which best suits your needs.

#### SPORTS

- **540 SPB** with cross bed 196 x 135/120 cm.
- 600 SX with cross bed 175 x 145 cm, with extension 185 x 145 cm.
- **600 SPB** with cross bed 196 x 145 cm.
- 640 SLB with longitudinal beds. Each bed 200 x 82 cm, with central bed extension
- 640 SGX with electrical lift-bed and flexible storage below. 196 x 175 cm in sleeping position.

#### SUPREME

- 600 SX with cross bed 175 x 145 cm, with extension 185 x 145 cm.
- 600 SPB with cross bed 196 x 145 cm.
- 640 SLB with longitudinal beds. Each bed 200 x 82 cm, with central bed extension.
- 640 SGX with electrical lift-bed and flexible storage below. 196 x 175 cm in sleeping position.
- 640 SPB FAMILY with cross beds 196 x 145 cm; 175/140 x 130cm.