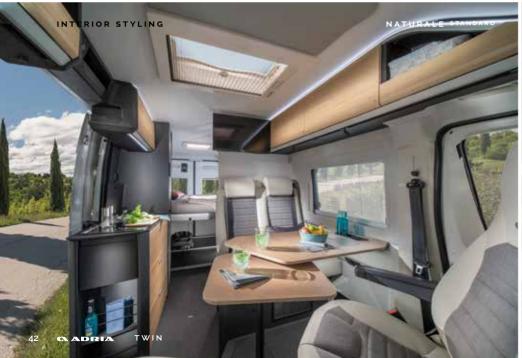

Everything has been designed to create the perfect home style feeling.

New Generation Twins offer a new modern design language, influenced by premium automotive styling, for a comfortable and easy to use campervan.

Experience the contemporary living spaces.

The open cabin-loft style living room offers space and a comfortable dinette, beneath the exclusive panoramic roof window.

- | FLEXIBLE DINETTE ON DOUBLE FLOOR WITH STORAGE FOR TABLE
- MULTIPURPOSE TABLE EXTENDABLE, PORTABLE, STOWAWAY & SIDE TABLE
- WORK ZONE WITH POWER AND USB PORTS
- CONTEMPORARY KITCHEN WITH GREAT FUNCTIONALITY
- | LED, SPOT AND AMBIENT LIGHTS FOR AMBIENCE CONTROL
- EASY ACCESS POP-TOP WITH PORTABLE LADDER SPORTS MODELS

TWIN. The original campervan

Everything has been designed to create the perfect **home style feeling**.

New Generation Twins offer a new modern design language, influenced by premium automotive styling, for a comfortable and easy to use campervan.