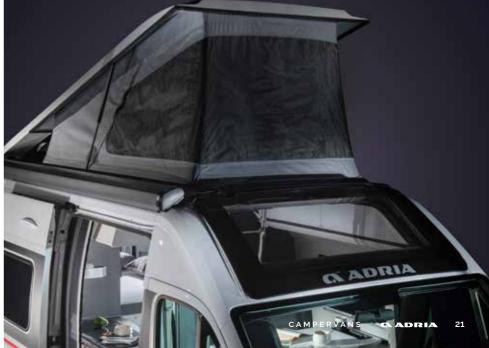

#### Twin Sports Pop-Top Roof.

The unique design pop-top neatly integrates into the roof of the campervan, enabling other features to be used, such as an awning, air-conditioning, and solar panels.

On the 640 models an innovative pivot mechanism with extended side-arms, ensures perfect closure and integration with the van roof, when closed and stability against winds, when open. On the 600 models the compact pop-top uses a scissor mechanism for similar performance. Both mechanisms feature two separate roof locking mechanisms.

#### Twin Sports Sleeping Compartment.

Removable tent suitable for cleaning, storing and can be recycled. Made in acrylic-based materials for insulation, water resistance and durability. Features fixed mosquito screens and front screen which can be opened.