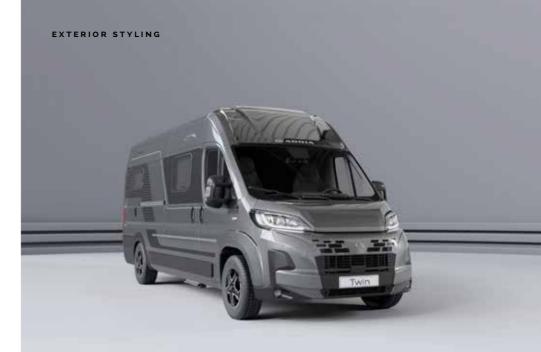

# DETAILS MAKE THE DIFFERENCE

A selection of exterior body colours for the ultimate in style.

BLACK METALLIC

**EXPEDITION GREY** 

LANZAROTE GREY

WHITE

 $\ensuremath{\textcircled{\bigcirc}}$  CONFIGURE YOUR VEHICLE Discover the product configurator at www.adria-mobil.com

# Twin **Sports**

Base vehicle Fiat Ducato. Choice of exterior and pop-top colours.

Available with **Truma** and **Webasto** diesel heating (layout dependent).