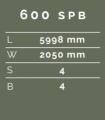

#### SPORTS

- **540 SPB** with cross bed 196 x 135/120 cm.
- 600 SX with cross bed 175 x 145 cm, with extension 185 x 145 cm.
- **600 SPB** with cross bed 196 x 145 cm.
- 640 SLB with longitudinal beds. Each bed 200 x 82 cm, with central bed extension
- 640 SGX with electrical lift-bed and flexible storage below. 196 x 175 cm in sleeping position.

#### SUPREME

- 600 SX with cross bed 175 x 145 cm, with extension 185 x 145 cm.
- 600 SPB with cross bed 196 x 145 cm.
- 640 SLB with longitudinal beds. Each bed 200 x 82 cm, with central bed extension.
- 640 SGX with electrical lift-bed and flexible storage below. 196 x 175 cm in sleeping position.
- 640 SPB FAMILY with cross beds 196 x 145 cm; 175/140 x 130cm.

#### TWIN SPORTS

| L | 6363 mm |
|---|---------|
| W | 2050 mm |
| S | 4       |
| В | 4       |