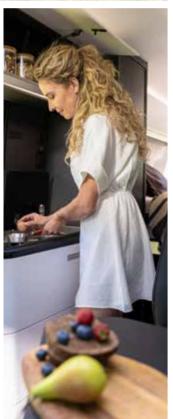

Experience the contemporary living spaces.

The open cabin-loft style living room offers space and a comfortable dinette, beneath the exclusive panoramic roof window.

- | FLEXIBLE DINETTE ON DOUBLE FLOOR WITH STORAGE FOR TABLE
- MULTIPURPOSE TABLE EXTENDABLE, PORTABLE, STOWAWAY & SIDE TABLE
- WORK ZONE WITH POWER AND USB PORTS
- CONTEMPORARY KITCHEN WITH GREAT FUNCTIONALITY
- | LED, SPOT AND AMBIENT LIGHTS FOR AMBIENCE CONTROL
- EASY ACCESS POP-TOP WITH PORTABLE LADDER SPORTS MODELS

Inspired **kitchen** design, with solid laminate extendable worktop, integrated stove hob, sink and practical storage.

Everything is in the right place for food and drink preparation.

- WORK TOP WITH EXTENSION ARM, INTEGRATED STOVE AND SINK
- STORAGE IN LARGE SOFT CLOSING DRAWERS AND OVERHEAD CUPBOARD
- COMPRESSOR FRIDGE 87 L OR 138 L OPTION
- COFFEE MAKER & OVEN OPTIONS