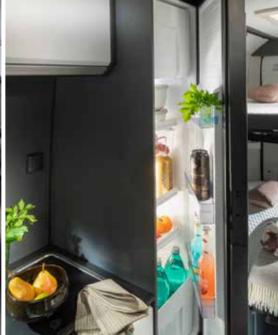

Inspired **kitchen** design, with solid laminate extendable worktop, integrated stove hob, sink and practical storage.

Everything is in the right place for food and drink preparation.

- WORK TOP WITH EXTENSION ARM, INTEGRATED STOVE AND SINK
- STORAGE IN LARGE SOFT CLOSING DRAWERS AND OVERHEAD CUPBOARD
- COMPRESSOR FRIDGE 87 L OR 138 L OPTION
- COFFEE MAKER & OVEN OPTIONS