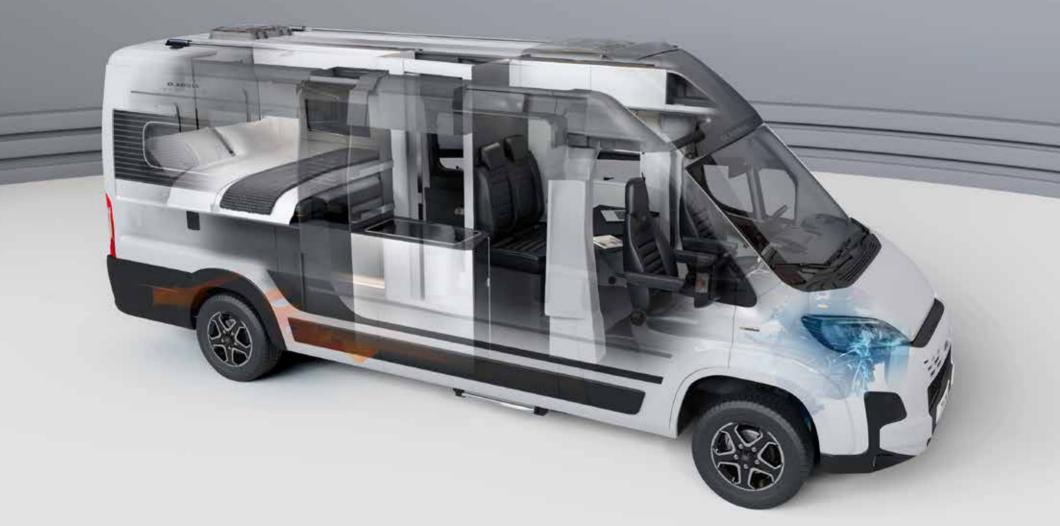

### Construction

All Twin campervans are perfectly integrated onto the **base vehicle** for optimum driving characteristics and living space design. Adria manufacturing processes ensures the optimum construction and integrity of the final product.

## Fiat Ducato

Offering design, performance and advanced safety features the latest version of the **Fiat Ducato**, offers a choice of efficient and powerful Multi-Jet3 engines, with manual or automatic gearbox.

Distinctive automotive exterior styling with the latest Fiat grille and renovated cabin experience and dashboard features, infotainment, driving and safety aids.

- POWERFUL AND EFFICIENT **DIESEL ENGINES**
- CHOICE OF 140 HP AND 180 HP ENGINES
- CHOICE OF 6-SPEED MANUAL AND 8-SPEED AUTOMATIC GEARBOX
- **HIGH LEVELS** OF STANDARD EQUIPMENT
- | CHOICE OF DRIVER AND SAFETY AIDS
- | CHOICE OF ALLOY WHEELS OPTION