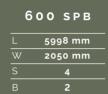

#### SPORTS

- **540 SPB** with cross bed 196 x 135/120 cm.
- 600 SX with cross bed 175 x 145 cm, with extension 185 x 145 cm.
- **600 SPB** with cross bed 196 x 145 cm.
- 640 SLB with longitudinal beds. Each bed 200 x 82 cm, with central bed extension
- 640 SGX with electrical lift-bed and flexible storage below. 196 x 175 cm in sleeping position.

#### SUPREME

- 600 SX with cross bed 175 x 145 cm, with extension 185 x 145 cm.
- 600 SPB with cross bed 196 x 145 cm.
- 640 SLB with longitudinal beds. Each bed 200 x 82 cm, with central bed extension.
- 640 SGX with electrical lift-bed and flexible storage below. 196 x 175 cm in sleeping position.
- 640 SPB FAMILY with cross beds 196 x 145 cm; 175/140 x 130cm.