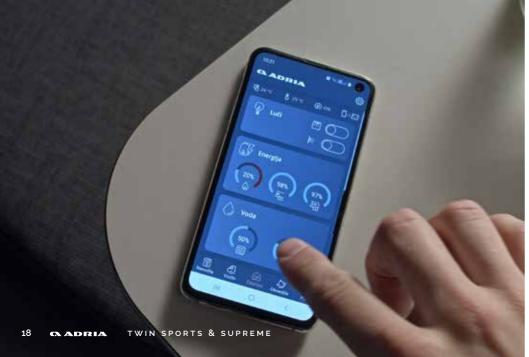

#### ADRIA MACH FOR AN EASIER LIFE.

Our smart control mobile application enables you to manage key vehicle functions from the convenience of your smart phone or tablet. Pre-installed with the option to install at order stage or after delivery, either MACH (local control and monitoring of key functions) or MACH PLUS (local and remote control and monitoring of key functions plus access to interactive user manuals, mobile office and wi-fi hotspot features.

Discover more at www.adria-mobil.com/mach-app

**Inspired design** vehicles for carefree performance, practicality and comfort, Adria Twins are the pioneers of campervan design.

Featuring **Adria signature features**, for real presence and performance on the road.