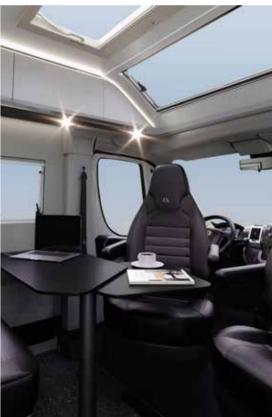

Experience the contemporary living spaces.

The open cabin-loft style living room offers space and a comfortable dinette, beneath the exclusive panoramic roof window.

- | FLEXIBLE DINETTE ON DOUBLE FLOOR WITH STORAGE FOR TABLE
- MULTIPURPOSE TABLE EXTENDABLE, PORTABLE, STOWAWAY & SIDE TABLE
- WORK ZONE WITH POWER AND USB PORTS
- CONTEMPORARY KITCHEN WITH GREAT FUNCTIONALITY
- | LED, SPOT AND AMBIENT LIGHTS FOR AMBIENCE CONTROL
- EASY ACCESS POP-TOP WITH PORTABLE LADDER SPORTS MODELS

#### MULTIMEDIA

**Inspired solutions** with advanced easy-to-use digital control panel, TV point and holder and multiple USB ports.

CABIN-LOFT OPEN PLAN INTERIOR

**EXCLUSIVE DESIGN POP-TOP ROOF** AND SLEEPING COMPARTMENT SPORTS MODELS

SLIDING SIDE DOOR WITH INTEGRATED
MOSQUITO NET AND DOOR STOP

ELECTRICAL SLIDING DOOR OPTION

REAR VIEW CAMERA PRE-INSTALLATION