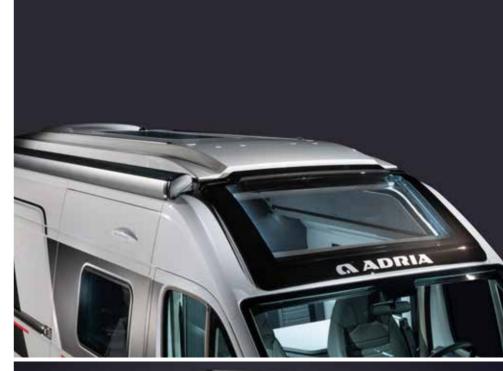

#### Twin Sports Pop-Top Roof.

The unique design pop-top neatly integrates into the roof of the campervan, enabling other features to be used, such as an awning, air-conditioning, and solar panels.

On the 640 models an innovative pivot mechanism with extended side-arms, ensures perfect closure and integration with the van roof, when closed and stability against winds, when open. On the 600 models the compact pop-top uses a scissor mechanism for similar performance. Both mechanisms feature two separate roof locking mechanisms.

- MIDI HEKI ROOF WINDOW IN LIVING ROOM
- FIXED PANORAMIC WINDOW OPTION
- SLIDING SIDE DOOR WITH INTEGRATED MOSQUITO NET AND DOOR STOP
- | ELECTRICAL SLIDING DOOR OPTION

- **REAR VIEW CAMERA PRE-INSTALLATION**
- AWNING LIGHT
- AUTOMATIC SIDE STEP
- PRIVACY WINDOWS
- **HEATED AND INSULATED WASTE WATER TANK**ELECTRONIC DISPOSAL