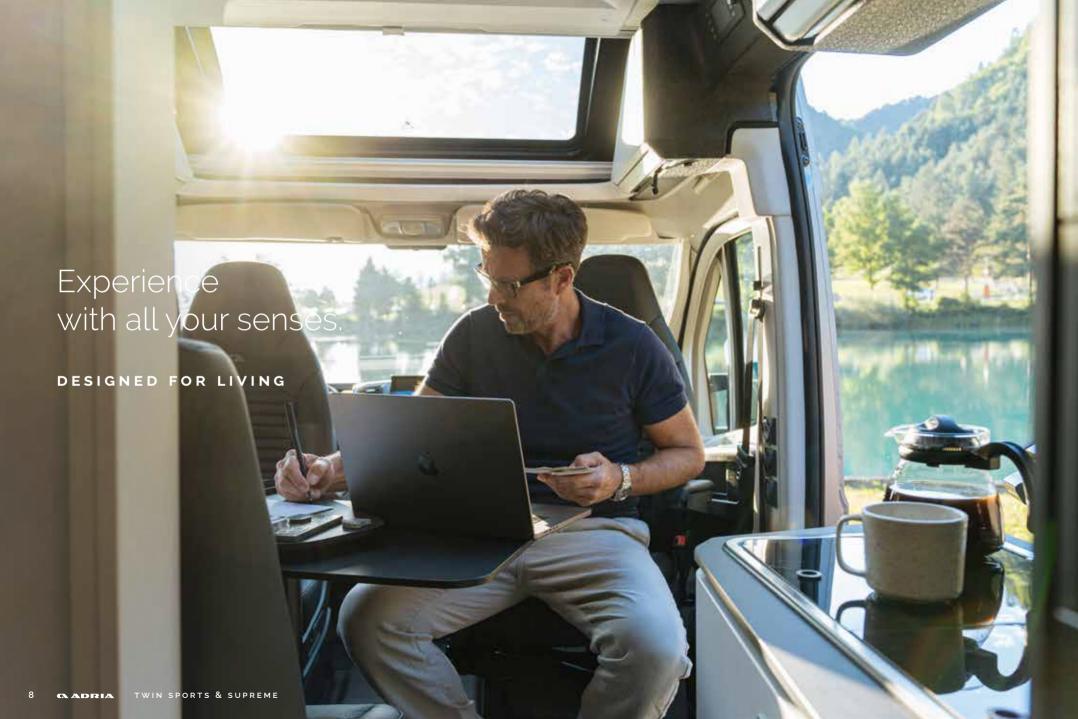

Experience the contemporary living spaces.

The open cabin-loft style living room offers space and a comfortable dinette, beneath the exclusive panoramic roof window.

- | FLEXIBLE DINETTE ON DOUBLE FLOOR WITH STORAGE FOR TABLE
- MULTIPURPOSE TABLE EXTENDABLE, PORTABLE, STOWAWAY & SIDE TABLE
- WORK ZONE WITH POWER AND USB PORTS
- CONTEMPORARY KITCHEN WITH GREAT FUNCTIONALITY
- | LED, SPOT AND AMBIENT LIGHTS FOR AMBIENCE CONTROL
- EASY ACCESS POP-TOP WITH PORTABLE LADDER SPORTS MODELS

Inspired **kitchen** design, with solid laminate extendable worktop, integrated stove hob, sink and practical storage.

Everything is in the right place for food and drink preparation.

- WORK TOP WITH EXTENSION ARM, INTEGRATED STOVE AND SINK
- STORAGE IN LARGE SOFT CLOSING DRAWERS AND OVERHEAD CUPBOARD
- COMPRESSOR FRIDGE 87 L OR 138 L OPTION
- COFFEE MAKER & OVEN OPTIONS

#### MULTIMEDIA

**Inspired solutions** with advanced easy-to-use digital control panel, TV point and holder and multiple USB ports.