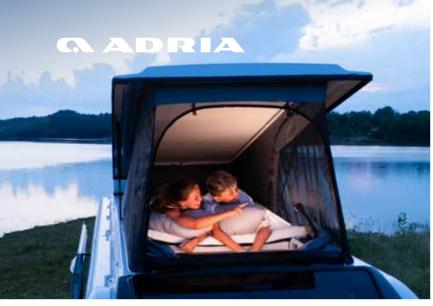

**Twin Sports models** feature an inspired bedroom in the sky for two people. Useful additional accommodation, with 120 x 200 cm sleeping compartment, with comfortable mattress and useful storage space. USB ports and reading lights. Accessible by portable ladder.

#### Twin Sports Pop-Top Roof.

The unique design pop-top neatly integrates into the roof of the campervan, enabling other features to be used, such as an awning, air-conditioning, and solar panels.

On the 640 models an innovative pivot mechanism with extended side-arms, ensures perfect closure and integration with the van roof, when closed and stability against winds, when open. On the 600 models the compact pop-top uses a scissor mechanism for similar performance. Both mechanisms feature two separate roof locking mechanisms.

#### Twin Sports Sleeping Compartment.

Removable tent suitable for cleaning, storing and can be recycled. Made in acrylic-based materials for insulation, water resistance and durability. Features fixed mosquito screens and front screen which can be opened.