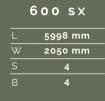

#### SPORTS

- **540 SPB** with cross bed 196 x 135/120 cm.
- 600 SX with cross bed 175 x 145 cm, with extension 185 x 145 cm.
- **600 SPB** with cross bed 196 x 145 cm.
- 640 SLB with longitudinal beds. Each bed 200 x 82 cm, with central bed extension
- 640 SGX with electrical lift-bed and flexible storage below. 196 x 175 cm in sleeping position.

#### SUPREME

- 600 SX with cross bed 175 x 145 cm, with extension 185 x 145 cm.
- 600 SPB with cross bed 196 x 145 cm.
- 640 SLB with longitudinal beds. Each bed 200 x 82 cm, with central bed extension.
- 640 SGX with electrical lift-bed and flexible storage below. 196 x 175 cm in sleeping position.
- 640 SPB FAMILY with cross beds 196 x 145 cm; 175/140 x 130cm.