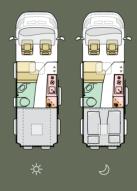

#### SPORTS

- **540 SPB** with cross bed 196 x 135/120 cm.
- 600 SX with cross bed 175 x 145 cm, with extension 185 x 145 cm.
- **600 SPB** with cross bed 196 x 145 cm.
- 640 SLB with longitudinal beds. Each bed 200 x 82 cm, with central bed extension
- 640 SGX with electrical lift-bed and flexible storage below. 196 x 175 cm in sleeping position.

#### SUPREME

- 600 SX with cross bed 175 x 145 cm, with extension 185 x 145 cm.
- 600 SPB with cross bed 196 x 145 cm.
- 640 SLB with longitudinal beds. Each bed 200 x 82 cm, with central bed extension.
- 640 SGX with electrical lift-bed and flexible storage below. 196 x 175 cm in sleeping position.
- 640 SPB FAMILY with cross beds 196 x 145 cm; 175/140 x 130cm.

640 SGX with lift-bed and flexible storage below. 196 x 175 cm in sleeping position.