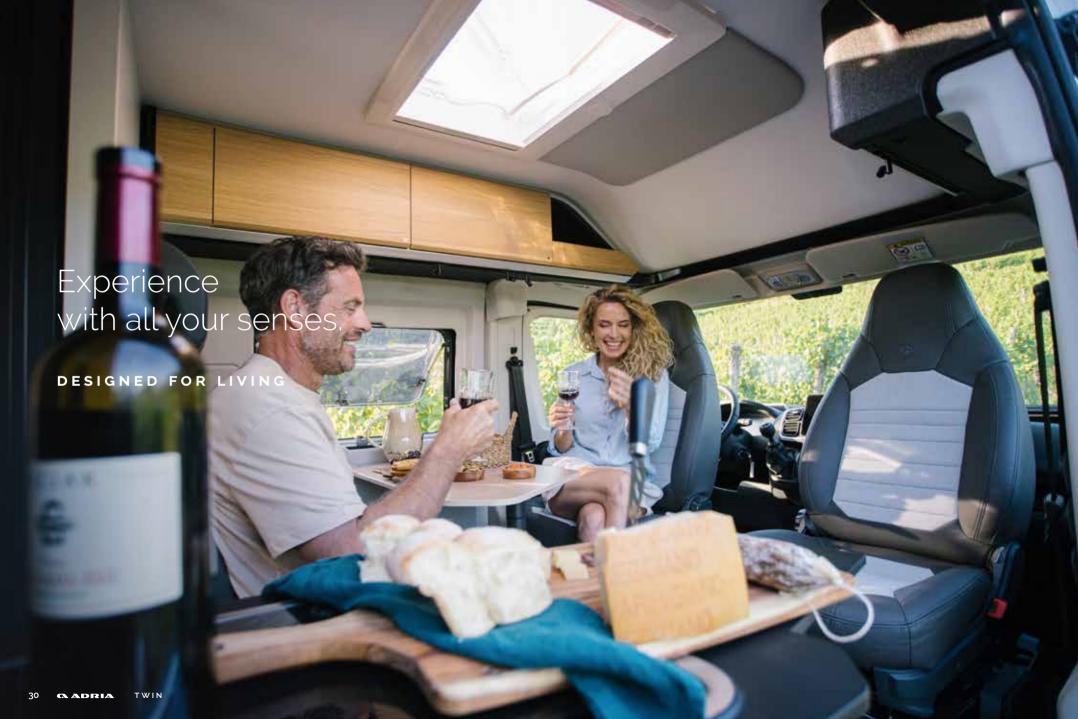

Experience the contemporary living spaces.

The open cabin-loft style living room offers space and a comfortable dinette, beneath the exclusive panoramic roof window.

- | FLEXIBLE DINETTE ON DOUBLE FLOOR WITH STORAGE FOR TABLE
- MULTIPURPOSE TABLE EXTENDABLE, PORTABLE, STOWAWAY & SIDE TABLE
- WORK ZONE WITH POWER AND USB PORTS
- CONTEMPORARY KITCHEN WITH GREAT FUNCTIONALITY
- | LED, SPOT AND AMBIENT LIGHTS FOR AMBIENCE CONTROL
- EASY ACCESS POP-TOP WITH PORTABLE LADDER SPORTS MODELS

Inspired **kitchen** design, with solid laminate extendable worktop, integrated stove hob, sink and practical storage.

Everything is in the right place for food and drink preparation.

- WORK TOP WITH EXTENSION ARM, INTEGRATED STOVE AND SINK
- STORAGE IN LARGE SOFT CLOSING DRAWERS AND OVERHEAD CUPBOARD
- COMPRESSOR FRIDGE 87 L OR 138 L OPTION
- COFFEE MAKER & OVEN OPTIONS