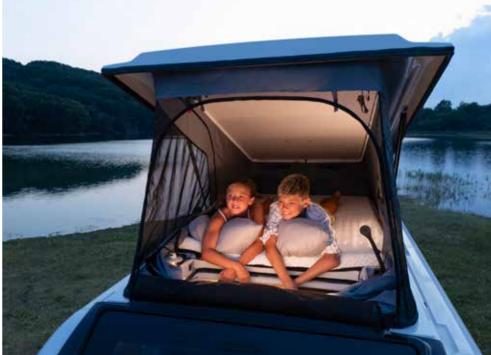

**Twin Sports models** feature an inspired bedroom in the sky for two people. Useful additional accommodation, with 120 x 200 cm sleeping compartment, with comfortable mattress and useful storage space. USB ports and reading lights. Accessible by portable ladder.

- CHOICE OF BEDS, FIXED, LIFTABLE AND FOLDABLE BEDS IN DIFFERENT FORMATS LAYOUT DEPENDENT
- PREMIUM QUALITY MATTRESSES; 3RD BED FOR DINETTE AVAILABLE
- FIXED OVERHEAD CUPBOARDS IN REAR BEDROOM
- PRIVACY WINDOWS AND NICE LIGHTING AMBIENT
- INNOVATIVE POP-TOP SLEEPING COMPARTMENT SPORTS MODELS

#### Twin Sports Sleeping Compartment.

Removable tent suitable for cleaning, storing and can be recycled. Made in acrylic-based materials for insulation, water resistance and durability. Features fixed mosquito screens and front screen which can be opened.