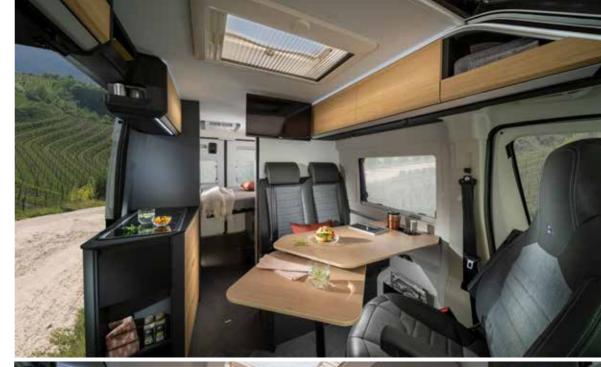

Experience the contemporary living spaces.

The open cabin-loft style living room offers space and a comfortable dinette, beneath the exclusive panoramic roof window.

- | FLEXIBLE DINETTE ON DOUBLE FLOOR WITH STORAGE FOR TABLE
- MULTIPURPOSE TABLE EXTENDABLE, PORTABLE, STOWAWAY & SIDE TABLE
- WORK ZONE WITH POWER AND USB PORTS
- CONTEMPORARY KITCHEN WITH GREAT FUNCTIONALITY
- | LED, SPOT AND AMBIENT LIGHTS FOR AMBIENCE CONTROL
- EASY ACCESS POP-TOP WITH PORTABLE LADDER SPORTS MODELS

Inspired **kitchen** design, with solid laminate extendable worktop, integrated stove hob, sink and practical storage.

Everything is in the right place for food and drink preparation.

- WORK TOP WITH EXTENSION ARM, INTEGRATED STOVE AND SINK
- STORAGE IN LARGE SOFT CLOSING DRAWERS AND OVERHEAD CUPBOARD
- COMPRESSOR FRIDGE 87 L OR 138 L OPTION
- COFFEE MAKER & OVEN OPTIONS