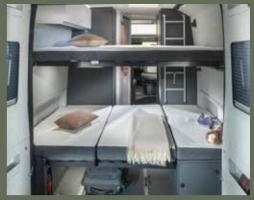

#### SLEEPING SOLUTIONS

Choose the bedroom layout which best suits your needs.

#### SPORTS

- **540 SPB** with cross bed 196 x 135/120 cm.
- 600 SX with cross bed 175 x 145 cm, with extension 185 x 145 cm.
- **600 SPB** with cross bed 196 x 145 cm.
- 640 SLB with longitudinal beds. Each bed 200 x 82 cm, with central bed extension
- 640 SGX with electrical lift-bed and flexible storage below. 196 x 175 cm in sleeping position.

#### SUPREME

- 600 SX with cross bed 175 x 145 cm, with extension 185 x 145 cm.
- 600 SPB with cross bed 196 x 145 cm.
- 640 SLB with longitudinal beds. Each bed 200 x 82 cm, with central bed extension.
- 640 SGX with electrical lift-bed and flexible storage below. 196 x 175 cm in sleeping position.
- 640 SPB FAMILY with cross beds 196 x 145 cm; 175/140 x 130cm.