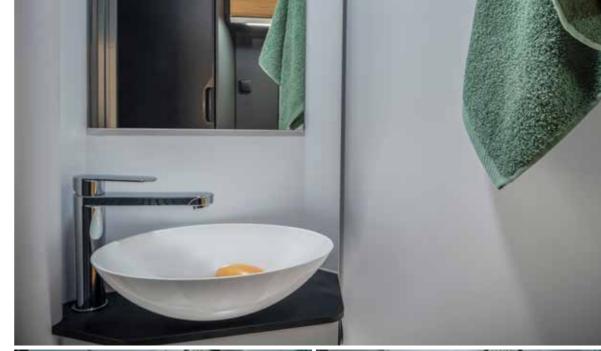

Daily rituals are a pleasure, with a well-lit and ventilated **bathroom**, designed for space and comfort.

Duplex bathroom design maximises the space, features a shower, toilet and wash basin, with good lighting, mirror and storage.

- WASH BASIN STAND WITH MIRROR
- SWIVELLING-WALL FEATURE WITH SHOWER
- INTEGRATED STORAGE AND MIRROR WITH SPOTLIGHTS
- EXTERIOR SHOWER CONNECTOR SPORTS MODELS