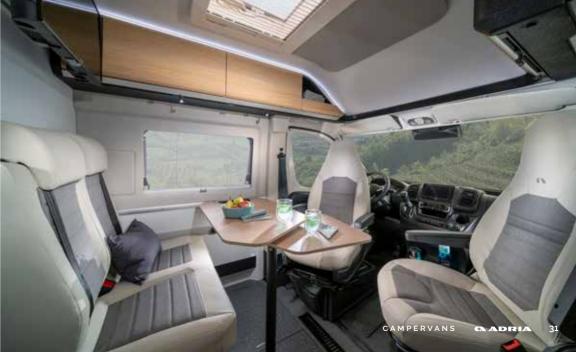

Everything has been designed to create the perfect home style feeling.

New Generation Twins offer a new modern design language, influenced by premium automotive styling, for a comfortable and easy to use campervan.

Experience the contemporary living spaces.

The open cabin-loft style living room offers space and a comfortable dinette, beneath the exclusive panoramic roof window.

- | FLEXIBLE DINETTE ON DOUBLE FLOOR WITH STORAGE FOR TABLE
- MULTIPURPOSE TABLE EXTENDABLE, PORTABLE, STOWAWAY & SIDE TABLE
- WORK ZONE WITH POWER AND USB PORTS
- CONTEMPORARY KITCHEN WITH GREAT FUNCTIONALITY
- | LED, SPOT AND AMBIENT LIGHTS FOR AMBIENCE CONTROL
- EASY ACCESS POP-TOP WITH PORTABLE LADDER SPORTS MODELS