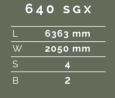

#### SPORTS

- **540 SPB** with cross bed 196 x 135/120 cm.
- 600 SX with cross bed 175 x 145 cm, with extension 185 x 145 cm.
- **600 SPB** with cross bed 196 x 145 cm.
- 640 SLB with longitudinal beds. Each bed 200 x 82 cm, with central bed extension
- 640 SGX with electrical lift-bed and flexible storage below. 196 x 175 cm in sleeping position.

#### SUPREME

- 600 SX with cross bed 175 x 145 cm, with extension 185 x 145 cm.
- 600 SPB with cross bed 196 x 145 cm.
- 640 SLB with longitudinal beds. Each bed 200 x 82 cm, with central bed extension.
- 640 SGX with electrical lift-bed and flexible storage below. 196 x 175 cm in sleeping position.
- 640 SPB FAMILY with cross beds 196 x 145 cm; 175/140 x 130cm.