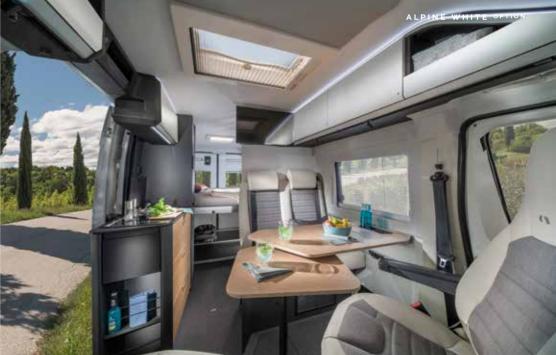

Experience the contemporary living spaces.

The open cabin-loft style living room offers space and a comfortable dinette, beneath the exclusive panoramic roof window.

- | FLEXIBLE DINETTE ON DOUBLE FLOOR WITH STORAGE FOR TABLE
- MULTIPURPOSE TABLE EXTENDABLE, PORTABLE, STOWAWAY & SIDE TABLE
- WORK ZONE WITH POWER AND USB PORTS
- CONTEMPORARY KITCHEN WITH GREAT FUNCTIONALITY
- | LED, SPOT AND AMBIENT LIGHTS FOR AMBIENCE CONTROL
- EASY ACCESS POP-TOP WITH PORTABLE LADDER SPORTS MODELS

Inspired **kitchen** design, with solid laminate extendable worktop, integrated stove hob, sink and practical storage.

Everything is in the right place for food and drink preparation.

- WORK TOP WITH EXTENSION ARM, INTEGRATED STOVE AND SINK
- STORAGE IN LARGE SOFT CLOSING DRAWERS AND OVERHEAD CUPBOARD
- COMPRESSOR FRIDGE 87 L OR 138 L OPTION
- COFFEE MAKER & OVEN OPTIONS

CABIN-LOFT OPEN PLAN INTERIOR

**EXCLUSIVE DESIGN POP-TOP ROOF** AND SLEEPING COMPARTMENT SPORTS MODELS

SLIDING SIDE DOOR WITH INTEGRATED
MOSQUITO NET AND DOOR STOP

ELECTRICAL SLIDING DOOR OPTION

REAR VIEW CAMERA PRE-INSTALLATION