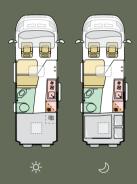

#### SPORTS

- **540 SPB** with cross bed 196 x 135/120 cm.
- 600 SX with cross bed 175 x 145 cm, with extension 185 x 145 cm.
- **600 SPB** with cross bed 196 x 145 cm.
- 640 SLB with longitudinal beds. Each bed 200 x 82 cm, with central bed extension
- 640 SGX with electrical lift-bed and flexible storage below. 196 x 175 cm in sleeping position.

#### SUPREME

- 600 SX with cross bed 175 x 145 cm, with extension 185 x 145 cm.
- 600 SPB with cross bed 196 x 145 cm.
- 640 SLB with longitudinal beds. Each bed 200 x 82 cm, with central bed extension.
- 640 SGX with electrical lift-bed and flexible storage below. 196 x 175 cm in sleeping position.
- 640 SPB FAMILY with cross beds 196 x 145 cm; 175/140 x 130cm.

#### TWIN

**540 SPB** with cross bed 196 x 145/116 cm.

**600 SPB** with cross bed 196 x 145 cm.

600 SPB FAMILY with cross beds 196 x 145 cm; 185/140 x 130 cm/

640 SLB with longitudinal beds. Each bed 196 x 82 cm (x2); mid 145 x 30 cm.