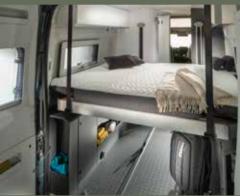

#### ORGANISATION

Innovative storage solutions throughout, including new EPP overhead cupboards in the living room for extra space, new kitchen drawers, specialist cabinetry and track system in the rear garage (SGX) and fixed overhead cupboards in selected layouts.

Twin Sports models feature an aluminium floor in the garage area.