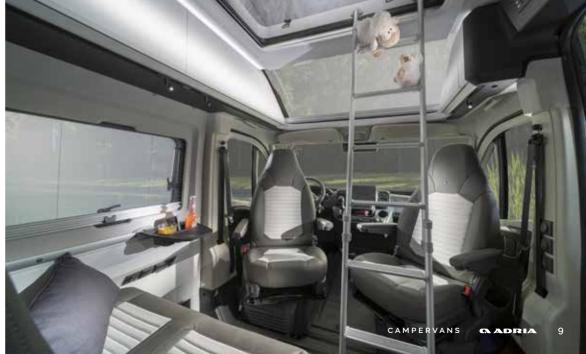

**Twin Sports models** feature an inspired bedroom in the sky for two people. Useful additional accommodation, with 120 x 200 cm sleeping compartment, with comfortable mattress and useful storage space. USB ports and reading lights. Accessible by portable ladder.

- CHOICE OF BEDS, FIXED, LIFTABLE AND FOLDABLE BEDS IN DIFFERENT FORMATS LAYOUT DEPENDENT
- PREMIUM QUALITY MATTRESSES; 3RD BED FOR DINETTE AVAILABLE
- FIXED OVERHEAD CUPBOARDS IN REAR BEDROOM
- PRIVACY WINDOWS AND NICE LIGHTING AMBIENT
- INNOVATIVE POP-TOP SLEEPING COMPARTMENT SPORTS MODELS

#### Twin Sports Pop-Top Roof.

The unique design pop-top neatly integrates into the roof of the campervan, enabling other features to be used, such as an awning, air-conditioning, and solar panels.

On the 640 models an innovative pivot mechanism with extended side-arms, ensures perfect closure and integration with the van roof, when closed and stability against winds, when open. On the 600 models the compact pop-top uses a scissor mechanism for similar performance. Both mechanisms feature two separate roof locking mechanisms.

#### Twin Sports Sleeping Compartment.

Removable tent suitable for cleaning, storing and can be recycled. Made in acrylic-based materials for insulation, water resistance and durability. Features fixed mosquito screens and front screen which can be opened.