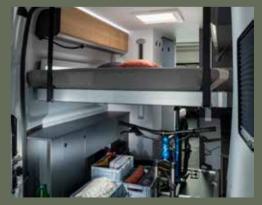

**Twin Sports models** feature an inspired bedroom in the sky for two people. Useful additional accommodation, with 120 x 200 cm sleeping compartment, with comfortable mattress and useful storage space. USB ports and reading lights. Accessible by portable ladder.

- CHOICE OF BEDS, FIXED, LIFTABLE AND FOLDABLE BEDS IN DIFFERENT FORMATS LAYOUT DEPENDENT
- PREMIUM QUALITY MATTRESSES; 3RD BED FOR DINETTE AVAILABLE
- FIXED OVERHEAD CUPBOARDS IN REAR BEDROOM
- PRIVACY WINDOWS AND NICE LIGHTING AMBIENT
- INNOVATIVE POP-TOP SLEEPING COMPARTMENT SPORTS MODELS

#### ORGANISATION

Innovative storage solutions throughout, including new EPP overhead cupboards in the living room for extra space, new kitchen drawers, specialist cabinetry and track system in the rear garage (SGX) and fixed overhead cupboards in selected layouts.

Twin Sports models feature an aluminium floor in the garage area.