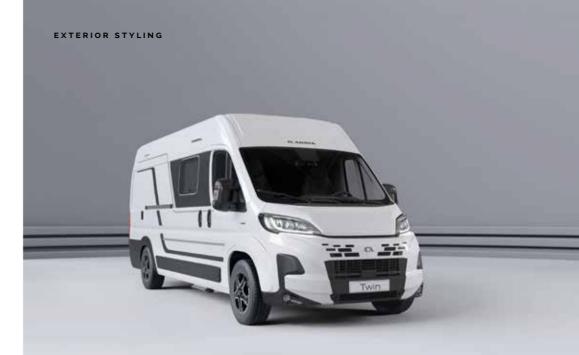

# TWIN SPORTS & SUPREME

INSPIRED NEW CAMPERVANS, BORN FROM A PIONEERING LEGACY, WITH A DISTINCTIVE GENETIC CODE DRIVEN BY DESIGN, INNOVATION, AND EXPERIENCE.

**TWIN SPORTS,** THE ICONIC POP-TOP CAMPERVAN, BEST FOR VERSATILITY AND COMFORT, SETTING NEW STANDARDS IN SPACE AND EXPERIENCE, WITH INSPIRED NEW INTERIORS AND FEATURES.

**TWIN SUPREME**, THE ICONIC CAMPERVAN, BEST FOR ALL-ROUND PRACTICALITY AND COMFORT, SETTING NEW STANDARDS IN SPACE AND EXPERIENCE, WITH INSPIRED NEW INTERIORS AND FEATURES.

TWIN SPORTS & SUPREME. Iconic new campervans.

# DETAILS MAKE THE DIFFERENCE

A selection of exterior body colours for the ultimate in style.

BLACK METALLIC

**EXPEDITION GREY** 

LANZAROTE GREY

WHITE

 $\ensuremath{\textcircled{\bigcirc}}$  CONFIGURE YOUR VEHICLE Discover the product configurator at www.adria-mobil.com