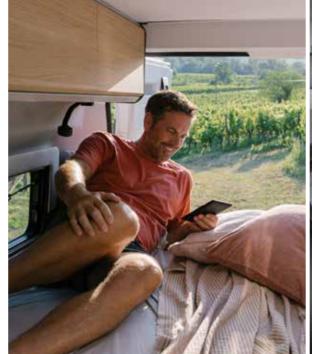

#### SLEEP EASY.

Twin Sports and Supreme models with inspired design rear bedrooms, with large comfortable beds, on slatted frames and with quality mattresses, with bed format and dimensions, dependent on layout.

**Twin Sports models** feature an inspired bedroom in the sky for two people. Useful additional accommodation, with 120 x 200 cm sleeping compartment, with comfortable mattress and useful storage space. USB ports and reading lights. Accessible by portable ladder.