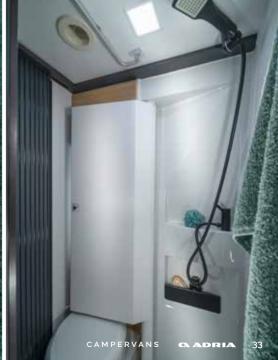

Daily rituals are a pleasure, with a well-lit and ventilated **bathroom**, designed for space and comfort.

Duplex bathroom design maximises the space, features a shower, toilet and wash basin, with good lighting, mirror and storage.

- WASH BASIN STAND WITH MIRROR
- SWIVELLING-WALL FEATURE WITH SHOWER
- INTEGRATED STORAGE AND MIRROR WITH SPOTLIGHTS
- EXTERIOR SHOWER CONNECTOR SPORTS MODELS