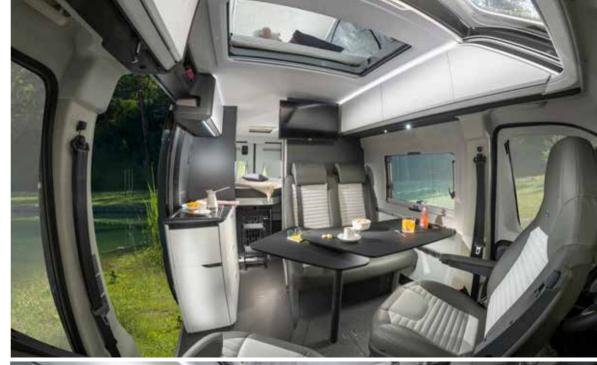

Experience the contemporary living spaces.

The open cabin-loft style living room offers space and a comfortable dinette, beneath the exclusive panoramic roof window.

- | FLEXIBLE DINETTE ON DOUBLE FLOOR WITH STORAGE FOR TABLE
- MULTIPURPOSE TABLE EXTENDABLE, PORTABLE, STOWAWAY & SIDE TABLE
- WORK ZONE WITH POWER AND USB PORTS
- CONTEMPORARY KITCHEN WITH GREAT FUNCTIONALITY
- | LED, SPOT AND AMBIENT LIGHTS FOR AMBIENCE CONTROL
- EASY ACCESS POP-TOP WITH PORTABLE LADDER SPORTS MODELS

Inspired **kitchen** design, with solid laminate extendable worktop, integrated stove hob, sink and practical storage.

Everything is in the right place for food and drink preparation.

- WORK TOP WITH EXTENSION ARM, INTEGRATED STOVE AND SINK
- STORAGE IN LARGE SOFT CLOSING DRAWERS AND OVERHEAD CUPBOARD
- COMPRESSOR FRIDGE 87 L OR 138 L OPTION
- COFFEE MAKER & OVEN OPTIONS

#### ORGANISATION

Innovative storage solutions throughout, including new EPP overhead cupboards in the living room for extra space, new kitchen drawers, specialist cabinetry and track system in the rear garage (SGX) and fixed overhead cupboards in selected layouts.