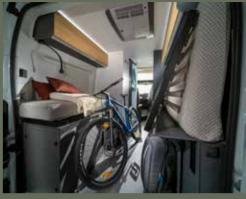

#### ORGANISATION

Innovative storage solutions throughout, including new EPP overhead cupboards in the living room for extra space, new kitchen drawers, specialist cabinetry and track system in the rear garage (SGX) and fixed overhead cupboards in selected layouts.

Twin Sports models feature an aluminium floor in the garage area.

Durable, 1500 mm **slide-out floor** feature, with 150 kg payload, adds versatility. Extension can be locked when not in use. Option available on **SGX layout**.

CAMPERVANS

CADRIA