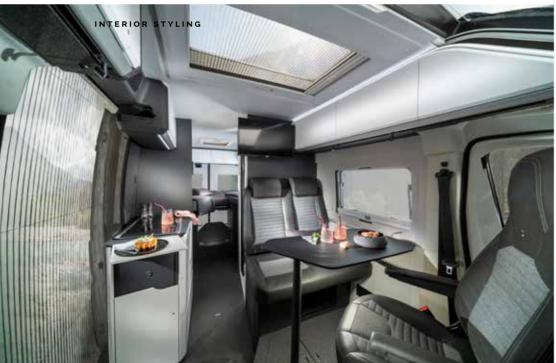

TWIN. The original campervan

Everything has been designed to create the perfect **home style feeling**.

New Generation Twins offer a new modern design language, influenced by premium automotive styling, for a comfortable and easy to use campervan.

- NEW INTERIOR DESIGN
- OPEN PLAN CABIN-LOFT STYLE INTERIOR WITH FIXED PANORAMIC WINDOW OPTION
- SPACIOUS AND COMFORTABLE LIVING AREAS
- PRACTICAL DINETTE, KITCHEN AND BATHROOM
- CHOICE OF BEDROOM FORMATS