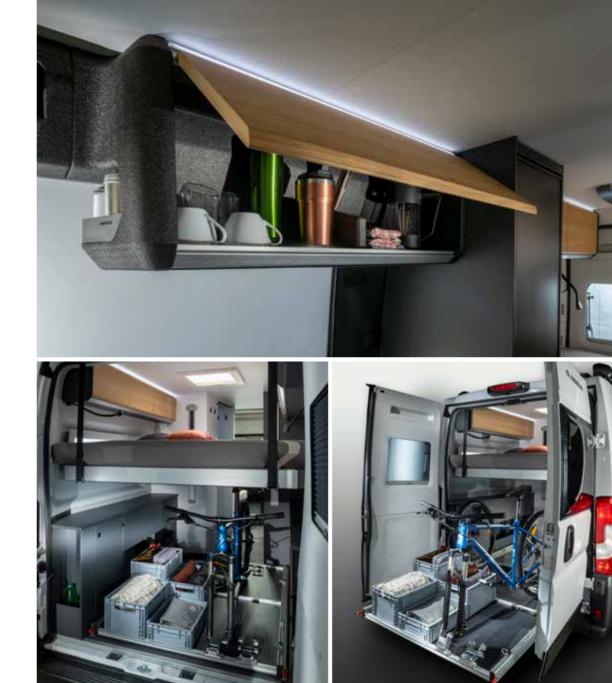

#### ORGANISATION

Innovative storage solutions throughout, including new EPP overhead cupboards in the living room for extra space, new kitchen drawers, specialist cabinetry and track system in the rear garage (SGX) and fixed overhead cupboards in selected layouts.

Durable, 1500 mm **slide-out floor** feature, with 150 kg payload, adds versatility. Extension can be locked when not in use. Option available on **SGX layout**.

CAMPERVANS

CADRIA