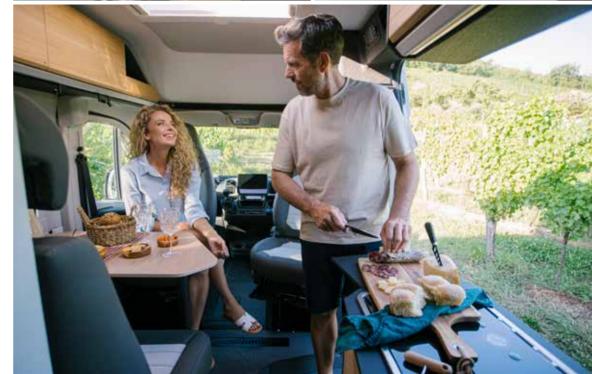

Experience the contemporary living spaces.

The open cabin-loft style living room offers space and a comfortable dinette, beneath the exclusive panoramic roof window.

- | FLEXIBLE DINETTE ON DOUBLE FLOOR WITH STORAGE FOR TABLE
- MULTIPURPOSE TABLE EXTENDABLE, PORTABLE, STOWAWAY & SIDE TABLE
- WORK ZONE WITH POWER AND USB PORTS
- CONTEMPORARY KITCHEN WITH GREAT FUNCTIONALITY
- | LED, SPOT AND AMBIENT LIGHTS FOR AMBIENCE CONTROL
- EASY ACCESS POP-TOP WITH PORTABLE LADDER SPORTS MODELS

Inspired **kitchen** design, with solid laminate extendable worktop, integrated stove hob, sink and practical storage.

Everything is in the right place for food and drink preparation.

- WORK TOP WITH EXTENSION ARM, INTEGRATED STOVE AND SINK
- STORAGE IN LARGE SOFT CLOSING DRAWERS AND OVERHEAD CUPBOARD
- COMPRESSOR FRIDGE 87 L OR 138 L OPTION
- COFFEE MAKER & OVEN OPTIONS