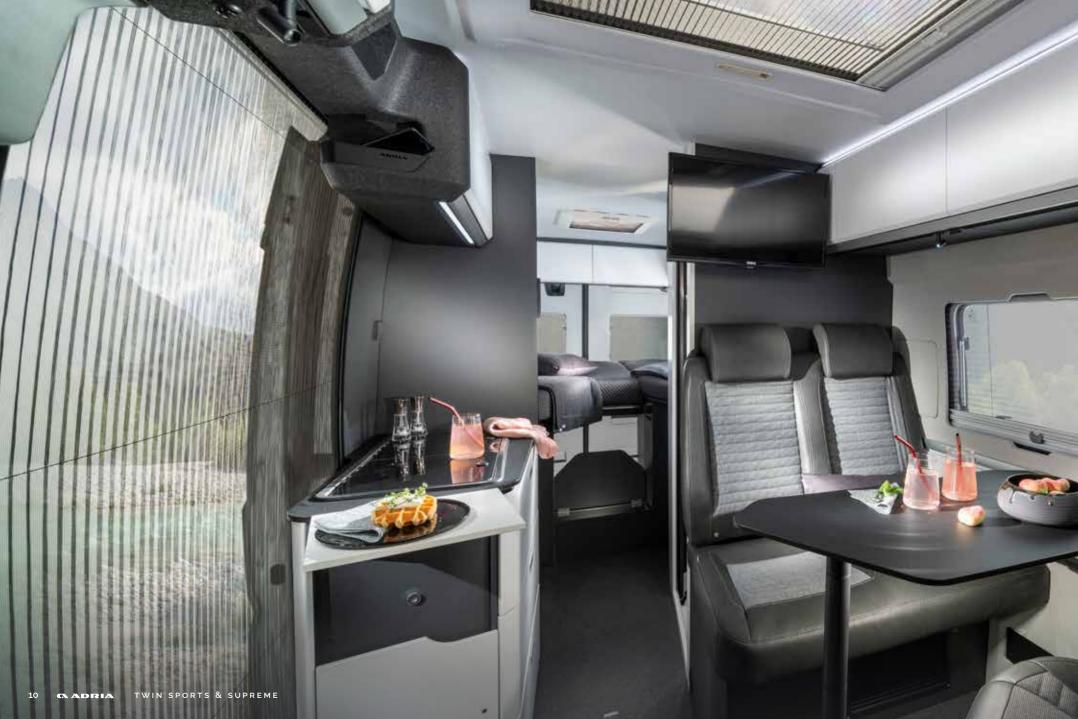

Experience the contemporary living spaces.

The open cabin-loft style living room offers space and a comfortable dinette, beneath the exclusive panoramic roof window.

- | FLEXIBLE DINETTE ON DOUBLE FLOOR WITH STORAGE FOR TABLE
- MULTIPURPOSE TABLE EXTENDABLE, PORTABLE, STOWAWAY & SIDE TABLE
- WORK ZONE WITH POWER AND USB PORTS
- CONTEMPORARY KITCHEN WITH GREAT FUNCTIONALITY
- | LED, SPOT AND AMBIENT LIGHTS FOR AMBIENCE CONTROL
- EASY ACCESS POP-TOP WITH PORTABLE LADDER SPORTS MODELS

Inspired **kitchen** design, with solid laminate extendable worktop, integrated stove hob, sink and practical storage.

Everything is in the right place for food and drink preparation.

- WORK TOP WITH EXTENSION ARM, INTEGRATED STOVE AND SINK
- STORAGE IN LARGE SOFT CLOSING DRAWERS AND OVERHEAD CUPBOARD
- COMPRESSOR FRIDGE 87 L OR 138 L OPTION
- COFFEE MAKER & OVEN OPTIONS

#### SEATING

Relax with comfortable and supportive seating, with exclusive sewing style and textile selection.

#### MULTIMEDIA

**Inspired solutions** with advanced easy-to-use digital control panel, TV point and holder and multiple USB ports.