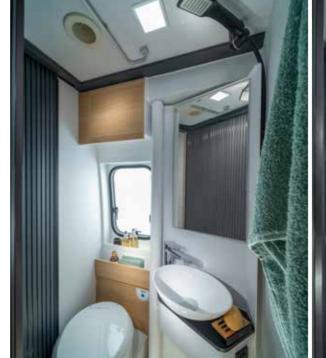

Daily rituals are a pleasure, with a well-lit and ventilated **bathroom**, designed for space and comfort.

Duplex bathroom design maximises the space, features a shower, toilet and wash basin, with good lighting, mirror and storage.

- WASH BASIN STAND WITH MIRROR
- SWIVELLING-WALL FEATURE WITH SHOWER
- INTEGRATED STORAGE AND MIRROR WITH SPOTLIGHTS
- EXTERIOR SHOWER CONNECTOR SPORTS MODELS