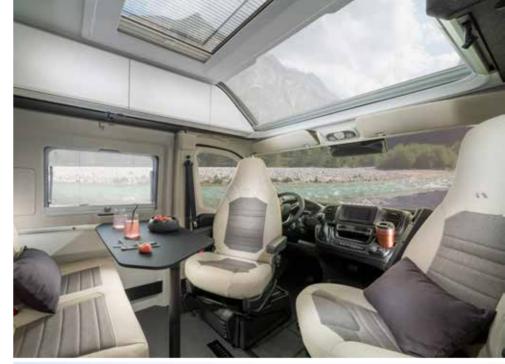

Experience the contemporary living spaces.

The open cabin-loft style living room offers space and a comfortable dinette, beneath the exclusive panoramic roof window.

- | FLEXIBLE DINETTE ON DOUBLE FLOOR WITH STORAGE FOR TABLE
- MULTIPURPOSE TABLE EXTENDABLE, PORTABLE, STOWAWAY & SIDE TABLE
- WORK ZONE WITH POWER AND USB PORTS
- CONTEMPORARY KITCHEN WITH GREAT FUNCTIONALITY
- | LED, SPOT AND AMBIENT LIGHTS FOR AMBIENCE CONTROL
- EASY ACCESS POP-TOP WITH PORTABLE LADDER SPORTS MODELS

CABIN-LOFT OPEN PLAN INTERIOR

**EXCLUSIVE DESIGN POP-TOP ROOF** AND SLEEPING COMPARTMENT SPORTS MODELS

SLIDING SIDE DOOR WITH INTEGRATED
MOSQUITO NET AND DOOR STOP

ELECTRICAL SLIDING DOOR OPTION

REAR VIEW CAMERA PRE-INSTALLATION