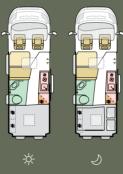

#### SPORTS

- **540 SPB** with cross bed 196 x 135/120 cm.
- 600 SX with cross bed 175 x 145 cm, with extension 185 x 145 cm.
- **600 SPB** with cross bed 196 x 145 cm.
- 640 SLB with longitudinal beds. Each bed 200 x 82 cm, with central bed extension
- 640 SGX with electrical lift-bed and flexible storage below. 196 x 175 cm in sleeping position.

#### SUPREME

- 600 SX with cross bed 175 x 145 cm, with extension 185 x 145 cm.
- 600 SPB with cross bed 196 x 145 cm.
- 640 SLB with longitudinal beds. Each bed 200 x 82 cm, with central bed extension.
- 640 SGX with electrical lift-bed and flexible storage below. 196 x 175 cm in sleeping position.
- 640 SPB FAMILY with cross beds 196 x 145 cm; 175/140 x 130cm.

#### TWIN

**540 SPB** with cross bed 196 x 145/116 cm.

**600 SPB** with cross bed 196 x 145 cm.

600 SPB FAMILY with cross beds 196 x 145 cm; 185/140 x 130 cm/

640 SLB with longitudinal beds. Each bed 196 x 82 cm (x2); mid 145 x 30 cm.