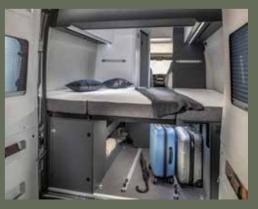

#### ORGANISATION

Innovative storage solutions throughout, including new EPP overhead cupboards in the living room for extra space, new kitchen drawers, specialist cabinetry and track system in the rear garage (SGX) and fixed overhead cupboards in selected layouts.