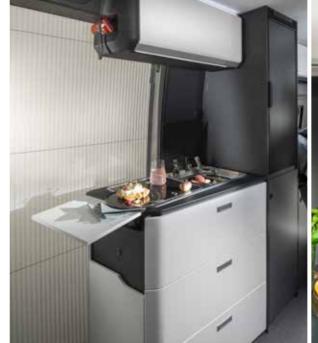

Inspired **kitchen** design, with solid laminate extendable worktop, integrated stove hob, sink and practical storage.

Everything is in the right place for food and drink preparation.

- WORK TOP WITH EXTENSION ARM, INTEGRATED STOVE AND SINK
- STORAGE IN LARGE SOFT CLOSING DRAWERS AND OVERHEAD CUPBOARD
- COMPRESSOR FRIDGE 87 L OR 138 L OPTION
- COFFEE MAKER & OVEN OPTIONS

Inspired **kitchen** design, with solid laminate extendable worktop, integrated stove hob, sink and practical storage.

Everything is in the right place for food and drink preparation.

- WORK TOP WITH EXTENSION ARM, INTEGRATED STOVE AND SINK
- STORAGE IN LARGE SOFT CLOSING DRAWERS AND OVERHEAD CUPBOARD
- COMPRESSOR FRIDGE 84L
- COFFEE MAKER & OVEN OPTION