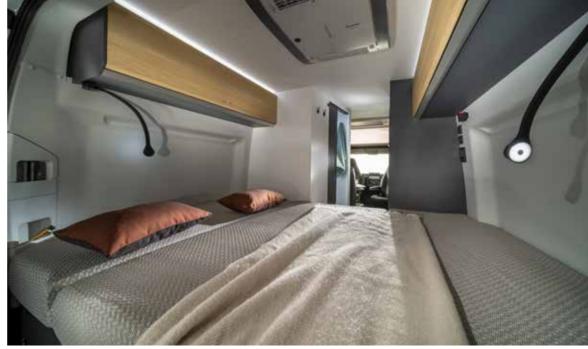

#### SLEEP EASY.

Twin Sports and Supreme models with inspired design rear bedrooms, with large comfortable beds, on slatted frames and with quality mattresses, with bed format and dimensions, dependent on layout.

**Twin Sports models** feature an inspired bedroom in the sky for two people. Useful additional accommodation, with 120 x 200 cm sleeping compartment, with comfortable mattress and useful storage space. USB ports and reading lights. Accessible by portable ladder.

- CHOICE OF BEDS, FIXED, LIFTABLE AND FOLDABLE BEDS IN DIFFERENT FORMATS LAYOUT DEPENDENT
- PREMIUM QUALITY MATTRESSES; 3RD BED FOR DINETTE AVAILABLE
- FIXED OVERHEAD CUPBOARDS IN REAR BEDROOM
- PRIVACY WINDOWS AND NICE LIGHTING AMBIENT
- INNOVATIVE POP-TOP SLEEPING COMPARTMENT SPORTS MODELS