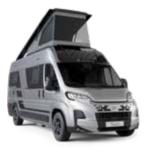

# TWIN SPORTS & SUPREME

INSPIRED NEW CAMPERVANS, BORN FROM A PIONEERING LEGACY, WITH A DISTINCTIVE GENETIC CODE DRIVEN BY DESIGN, INNOVATION, AND EXPERIENCE.

**TWIN SPORTS,** THE ICONIC POP-TOP CAMPERVAN, BEST FOR VERSATILITY AND COMFORT, SETTING NEW STANDARDS IN SPACE AND EXPERIENCE, WITH INSPIRED NEW INTERIORS AND FEATURES.

#### Twin Sports Pop-Top Roof.

The unique design pop-top neatly integrates into the roof of the campervan, enabling other features to be used, such as an awning, air-conditioning, and solar panels.

On the 640 models an innovative pivot mechanism with extended side-arms, ensures perfect closure and integration with the van roof, when closed and stability against winds, when open. On the 600 models the compact pop-top uses a scissor mechanism for similar performance. Both mechanisms feature two separate roof locking mechanisms.