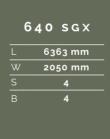

#### SPORTS

- **540 SPB** with cross bed 196 x 135/120 cm.
- 600 SX with cross bed 175 x 145 cm, with extension 185 x 145 cm.
- **600 SPB** with cross bed 196 x 145 cm.
- 640 SLB with longitudinal beds. Each bed 200 x 82 cm, with central bed extension
- 640 SGX with electrical lift-bed and flexible storage below. 196 x 175 cm in sleeping position.

#### SUPREME

- 600 SX with cross bed 175 x 145 cm, with extension 185 x 145 cm.
- 600 SPB with cross bed 196 x 145 cm.
- 640 SLB with longitudinal beds. Each bed 200 x 82 cm, with central bed extension.
- 640 SGX with electrical lift-bed and flexible storage below. 196 x 175 cm in sleeping position.
- 640 SPB FAMILY with cross beds 196 x 145 cm; 175/140 x 130cm.

640 SGX with lift-bed and flexible storage below. 196 x 175 cm in sleeping position.