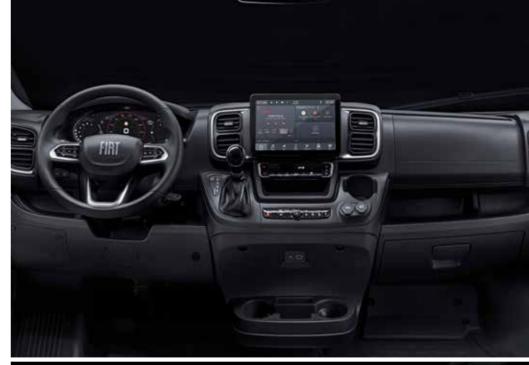

## Fiat Ducato

Offering design, performance and advanced safety features the latest version of the **Fiat Ducato**, offers a choice of efficient and powerful Multi-Jet3 engines, with manual or automatic gearbox.

Distinctive automotive exterior styling with the latest Fiat grille and renovated cabin experience and dashboard features, infotainment, driving and safety aids.

- POWERFUL AND EFFICIENT **DIESEL ENGINES**
- CHOICE OF 140 HP AND 180 HP ENGINES
- CHOICE OF 6-SPEED MANUAL AND 8-SPEED AUTOMATIC GEARBOX
- **HIGH LEVELS** OF STANDARD EQUIPMENT
- | CHOICE OF DRIVER AND SAFETY AIDS
- | CHOICE OF ALLOY WHEELS OPTION