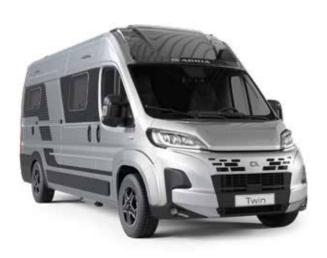

### TWIN

INSPIRED NEW CAMPERVANS, WITH A DISTINCTIVE GENETIC CODE DRIVEN BY DESIGN, INNOVATION, AND EXPERIENCE. TWIN, THE BEST FOR EVERYDAY ESCAPES AND COMFORT, SETTING NEW STANDARDS IN SPACE AND EXPERIENCE WITH INSPIRED NEW INTERIORS.

TWIN. The original campervan

Everything has been designed to create the perfect **home style feeling**.

New Generation Twins offer a new modern design language, influenced by premium automotive styling, for a comfortable and easy to use campervan.

## Fiat Ducato

Offering design, performance and advanced safety features the latest version of the **Fiat Ducato**, offers a choice of efficient and powerful Multi-Jet3 engines, with manual or automatic gearbox.

Distinctive automotive exterior styling with the latest Fiat grille and renovated cabin experience and dashboard features, infotainment, driving and safety aids.

- POWERFUL AND EFFICIENT **DIESEL ENGINES**
- CHOICE OF 140 HP AND 180 HP ENGINES
- CHOICE OF 6-SPEED MANUAL AND 8-SPEED AUTOMATIC GEARBOX
- **HIGH LEVELS** OF STANDARD EQUIPMENT
- | CHOICE OF DRIVER AND SAFETY AIDS
- | CHOICE OF ALLOY WHEELS OPTION