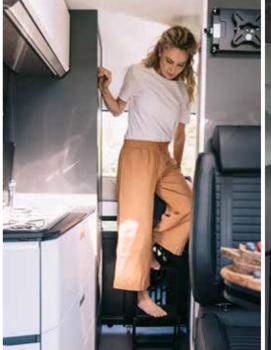

#### Twin Sports Pop-Top Roof.

The unique design pop-top neatly integrates into the roof of the campervan, enabling other features to be used, such as an awning, air-conditioning, and solar panels.

On the 640 models an innovative pivot mechanism with extended side-arms, ensures perfect closure and integration with the van roof, when closed and stability against winds, when open. On the 600 models the compact pop-top uses a scissor mechanism for similar performance. Both mechanisms feature two separate roof locking mechanisms.

#### Twin Sports Sleeping Compartment.

Removable tent suitable for cleaning, storing and can be recycled. Made in acrylic-based materials for insulation, water resistance and durability. Features fixed mosquito screens and front screen which can be opened.