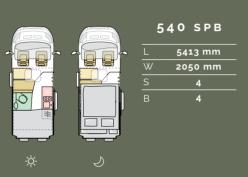

#### SPORTS

- **540 SPB** with cross bed 196 x 135/120 cm.
- 600 SX with cross bed 175 x 145 cm, with extension 185 x 145 cm.
- **600 SPB** with cross bed 196 x 145 cm.
- 640 SLB with longitudinal beds. Each bed 200 x 82 cm, with central bed extension
- 640 SGX with electrical lift-bed and flexible storage below. 196 x 175 cm in sleeping position.

#### TWIN SPORTS

| L | 6363 mm |
|---|---------|
| W | 2050 mm |
| S | 4       |
| В | 4       |