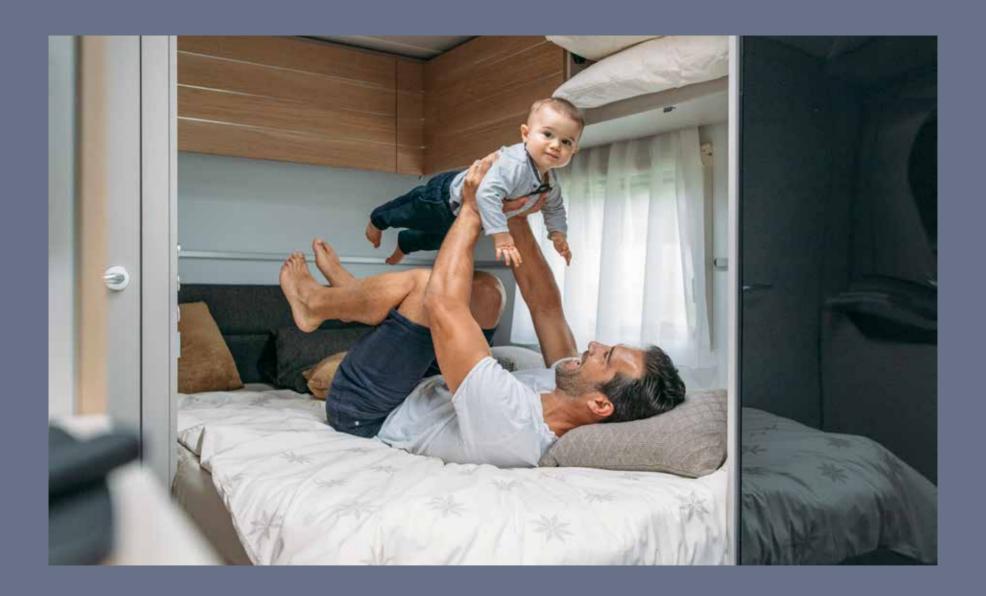

- | ELEGANT HIGH-VOLUME CONCAVE CUPBOARDS
- LARGE WORKTOP WITH WOOD CHOPPING BOARD
- THREE BURNER STOVE HOB AND INTEGRATED SINK
- ORGANISED WORKSPACE AND STORAGE
- HIGH-QUALITY APPLIANCES

Master **bedroom** with all formats of bed, for a great night's sleep. Featuring high but easy to access beds and premium quality mattresses.

Controllable lighting and storage for personal things.

- **QUALITY SPRUNG BEDS** IN MANY FORMATS
- **PREMIUM QUALITY** MATTRESSES
- | ELEGANT **STORAGE** SOLUTIONS
- CONTROLLABLE LIGHTING AMBIANCE
- | LAYOUTS WITH BUNK-BEDS