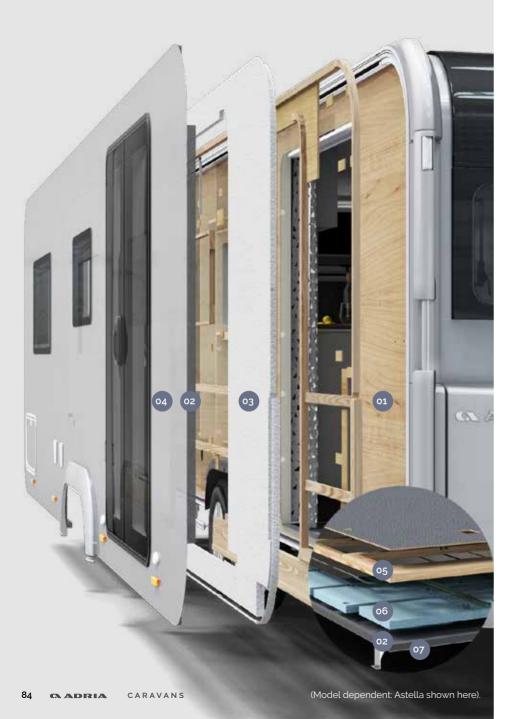

# Construction

Robust **body construction** and chassis integration for safer handling and optimum weight management, with **AL-KO and Knott** as our chassis partners (model and layout dependent). The combined solution of durable GFK body and performance chassis means reliable long-term performance.

With the clean lines and inspired solutions based on aerodynamic principles of our new generation caravans, experience improved air-flow and lower resistance when towing, for more efficiency.

Exclusively on Astella and Alpina caravans, Adria's unique **Comprex body construction** combines the torsional strength of wood, the durability of polyurethane and the moisture-stopping properties of polyester giving reliable long-term durability and performance.

- COMPOSITE WOOD PANEL
- POLYURETHANE SEALING
- © EPS STYROFOAM
- **EXTERIOR POLYESTER** BODY SHELL CLADDING
- 05 REINFORCED HARDWOOD PROFILE
- 06 XPS STYROFOAM INSULATION FOAM
- OT EXTERIOR POLYESTER FLOOR CLADDING