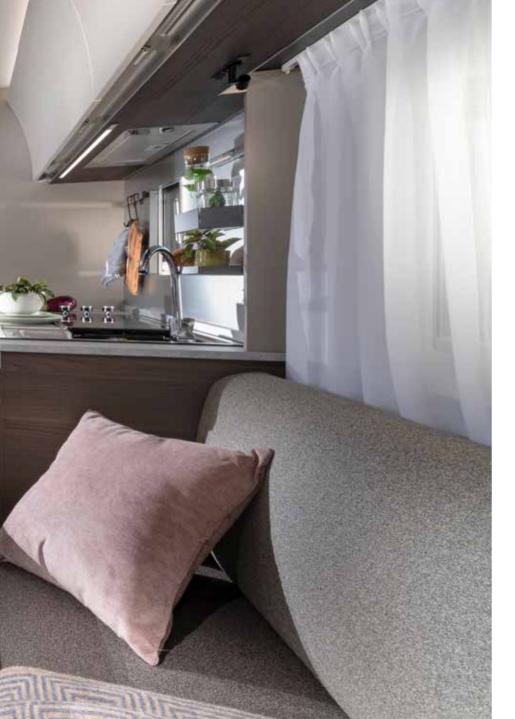

### Experience the contemporary living spaces.

The **living room** offers space and a comfortable sofa with elegant headrests and a light-weight put-away table, for easy additional bed set up.

- LARGE IN-LINE **PANORAMIC WINDOW** ON MOST LAYOUTS
- DINETTE WITH **COMFORTABLE SEATING** AND HOME-STYLE TV CABINET
- | ELEGANT, MULTIFUNCTIONAL HEADREST CUSHIONS
- EXCLUSIVE LOUNGE SEAT OPTION, LAYOUT DEPENDENT
- EXCLUSIVE COMPACT DOUBLE-PANORAMIC DOOR ALPINA 663T ONLY

Inspired and practical **kitchen** with durable worktop, integrated stove hob and sink design, elegant concave cupboards, large capacity drawers and high-quality appliances.

Everything is in the right place for food and drink preparation and for entertaining.