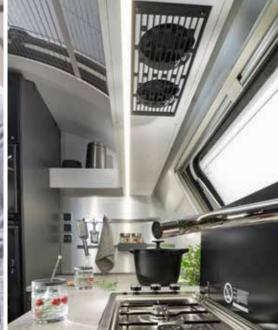

Inspired and practical **kitchen** with durable worktop, integrated stove hob and sink design, elegant concave cupboards, large capacity drawers and high-quality appliances.

Everything is in the right place for food and drink preparation and for entertaining.

- | ELEGANT HIGH-VOLUME CONCAVE CUPBOARDS
- LARGE WORKTOP WITH WOOD CHOPPING BOARD
- THREE BURNER STOVE HOB AND INTEGRATED SINK
- ORGANISED WORKSPACE AND STORAGE
- HIGH-QUALITY APPLIANCES

Master **bedroom** with all formats of bed, for a great night's sleep. Featuring high but easy to access beds and premium quality mattresses.