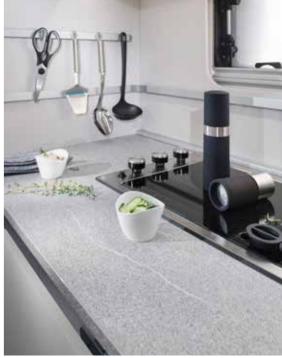

Inspired and practical **kitchen** with durable worktop, integrated stove hob and sink design, elegant concave cupboards, large capacity drawers and high-quality appliances.

Everything is in the right place for food and drink preparation and for entertaining.

- | ELEGANT HIGH-VOLUME CONCAVE CUPBOARDS
- LARGE WORKTOP WITH WOOD CHOPPING BOARD
- THREE BURNER STOVE HOB AND INTEGRATED SINK
- ORGANISED WORKSPACE AND STORAGE
- HIGH-QUALITY APPLIANCES

Master **bedroom** with all formats of bed, for a great night's sleep. Featuring high but easy to access beds and premium quality mattresses.