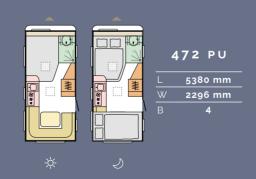

# Layouts

Available in a choice of layouts, there is sure to be one which meets your needs.

L = Body length | W = Width | B = Berths