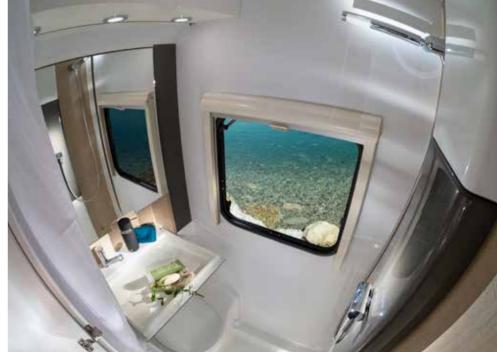

Daily rituals are a pleasure, with a well-lit and ventilated bathroom, designed for space and comfort.

Elegant **bathroom** design maximises the space, features a shower, toilet and large wash basin, with good lighting, mirror and storage.

- LARGE WASH BASIN AND MIRROR
- | ALDE TOWER FOR WARMTH AND COMFORT
- **STORAGE** FOR PERSONAL THINGS
- **ELEGANT LIGHTING** FOR NICE AMBIANCE

**Inspired solutions** throughout for a more comfortable and organised experience.