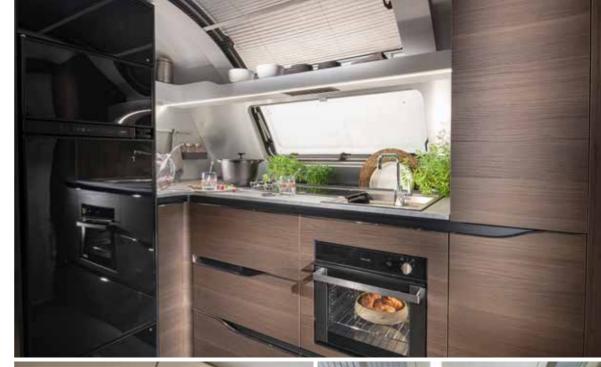

Inspired and practical **kitchen** with durable worktop, integrated stove hob and sink design, elegant concave cupboards, large capacity drawers and high-quality appliances.

Everything is in the right place for food and drink preparation and for entertaining.

- | ELEGANT HIGH-VOLUME CONCAVE CUPBOARDS
- LARGE WORKTOP WITH WOOD CHOPPING BOARD
- THREE BURNER STOVE HOB AND INTEGRATED SINK
- ORGANISED WORKSPACE AND STORAGE
- HIGH-QUALITY APPLIANCES

Master **bedroom** with all formats of bed, for a great night's sleep. Featuring high but easy to access beds and premium quality mattresses.