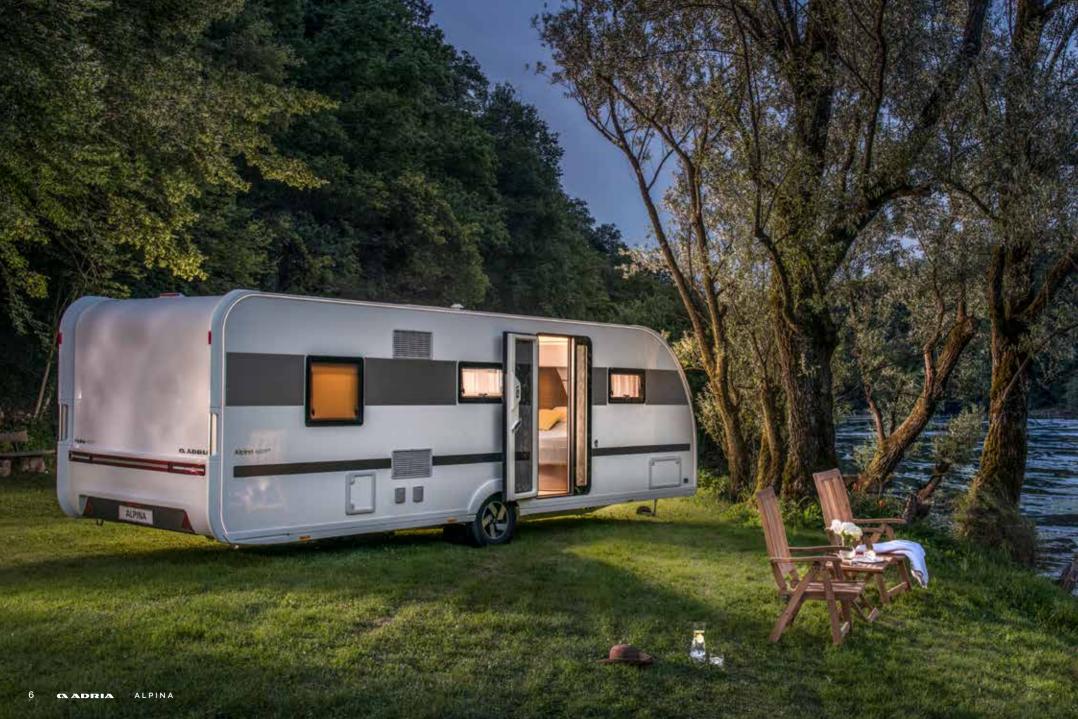

# ALPINA

THE NEW GENERATION ALPINA. OUR HIGH-PERFORMANCE CARAVAN
RANGE, FOR USE ALL YEAR ROUND.

PREMIUM HIGH SPECIFICATION CARAVANS, WITH DISTINCTIVE ADRIA
AERODYNAMIC SILHOUETTE, WITH EXTRA-LARGE PANORAMIC
WINDOW AND FREE-FLOWING, SPACIOUS AND ULTRA-COMFORTABLE
INTERIORS.

Designed for peak performance.

Our caravans are carefully designed to give you a great experience when away from home, with free-flowing and spacious, elegant interiors.

Alpina has an elegant **home-style feeling**, with a blend of contemporary and more classic design, offering stylish and comfortable living spaces.