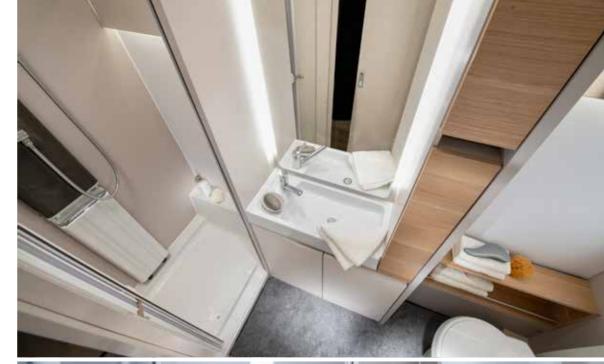

Daily rituals are a pleasure, with a well-lit and ventilated bathroom, designed for space and comfort.

Elegant **bathroom** design maximises the space, features a shower, toilet and large wash basin, with good lighting, mirror and storage.

- LARGE WASH BASIN AND MIRROR
- | ALDE TOWER FOR WARMTH AND COMFORT
- **STORAGE** FOR PERSONAL THINGS
- **ELEGANT LIGHTING** FOR NICE AMBIANCE

**Inspired solutions** throughout for a more comfortable and organised experience.