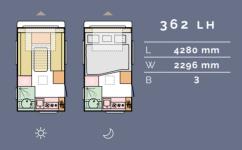

# Layouts

Available in a choice of layouts, there is sure to be one which meets your needs.

L = Body length | W = Width | B = Berths