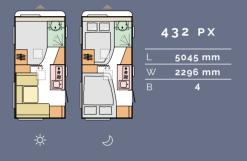

# Layouts

Available in a choice of layouts, there is sure to be one which meets your needs.

L = Body length | W = Width | B = Berths