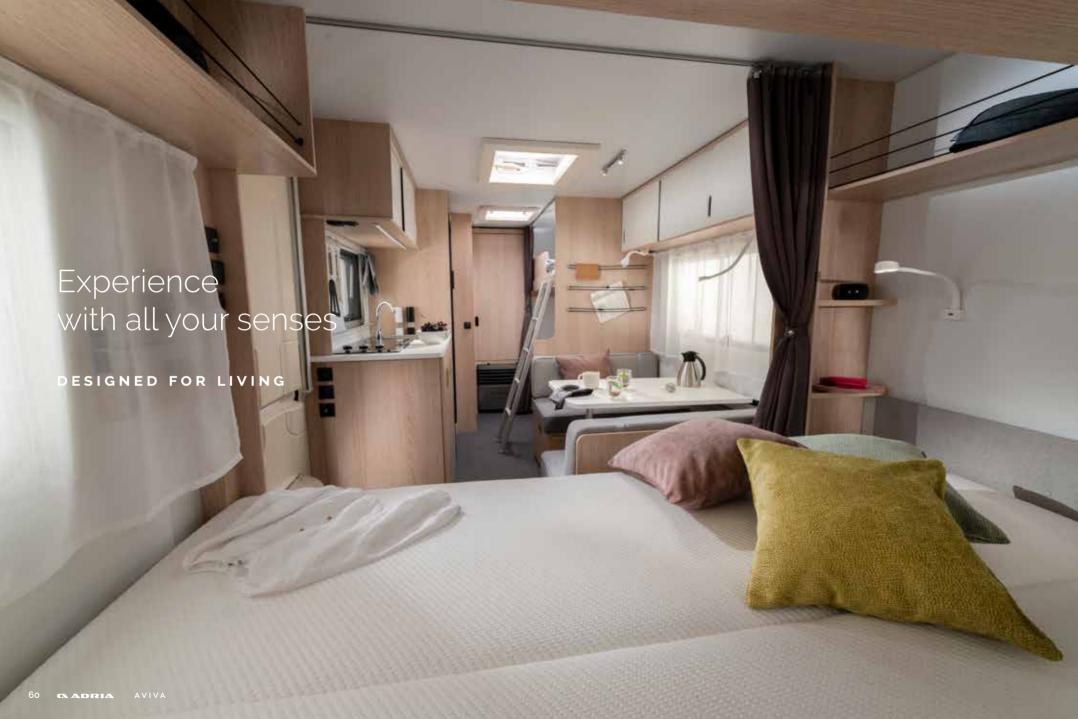

Designed for lighter, brighter living.

Our caravans are carefully designed to give you a great experience when away from home, with spacious, practical and comfortable interiors.

Altea has a **home-style feeling**, with a modern stylish interior with a light and bright, welcoming ambiance.

- LIGHTWEIGHT AND ROBUST STYLISH FURNITURE
- SYMALITE® WALL LININGS FOR COSY AMBIANCE
- OPTIMIZED **TEMPERATURE CONTROL** WITH TRUMA
- ORGANISED STORAGE THROUGHOUT

Experience the contemporary living spaces.