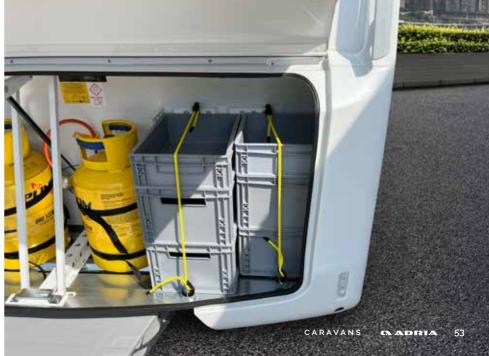

- PANORAMIC WINDOW ON MOST LAYOUTS
- | WIDE ENTRANCE DOOR AND DOUBLE-GLAZED FLAT WINDOWS
- METAL HANDLES FOR EASY MANOEUVRING
- HIGH VOLUME STORAGE FOR GAS BOTTLE AND MORE
- **AWNING LIGHT** FOR CONVENIENCE
- INTEGRATED TENT PROFILE FOR OUTDOOR LIVING

- SMOOTH GRP BODY WITH CLEAN UNCLUTTERED STYLE
- METAL HANDLES FOR EASY
  MANOEUVRING
- HIGH VOLUME STORAGE WITH SMART STORAGE BOXES
- AWNING LIGHT FOR CONVENIENCE
- INTEGRATED TENT PROFILE FOR OUTDOOR LIVING
- ADRIA ALLOY WHEELS IN 14" AND 15" FOR MORE STYLE

PERFORMANCE CHASSIS FOR SAFER, EASIER TOWING

THIRD STOP LIGHT INTEGRATED

METAL HANDLES FOR EASY MANOEUVRING

SMART STORAGE FOR GAS BOTTLE AND MORE

**AWNING LIGHT** FOR CONVENIENCE

INTEGRATED TENT PROFILE FOR OUTDOOR LIVING

ENTRANCE DOOR AND PRIVACY WINDOWS

STORAGE FOR GAS BOTTLE AND MORE

**AWNING LIGHT** FOR CONVENIENCE

INTEGRATED TENT PROFILE FOR OUTDOOR LIVING

BICYCLE RACK ADAPTION FOR REAR WALL OPTION

EXTERNAL SMART GRILL ACTION 391 PH OPTION