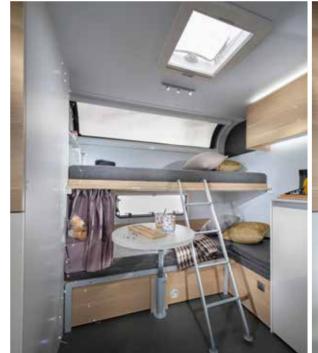

Controllable lighting and storage for personal things.

- PREMIUM EVOPORE® MATTRESSES AS STANDARD
- HIGHER EASY ACCESS BEDS FOR COMFORT, WITH STORAGE BELOW
- MULTIFUNCTIONAL PROFILE WITH FELT POCKETS AND SHELVES
- TWIN BEDS, SINGLE BEDS AND AND LAYOUTS WITH KIDS AND TEEN BED SOLUTIONS