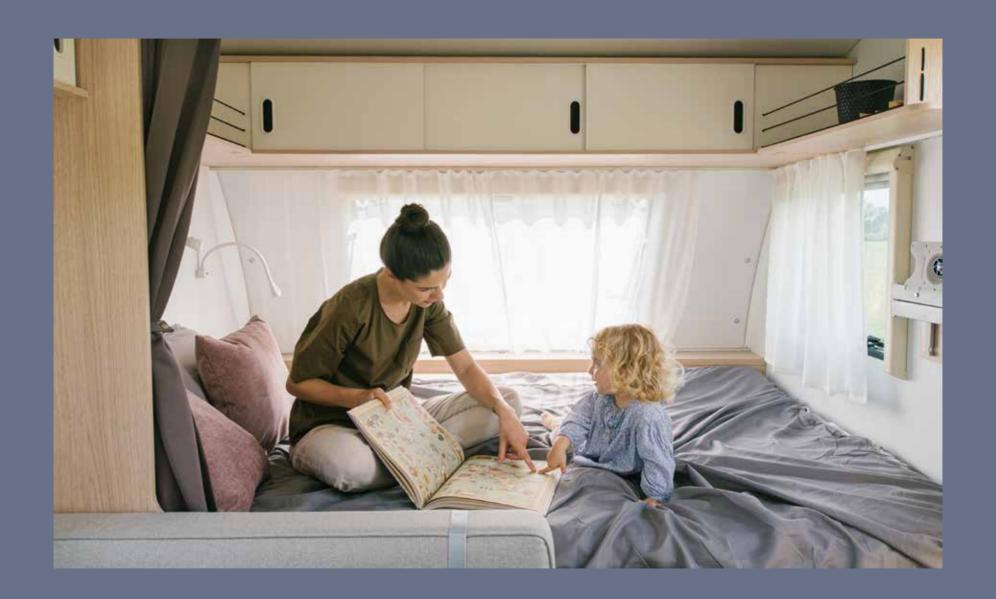

- | ELEGANT HIGH-VOLUME CONCAVE CUPBOARDS
- LARGE WORKTOP WITH WOOD CHOPPING BOARD
- THREE BURNER STOVE HOB AND INTEGRATED SINK
- ORGANISED WORKSPACE AND STORAGE
- HIGH-QUALITY APPLIANCES

Master **bedroom** with all formats of bed, for a great night's sleep. Featuring high but easy to access beds and premium quality mattresses.

Controllable lighting and storage for personal things.

- **QUALITY SPRUNG BEDS** IN MANY FORMATS
- **PREMIUM QUALITY** MATTRESSES
- | ELEGANT **STORAGE** SOLUTIONS
- CONTROLLABLE LIGHTING AMBIANCE
- | LAYOUTS WITH BUNK-BEDS