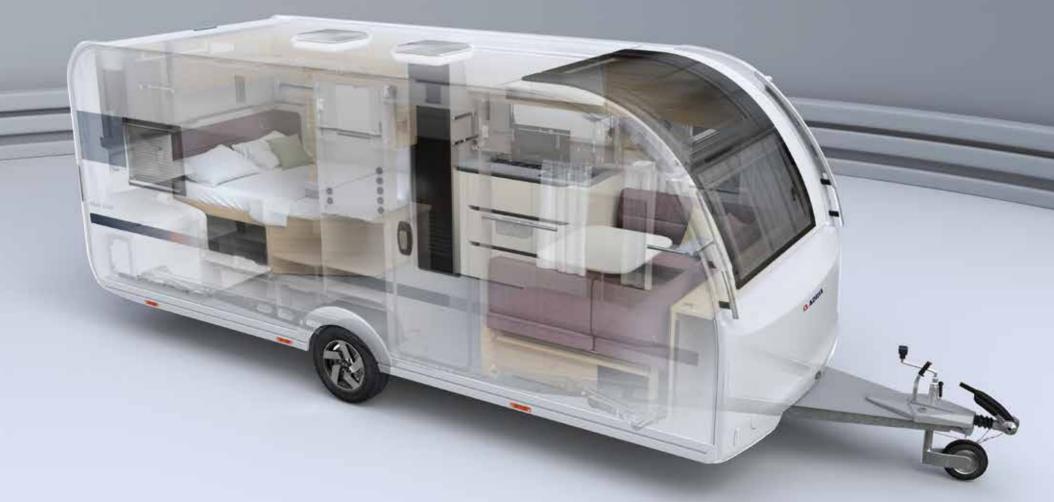

Designed for peak performance.

Our caravans are carefully designed to give you a great experience when away from home, with free-flowing and spacious, elegant interiors.

Alpina has an elegant **home-style feeling**, with a blend of contemporary and more classic design, offering stylish and comfortable living spaces.

### Experience the contemporary living spaces.

The **living room** offers space and a comfortable sofa with elegant headrests and a light-weight put-away table, for easy additional bed set up.

- LARGE IN-LINE **PANORAMIC WINDOW** ON MOST LAYOUTS
- DINETTE WITH **COMFORTABLE SEATING** AND HOME-STYLE TV CABINET
- | ELEGANT, MULTIFUNCTIONAL HEADREST CUSHIONS
- EXCLUSIVE LOUNGE SEAT OPTION, LAYOUT DEPENDENT
- EXCLUSIVE COMPACT DOUBLE-PANORAMIC DOOR ALPINA 663T ONLY

Inspired and practical **kitchen** with durable worktop, integrated stove hob and sink design, elegant concave cupboards, large capacity drawers and high-quality appliances.

Everything is in the right place for food and drink preparation and for entertaining.

- | ELEGANT HIGH-VOLUME CONCAVE CUPBOARDS
- LARGE WORKTOP WITH WOOD CHOPPING BOARD
- THREE BURNER STOVE HOB AND INTEGRATED SINK
- ORGANISED WORKSPACE AND STORAGE
- HIGH-QUALITY APPLIANCES

Master **bedroom** with all formats of bed, for a great night's sleep. Featuring high but easy to access beds and premium quality mattresses.

Controllable lighting and storage for personal things.

- **QUALITY SPRUNG BEDS** IN MANY FORMATS
- **PREMIUM QUALITY** MATTRESSES
- | ELEGANT **STORAGE** SOLUTIONS
- CONTROLLABLE LIGHTING AMBIANCE
- | LAYOUTS WITH BUNK-BEDS

Daily rituals are a pleasure, with a well-lit and ventilated bathroom, designed for space and comfort.

Elegant **bathroom** design maximises the space, features a shower, toilet and large wash basin, with good lighting, mirror and storage.

- LARGE WASH BASIN AND MIRROR
- | ALDE TOWER FOR WARMTH AND COMFORT
- **STORAGE** FOR PERSONAL THINGS
- **ELEGANT LIGHTING** FOR NICE AMBIANCE

**Inspired solutions** throughout for a more comfortable and organised experience.