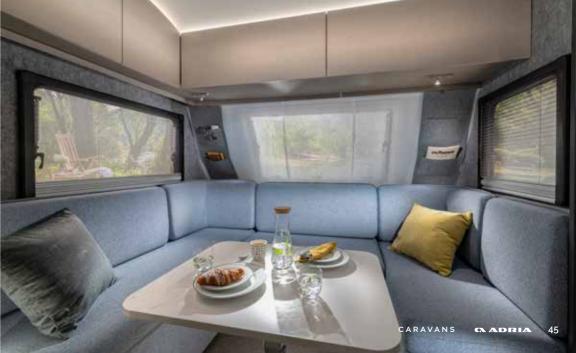

The elegant **living room** offers space, with a comfortable dinette and a light-weight put-away table, for easy additional bed set up.

- LARGE FRONT AND SIDE WINDOWS FOR NATURAL LIGHT
- DINETTE WITH **COMFORTABLE SEATING** AND STORAGE
- | FLEXIBLE DINETTE WITH ADJUSTABLE TABLE
- INNOVATIVE STORAGE SOLUTIONS