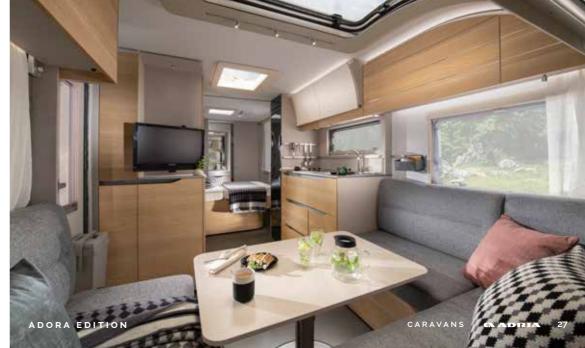

# A D O R A

THE AWARD-WINNING NEW GENERATION ADORA. **OUR BEST-SELLING CARAVAN RANGE DESIGNED** AROUND YOU, FOR EASY-LIVING COMFORT.

PREMIUM CARAVANS, WITH DISTINCTIVE ADRIA AERODYNAMIC SILHOUETTE AND ALL-YEAR ROUND PERFORMANCE, WITH FREE-FLOWING AND SPACIOUS, **ELEGANT INTERIORS.** 

Designed around you.

Our caravans are carefully designed to give you a great experience when away from home, with free-flowing and spacious, elegant interiors.

Adora has an elegant **home-style feeling**, with contemporary interior design, offering comfortable atrium-style living.

## Experience the **contemporary living spaces**.

The **living room** offers space and a comfortable sofa with elegant headrests and a light-weight put-away table, for easy additional bed set up.

- THE BEST PANORAMIC WINDOW AVAILABLE
- DINETTE WITH COMFORTABLE SEATING
- | ELEGANT MULTIFUNCTIONAL HEADREST CUSHIONS
- | EASY TO ACCESS **STORAGE**