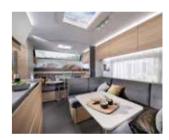

### ALTEA

THE NEW GENERATION ALTEA. BEST-SELLING RANGE OF MODERN, LIGHTWEIGHT, AND CONTEMPORARY CARAVANS, DESIGNED FOR LIGHTER, BRIGHTER LIVING.

CARAVANS, WITH DISTINCTIVE ADRIA DYNAMIC SILHOUETTE AND LIGHT AND BRIGHT HOME-STYLE INTERIORS FOR EASY-LIVING COMFORT AND PRACTICALITY.

Designed for lighter, brighter living.

Our caravans are carefully designed to give you a great experience when away from home, with spacious, practical and comfortable interiors.

Altea has a **home-style feeling**, with a modern stylish interior with a light and bright, welcoming ambiance.

The elegant **living room** offers space, with a comfortable dinette and a light-weight put-away table, for easy additional bed set up.

- LARGE FRONT AND SIDE WINDOWS FOR NATURAL LIGHT
- DINETTE WITH **COMFORTABLE SEATING** AND STORAGE
- | FLEXIBLE DINETTE WITH ADJUSTABLE TABLE
- INNOVATIVE STORAGE SOLUTIONS