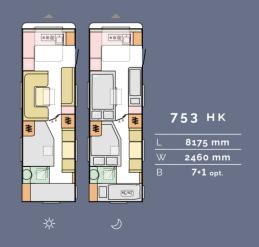

# Layouts

Available in a choice of layouts, there is sure to be one which meets your needs.

# Layouts

Available in a choice of layouts, there is sure to be one which meets your needs.

L = Body length | W = Width | B = Berths