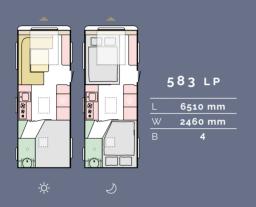

# Layouts

Available in a choice of layouts, there is sure to be one which meets your needs.

# Layouts

Available in a choice of layouts, there is sure to be one which meets your needs.

L = Body length | W = Width | B = Berths