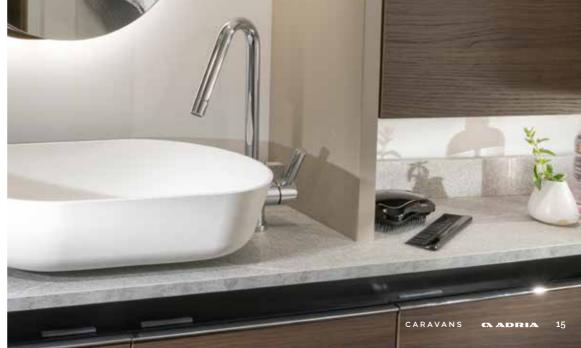

Daily rituals are a pleasure, with a well-lit and ventilated bathroom, designed for space and comfort.

Elegant **bathroom** design maximises the space, features a shower, toilet and large wash basin, with good lighting, mirror and storage.

- LARGE WASH BASIN AND MIRROR
- | ALDE TOWER FOR WARMTH AND COMFORT
- **STORAGE** FOR PERSONAL THINGS
- **ELEGANT LIGHTING** FOR NICE AMBIANCE

**Inspired solutions** throughout for a more comfortable and organised experience.