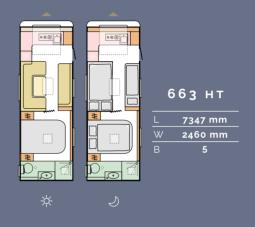

# Layouts

Available in a choice of layouts, there is sure to be one which meets your needs.

# Layouts

Available in a choice of layouts, there is sure to be one which meets your needs.

L = Body length | W = Width | B = Berths