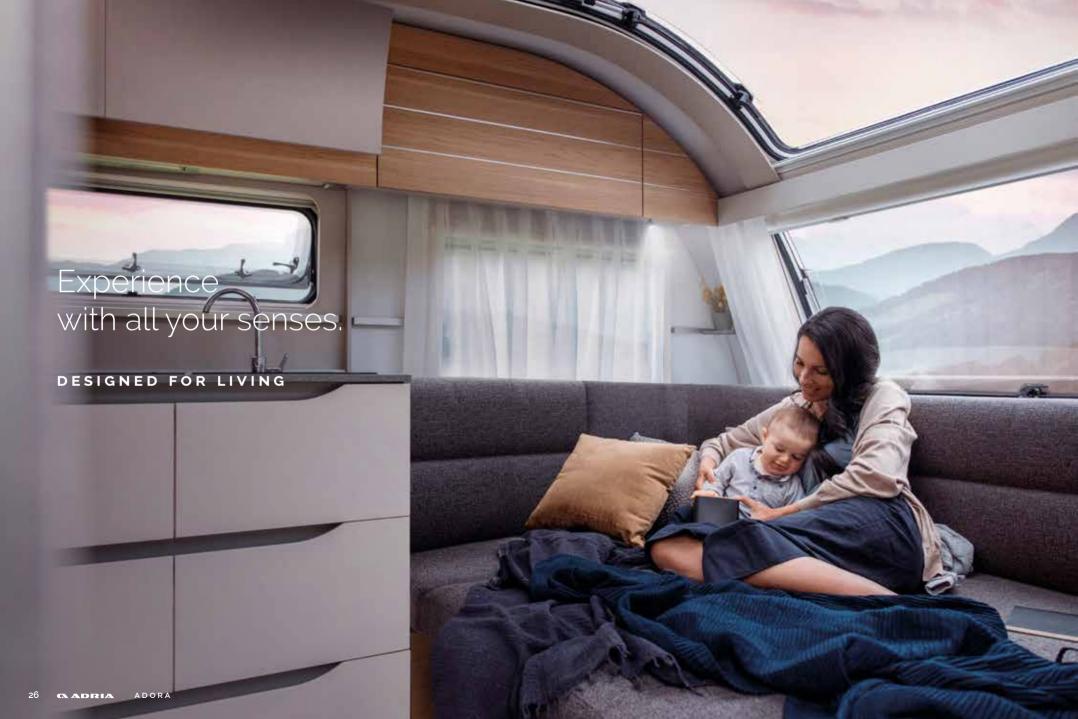

## Experience the **contemporary living spaces**.

The **living room** offers space and a comfortable sofa with elegant headrests and a light-weight put-away table, for easy additional bed set up.

- THE BEST PANORAMIC WINDOW AVAILABLE
- DINETTE WITH COMFORTABLE SEATING
- | ELEGANT MULTIFUNCTIONAL HEADREST CUSHIONS
- | EASY TO ACCESS **STORAGE**