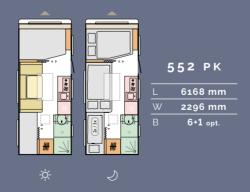

# Layouts

Available in a choice of layouts, there is sure to be one which meets your needs.

L = Body length | W = Width | B = Berths

### TECHNICAL DATA

For detailed specification and technical data please visit our website www.adria-mobil.com

Here you will find our product configurator, individual model specifications, layouts and more
technical details. Note some features may not be available on all models.