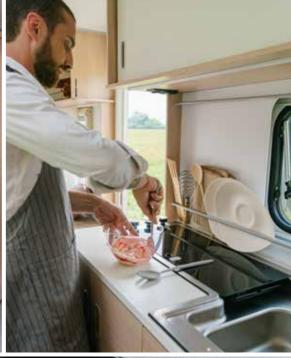

Inspired and practical **kitchen** with durable worktop, integrated stove hob and sink design, elegant concave cupboards, large capacity drawers and high-quality appliances.

Everything is in the right place for food and drink preparation and for entertaining.

- | ELEGANT HIGH-VOLUME CONCAVE CUPBOARDS
- LARGE WORKTOP WITH WOOD CHOPPING BOARD
- THREE BURNER STOVE HOB AND INTEGRATED SINK
- ORGANISED WORKSPACE AND STORAGE
- HIGH-QUALITY APPLIANCES

Master **bedroom** with all formats of bed, for a great night's sleep. Featuring high but easy to access beds and premium quality mattresses.