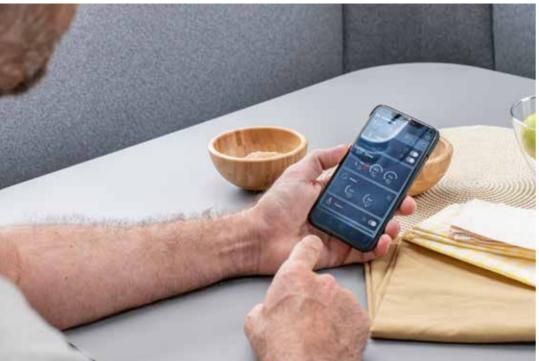

## ADRIA MACH FOR AN EASIER LIFE.

Our smart control mobile application enables you to manage key vehicle functions from the convenience of your smart phone or tablet. Pre-installed with the option to install at order stage or after delivery, either MACH (local control and monitoring of key functions) or MACH PLUS (local and remote control and monitoring of key functions plus access to interactive user manuals, mobile office and wi-fi hotspot features. Includes tyre pressure sensor for additional safety).

Discover more at www.adria-mobil.com/mach-app

**Inspired design** vehicles for carefree performance, practicality and comfort, Adria leads the way in caravan design.

Featuring aerodynamic profile and **Adria signature features**, for easier and more efficient towing.