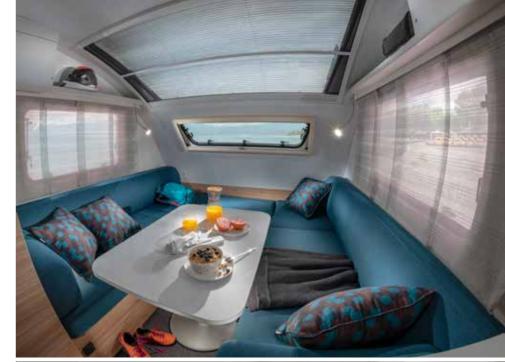

### Experience the contemporary living spaces.

The **living room** offers space and a comfortable sofa with elegant headrests and a light-weight put-away table, for easy additional bed set up.

- LARGE IN-LINE **PANORAMIC WINDOW** ON MOST LAYOUTS
- DINETTE WITH **COMFORTABLE SEATING** AND HOME-STYLE TV CABINET
- | ELEGANT, MULTIFUNCTIONAL HEADREST CUSHIONS
- EXCLUSIVE LOUNGE SEAT OPTION, LAYOUT DEPENDENT
- EXCLUSIVE COMPACT DOUBLE-PANORAMIC DOOR ALPINA 663T ONLY

## Experience the **contemporary living spaces**.

The **living room** offers space and a comfortable sofa with elegant headrests and a light-weight put-away table, for easy additional bed set up.

- THE BEST PANORAMIC WINDOW AVAILABLE
- DINETTE WITH COMFORTABLE SEATING
- | ELEGANT MULTIFUNCTIONAL HEADREST CUSHIONS
- | EASY TO ACCESS **STORAGE**