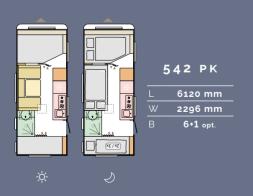

# Layouts

Available in a choice of layouts, there is sure to be one which meets your needs.

L = Body length | W = Width | B = Berths

### TECHNICAL DATA

For detailed specification and technical data please visit our website www.adria-mobil.com

Here you will find our product configurator, individual model specifications, layouts and more
technical details. Note some features may not be available on all models.