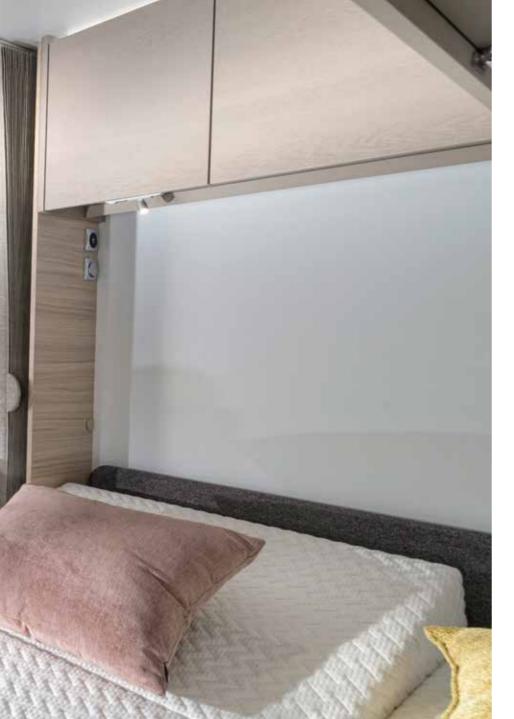

- | ELEGANT HIGH-VOLUME CONCAVE CUPBOARDS
- LARGE WORKTOP WITH WOOD CHOPPING BOARD
- THREE BURNER STOVE HOB AND INTEGRATED SINK
- ORGANISED WORKSPACE AND STORAGE
- HIGH-QUALITY APPLIANCES

Master **bedroom** with all formats of bed, for a great night's sleep. Featuring high but easy to access beds and premium quality mattresses.

Controllable lighting and storage for personal things.

- **QUALITY SPRUNG BEDS** IN MANY FORMATS
- **PREMIUM QUALITY** MATTRESSES
- | ELEGANT **STORAGE** SOLUTIONS
- CONTROLLABLE LIGHTING AMBIANCE
- | LAYOUTS WITH BUNK-BEDS