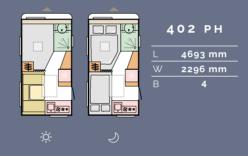

# Layouts

Available in a choice of layouts, there is sure to be one which meets your needs.

L = Body length | W = Width | B = Berths