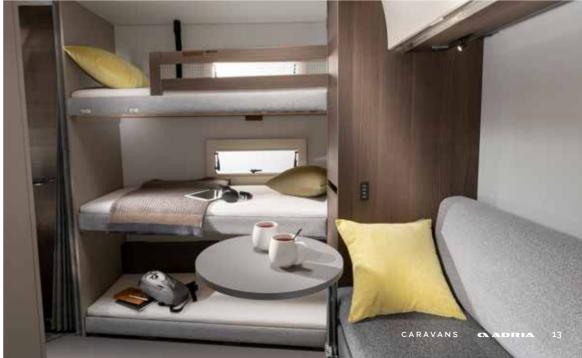

Controllable lighting and storage for personal things.

- **QUALITY SPRUNG BEDS** IN MANY FORMATS
- **PREMIUM QUALITY** MATTRESSES
- | ELEGANT **STORAGE** SOLUTIONS
- CONTROLLABLE LIGHTING AMBIANCE
- | LAYOUTS WITH BUNK-BEDS

Controllable lighting and storage for personal things.

- CHOICE OF PREMIUM QUALITY MATTRESSES
- | MULTIFUNCTIONAL PROFILE WITH FELT POCKETS AND SHELVES
- TWIN BEDS, SINGLE BEDS AND BUNK BEDS
- | FOLDABLE BED SOLUTIONS FOR EXTRA PLAY-SPACE
- SPECIAL SOLUTIONS FOR PETS