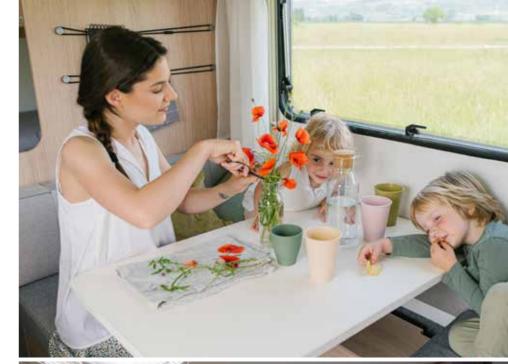

### Experience the contemporary living spaces.

The **living room** offers space and a comfortable sofa with elegant headrests and a light-weight put-away table, for easy additional bed set up.

- LARGE IN-LINE **PANORAMIC WINDOW** ON MOST LAYOUTS
- DINETTE WITH **COMFORTABLE SEATING** AND HOME-STYLE TV CABINET
- | ELEGANT, MULTIFUNCTIONAL HEADREST CUSHIONS
- EXCLUSIVE LOUNGE SEAT OPTION, LAYOUT DEPENDENT
- EXCLUSIVE COMPACT DOUBLE-PANORAMIC DOOR ALPINA 663T ONLY

Inspired and practical **kitchen** with durable worktop, integrated stove hob and sink design, elegant concave cupboards, large capacity drawers and high-quality appliances.

Everything is in the right place for food and drink preparation and for entertaining.