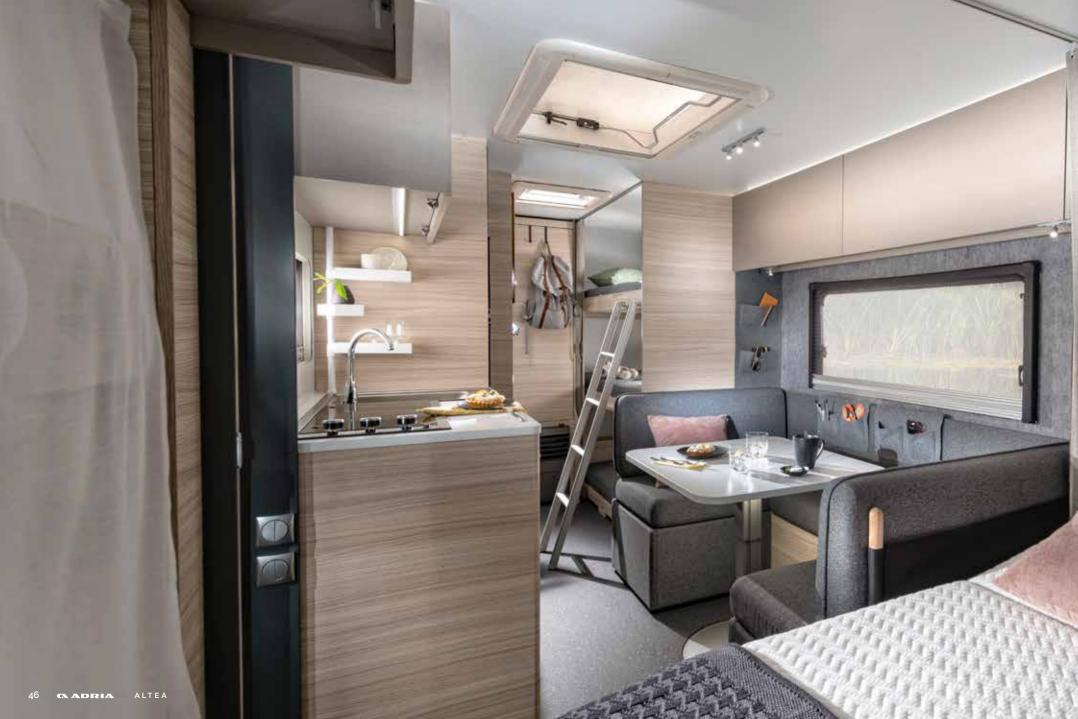

Inspired and practical **kitchen** with durable worktop, stove hob and sink design, elegant concave cupboards, large capacity drawers and high-quality appliances.

Everything is in the right place for food and drink preparation and for entertaining.

- HIGH-VOLUME STORAGE DRAWERS AND CUPBOARDS
- | THREE BURNER STOVE HOB AND INTEGRATED SINK
- ORGANISED WORKSPACE AND STORAGE
- HIGH-QUALITY APPLIANCES

Comfortable **bedroom** with all formats of bed for a great night's sleep, featuring easy to access beds and premium quality mattresses.

Controllable lighting and storage for personal things.

- CHOICE OF PREMIUM QUALITY MATTRESSES
- | MULTIFUNCTIONAL PROFILE WITH FELT POCKETS AND SHELVES
- TWIN BEDS, SINGLE BEDS AND BUNK BEDS
- | FOLDABLE BED SOLUTIONS FOR EXTRA PLAY-SPACE
- SPECIAL SOLUTIONS FOR PETS