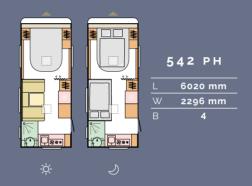

# Layouts

Available in a choice of layouts, there is sure to be one which meets your needs.

L = Body length | W = Width | B = Berths