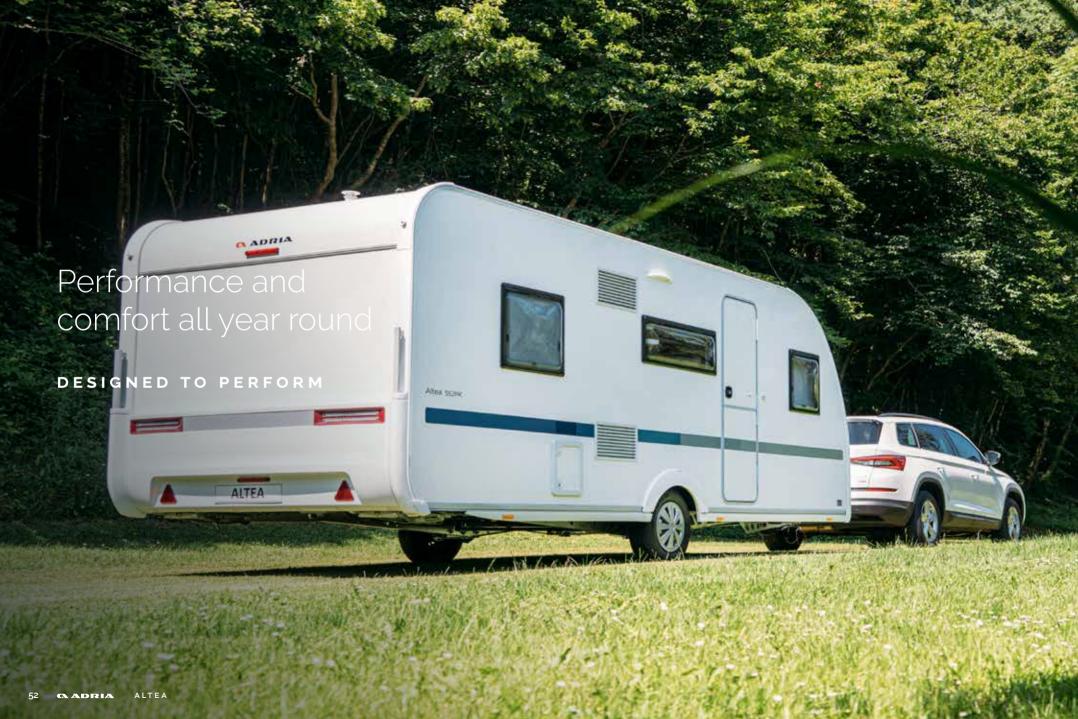

### ALTEA

THE NEW GENERATION ALTEA. BEST-SELLING RANGE OF MODERN, LIGHTWEIGHT, AND CONTEMPORARY CARAVANS, DESIGNED FOR LIGHTER, BRIGHTER LIVING.

CARAVANS, WITH DISTINCTIVE ADRIA DYNAMIC SILHOUETTE AND LIGHT AND BRIGHT HOME-STYLE INTERIORS FOR EASY-LIVING COMFORT AND PRACTICALITY.

Designed for lighter, brighter living.

Our caravans are carefully designed to give you a great experience when away from home, with spacious, practical and comfortable interiors.

Altea has a **home-style feeling**, with a modern stylish interior with a light and bright, welcoming ambiance.