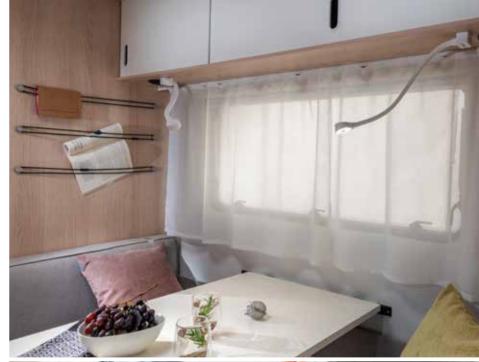

The elegant **living room** offers space, with a comfortable dinette and a light-weight put-away table, for easy additional bed set up.

- LARGE FRONT AND SIDE WINDOWS FOR NATURAL LIGHT
- DINETTE WITH **COMFORTABLE SEATING** AND STORAGE
- | FLEXIBLE DINETTE WITH ADJUSTABLE TABLE
- INNOVATIVE STORAGE SOLUTIONS

- HIGH-VOLUME STORAGE DRAWERS AND CUPBOARDS
- | THREE BURNER STOVE HOB AND INTEGRATED SINK
- ORGANISED WORKSPACE AND STORAGE
- HIGH-QUALITY APPLIANCES

Comfortable **bedroom** with all formats of bed for a great night's sleep, featuring easy to access beds and premium quality mattresses.