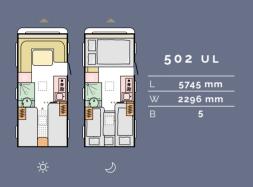

# Layouts

Available in a choice of layouts, there is sure to be one which meets your needs.

L = Body length | W = Width | B = Berths