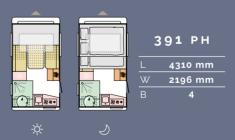

# Layouts

Available in a choice of layouts, there is sure to be one which meets your needs.

L = Body length | W = Width | B = Berths

# Layouts

Available in a choice of layouts, there is sure to be one which meets your needs.