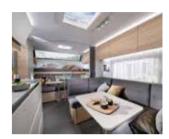

Designed for peak performance.

Our caravans are carefully designed to give you a great experience when away from home, with free-flowing and spacious, elegant interiors.

Alpina has an elegant **home-style feeling**, with a blend of contemporary and more classic design, offering stylish and comfortable living spaces.

### Experience the contemporary living spaces.

The **living room** offers space and a comfortable sofa with elegant headrests and a light-weight put-away table, for easy additional bed set up.

- LARGE IN-LINE **PANORAMIC WINDOW** ON MOST LAYOUTS
- DINETTE WITH **COMFORTABLE SEATING** AND HOME-STYLE TV CABINET
- | ELEGANT, MULTIFUNCTIONAL HEADREST CUSHIONS
- EXCLUSIVE LOUNGE SEAT OPTION, LAYOUT DEPENDENT
- EXCLUSIVE COMPACT DOUBLE-PANORAMIC DOOR ALPINA 663T ONLY