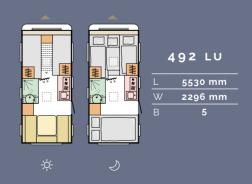

# Layouts

Available in a choice of layouts, there is sure to be one which meets your needs.

L = Body length | W = Width | B = Berths