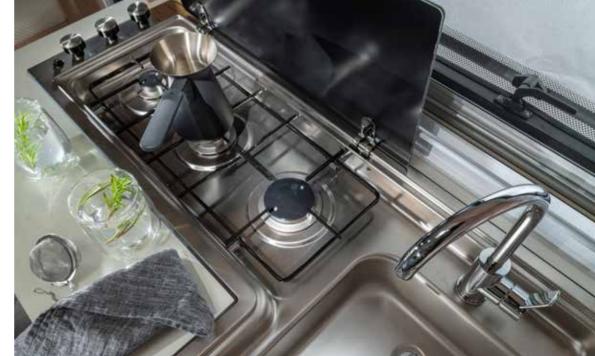

Inspired and practical **kitchen** with durable worktop, integrated stove hob and sink design, elegant concave cupboards, large capacity drawers and high-quality appliances.

Everything is in the right place for food and drink preparation and for entertaining.

- | ELEGANT HIGH-VOLUME CONCAVE CUPBOARDS
- LARGE WORKTOP WITH WOOD CHOPPING BOARD
- THREE BURNER STOVE HOB AND INTEGRATED SINK
- ORGANISED WORKSPACE AND STORAGE
- HIGH-QUALITY APPLIANCES

Master **bedroom** with all formats of bed, for a great night's sleep. Featuring high but easy to access beds and premium quality mattresses.