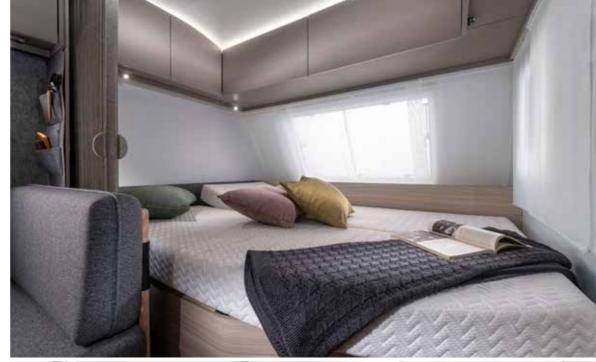

- | ELEGANT HIGH-VOLUME CONCAVE CUPBOARDS
- LARGE WORKTOP WITH WOOD CHOPPING BOARD
- THREE BURNER STOVE HOB AND INTEGRATED SINK
- ORGANISED WORKSPACE AND STORAGE
- HIGH-QUALITY APPLIANCES

Master **bedroom** with all formats of bed, for a great night's sleep. Featuring high but easy to access beds and premium quality mattresses.

Controllable lighting and storage for personal things.

- **QUALITY SPRUNG BEDS** IN MANY FORMATS
- **PREMIUM QUALITY** MATTRESSES
- | ELEGANT **STORAGE** SOLUTIONS
- CONTROLLABLE LIGHTING AMBIANCE
- | LAYOUTS WITH BUNK-BEDS