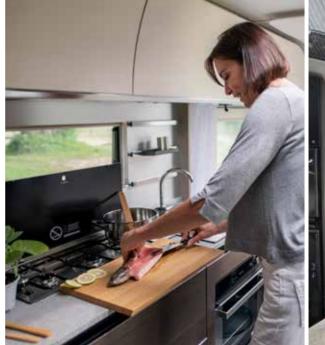

Inspired and practical **kitchen** with durable worktop, integrated stove hob and sink design, elegant concave cupboards, large capacity drawers and high-quality appliances.

Everything is in the right place for food and drink preparation and for entertaining.

- | ELEGANT HIGH-VOLUME CONCAVE CUPBOARDS
- LARGE WORKTOP WITH WOOD CHOPPING BOARD
- THREE BURNER STOVE HOB AND INTEGRATED SINK
- ORGANISED WORKSPACE AND STORAGE
- HIGH-QUALITY APPLIANCES

Master **bedroom** with all formats of bed, for a great night's sleep. Featuring high but easy to access beds and premium quality mattresses.