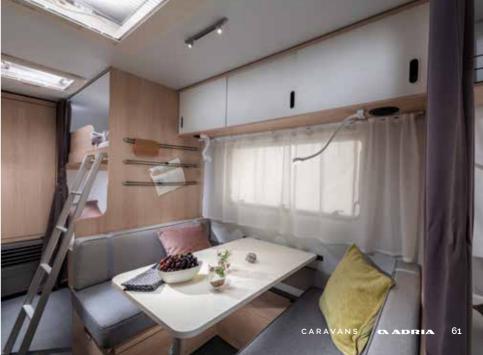

### Experience the contemporary living spaces.

The **living room** offers space and a comfortable sofa with elegant headrests and a light-weight put-away table, for easy additional bed set up.

- LARGE IN-LINE **PANORAMIC WINDOW** ON MOST LAYOUTS
- DINETTE WITH **COMFORTABLE SEATING** AND HOME-STYLE TV CABINET
- | ELEGANT, MULTIFUNCTIONAL HEADREST CUSHIONS
- EXCLUSIVE LOUNGE SEAT OPTION, LAYOUT DEPENDENT
- EXCLUSIVE COMPACT DOUBLE-PANORAMIC DOOR ALPINA 663T ONLY