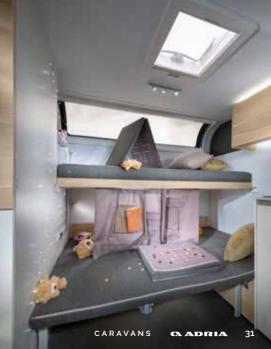

Controllable lighting and storage for personal things.

- **QUALITY SPRUNG BEDS** IN MANY FORMATS
- **PREMIUM QUALITY** MATTRESSES
- | ELEGANT **STORAGE** SOLUTIONS
- CONTROLLABLE LIGHTING AMBIANCE
- | LAYOUTS WITH BUNK-BEDS

Controllable lighting and storage for personal things.

- CHOICE OF PREMIUM QUALITY MATTRESSES
- | MULTIFUNCTIONAL PROFILE WITH FELT POCKETS AND SHELVES
- TWIN BEDS, SINGLE BEDS AND BUNK BEDS
- | FOLDABLE BED SOLUTIONS FOR EXTRA PLAY-SPACE
- SPECIAL SOLUTIONS FOR PETS