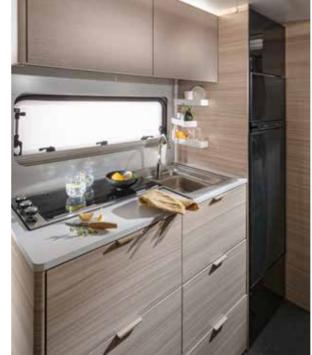

Inspired and practical **kitchen** with durable worktop, integrated stove hob and sink design, elegant concave cupboards, large capacity drawers and high-quality appliances.

Everything is in the right place for food and drink preparation and for entertaining.

- | ELEGANT HIGH-VOLUME CONCAVE CUPBOARDS
- LARGE WORKTOP WITH WOOD CHOPPING BOARD
- THREE BURNER STOVE HOB AND INTEGRATED SINK
- ORGANISED WORKSPACE AND STORAGE
- HIGH-QUALITY APPLIANCES

Master **bedroom** with all formats of bed, for a great night's sleep. Featuring high but easy to access beds and premium quality mattresses.