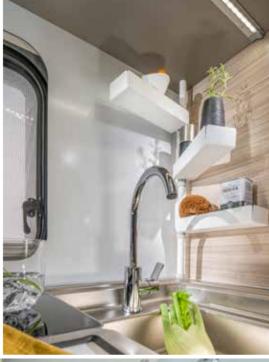

Inspired and practical **kitchen** with durable worktop, integrated stove hob and sink design, elegant concave cupboards, large capacity drawers and high-quality appliances.

Everything is in the right place for food and drink preparation and for entertaining.

- | ELEGANT HIGH-VOLUME CONCAVE CUPBOARDS
- LARGE WORKTOP WITH WOOD CHOPPING BOARD
- THREE BURNER STOVE HOB AND INTEGRATED SINK
- ORGANISED WORKSPACE AND STORAGE
- HIGH-QUALITY APPLIANCES

Master **bedroom** with all formats of bed, for a great night's sleep. Featuring high but easy to access beds and premium quality mattresses.