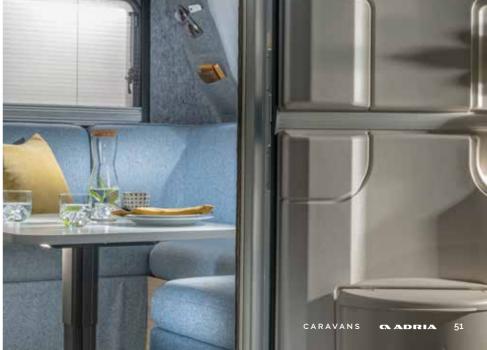

### Experience the contemporary living spaces.

The **living room** offers space and a comfortable sofa with elegant headrests and a light-weight put-away table, for easy additional bed set up.

- LARGE IN-LINE **PANORAMIC WINDOW** ON MOST LAYOUTS
- DINETTE WITH **COMFORTABLE SEATING** AND HOME-STYLE TV CABINET
- | ELEGANT, MULTIFUNCTIONAL HEADREST CUSHIONS
- EXCLUSIVE LOUNGE SEAT OPTION, LAYOUT DEPENDENT
- EXCLUSIVE COMPACT DOUBLE-PANORAMIC DOOR ALPINA 663T ONLY

## Experience the **contemporary living spaces**.

The **living room** offers space and a comfortable sofa with elegant headrests and a light-weight put-away table, for easy additional bed set up.

- THE BEST PANORAMIC WINDOW AVAILABLE
- DINETTE WITH COMFORTABLE SEATING
- | ELEGANT MULTIFUNCTIONAL HEADREST CUSHIONS
- | EASY TO ACCESS **STORAGE**