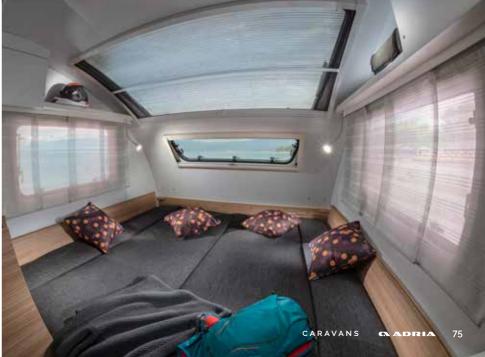

Designed for peak performance.

Our caravans are carefully designed to give you a great experience when away from home, with free-flowing and spacious, elegant interiors.

Alpina has an elegant **home-style feeling**, with a blend of contemporary and more classic design, offering stylish and comfortable living spaces.

### Experience the contemporary living spaces.

The **living room** offers space and a comfortable sofa with elegant headrests and a light-weight put-away table, for easy additional bed set up.

- LARGE IN-LINE **PANORAMIC WINDOW** ON MOST LAYOUTS
- DINETTE WITH **COMFORTABLE SEATING** AND HOME-STYLE TV CABINET
- | ELEGANT, MULTIFUNCTIONAL HEADREST CUSHIONS
- EXCLUSIVE LOUNGE SEAT OPTION, LAYOUT DEPENDENT
- EXCLUSIVE COMPACT DOUBLE-PANORAMIC DOOR ALPINA 663T ONLY