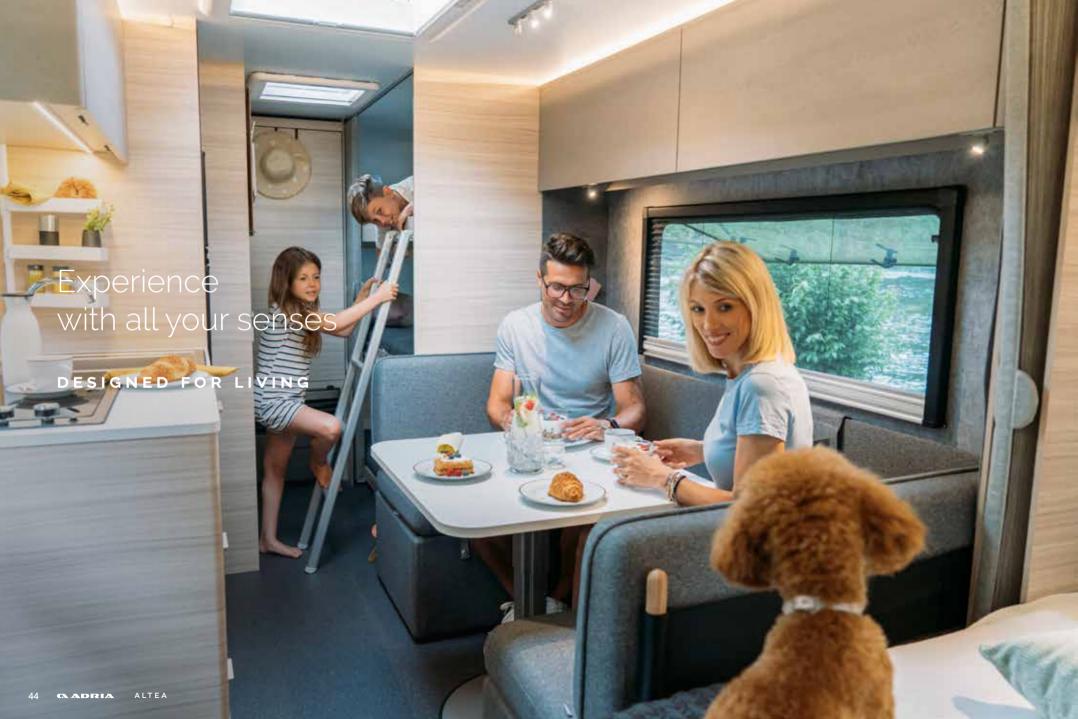

### ALTEA

THE NEW GENERATION ALTEA. BEST-SELLING RANGE OF MODERN, LIGHTWEIGHT, AND CONTEMPORARY CARAVANS, DESIGNED FOR LIGHTER, BRIGHTER LIVING.

CARAVANS, WITH DISTINCTIVE ADRIA DYNAMIC SILHOUETTE AND LIGHT AND BRIGHT HOME-STYLE INTERIORS FOR EASY-LIVING COMFORT AND PRACTICALITY.

Designed for lighter, brighter living.

Our caravans are carefully designed to give you a great experience when away from home, with spacious, practical and comfortable interiors.

Altea has a **home-style feeling**, with a modern stylish interior with a light and bright, welcoming ambiance.

The elegant **living room** offers space, with a comfortable dinette and a light-weight put-away table, for easy additional bed set up.

- LARGE FRONT AND SIDE WINDOWS FOR NATURAL LIGHT
- DINETTE WITH **COMFORTABLE SEATING** AND STORAGE
- | FLEXIBLE DINETTE WITH ADJUSTABLE TABLE
- INNOVATIVE STORAGE SOLUTIONS

Controllable lighting and storage for personal things.

- CHOICE OF PREMIUM QUALITY MATTRESSES
- | MULTIFUNCTIONAL PROFILE WITH FELT POCKETS AND SHELVES
- TWIN BEDS, SINGLE BEDS AND BUNK BEDS
- | FOLDABLE BED SOLUTIONS FOR EXTRA PLAY-SPACE
- SPECIAL SOLUTIONS FOR PETS