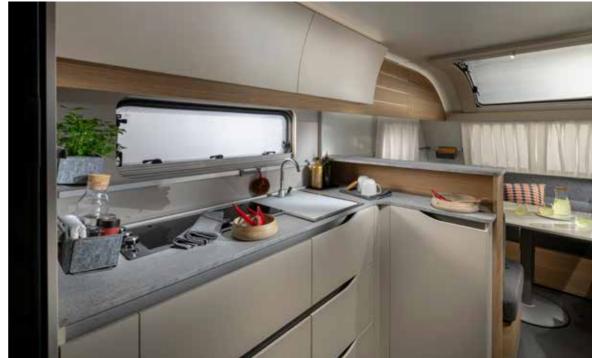

Inspired and practical **kitchen** with durable worktop, stove hob and sink design, elegant concave cupboards, large capacity drawers and high-quality appliances.

Everything is in the right place for food and drink preparation and for entertaining.

- | ELEGANT HIGH-VOLUME CONCAVE CUPBOARDS
- ORGANISED WORKSPACE AND STORAGE
- MULTIFUNCTIONAL, PRACTICAL **UTENSILS PROFILE**
- HIGH-QUALITY APPLIANCES

Master **bedroom** with all formats of bed, for a great night's sleep, featuring high but easy to access beds, featuring Premium Evopore® mattresses.