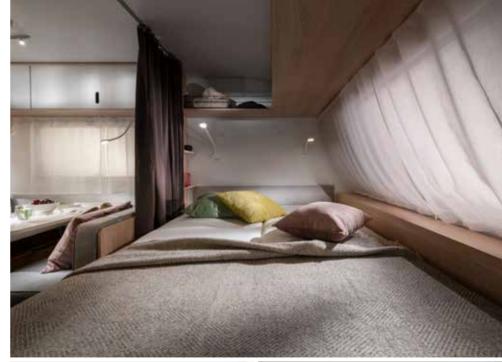

- | ELEGANT HIGH-VOLUME CONCAVE CUPBOARDS
- LARGE WORKTOP WITH WOOD CHOPPING BOARD
- THREE BURNER STOVE HOB AND INTEGRATED SINK
- ORGANISED WORKSPACE AND STORAGE
- HIGH-QUALITY APPLIANCES

Master **bedroom** with all formats of bed, for a great night's sleep. Featuring high but easy to access beds and premium quality mattresses.

Controllable lighting and storage for personal things.

- **QUALITY SPRUNG BEDS** IN MANY FORMATS
- **PREMIUM QUALITY** MATTRESSES
- | ELEGANT **STORAGE** SOLUTIONS
- CONTROLLABLE LIGHTING AMBIANCE
- | LAYOUTS WITH BUNK-BEDS