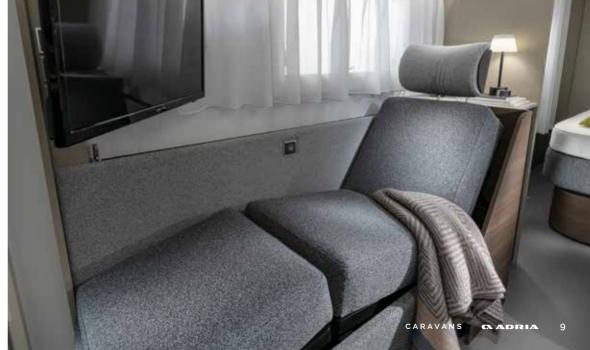

### Experience the contemporary living spaces.

The **living room** offers space and a comfortable sofa with elegant headrests and a light-weight put-away table, for easy additional bed set up.

- LARGE IN-LINE **PANORAMIC WINDOW** ON MOST LAYOUTS
- DINETTE WITH **COMFORTABLE SEATING** AND HOME-STYLE TV CABINET
- | ELEGANT, MULTIFUNCTIONAL HEADREST CUSHIONS
- EXCLUSIVE LOUNGE SEAT OPTION, LAYOUT DEPENDENT
- EXCLUSIVE COMPACT DOUBLE-PANORAMIC DOOR ALPINA 663T ONLY

#### SEATING

Relax with comfortable, supportive seating and headrests for extra comfort.