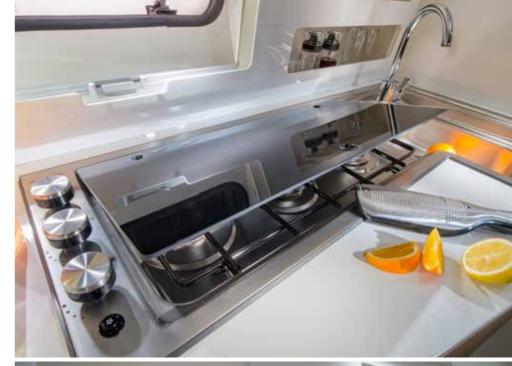

Inspired and practical **kitchen** with durable worktop, integrated stove hob and sink design, elegant concave cupboards, large capacity drawers and high-quality appliances.

Everything is in the right place for food and drink preparation and for entertaining.

- | ELEGANT HIGH-VOLUME CONCAVE CUPBOARDS
- LARGE WORKTOP WITH WOOD CHOPPING BOARD
- THREE BURNER STOVE HOB AND INTEGRATED SINK
- ORGANISED WORKSPACE AND STORAGE
- HIGH-QUALITY APPLIANCES

Master **bedroom** with all formats of bed, for a great night's sleep. Featuring high but easy to access beds and premium quality mattresses.