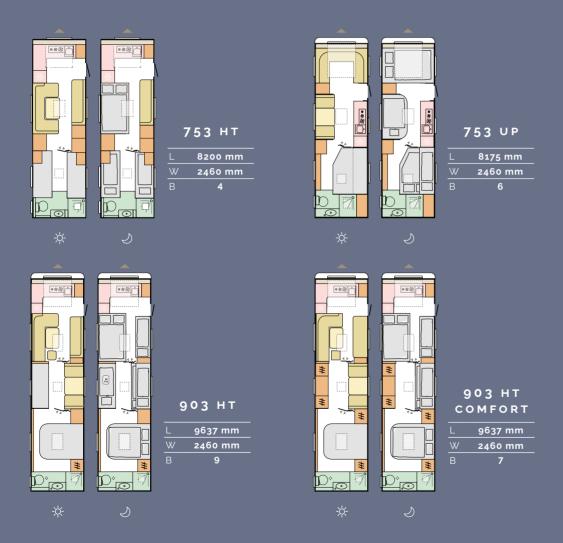

# Layouts

Available in a choice of layouts, there is sure to be one which meets your needs.

# Layouts

Available in a choice of layouts, there is sure to be one which meets your needs.

L = Body length | W = Width | B = Berths