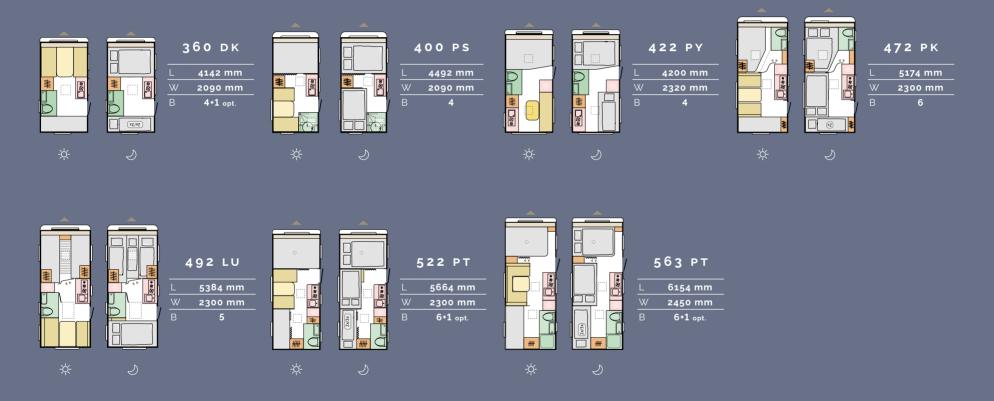

# Layouts

Available in a choice of layouts, there is sure to be one which meets your needs.

L = Body length | W = Width | B = Berths

### TECHNICAL DATA

For detailed specification and technical data please visit our website www.adria-mobil.com

Here you will find our product configurator, individual model specifications, layouts and more
technical details. Note some features may not be available on all models.