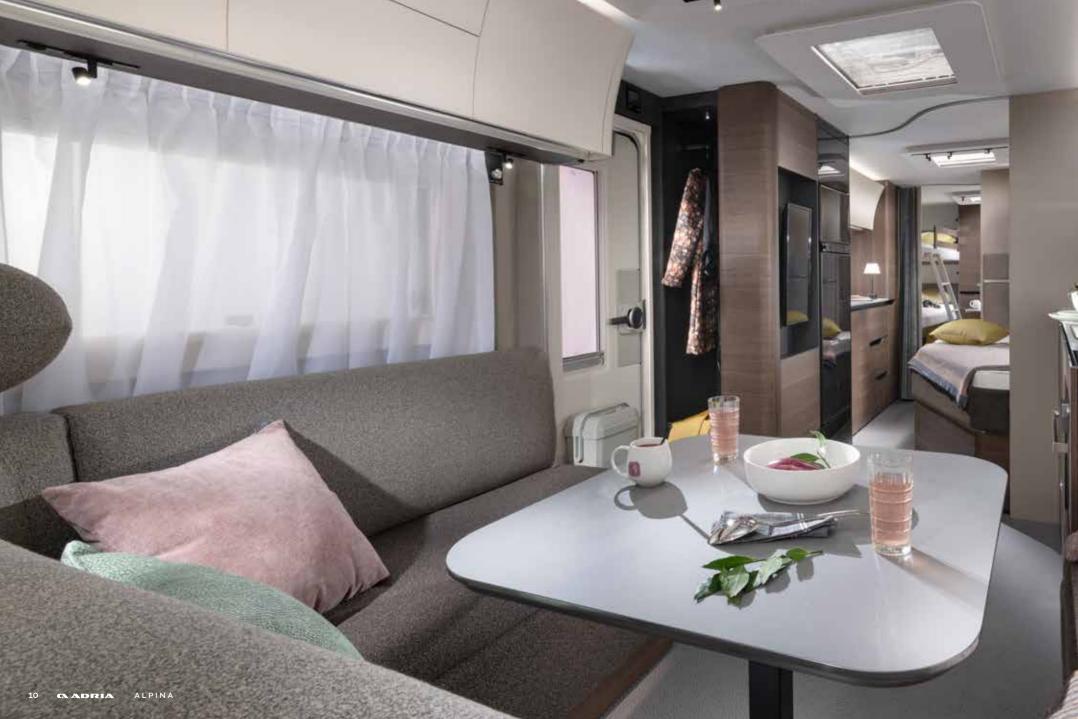

Designed for peak performance.

Our caravans are carefully designed to give you a great experience when away from home, with free-flowing and spacious, elegant interiors.

Alpina has an elegant **home-style feeling**, with a blend of contemporary and more classic design, offering stylish and comfortable living spaces.

### Experience the contemporary living spaces.

The **living room** offers space and a comfortable sofa with elegant headrests and a light-weight put-away table, for easy additional bed set up.

- LARGE IN-LINE **PANORAMIC WINDOW** ON MOST LAYOUTS
- DINETTE WITH **COMFORTABLE SEATING** AND HOME-STYLE TV CABINET
- | ELEGANT, MULTIFUNCTIONAL HEADREST CUSHIONS
- EXCLUSIVE LOUNGE SEAT OPTION, LAYOUT DEPENDENT
- EXCLUSIVE COMPACT DOUBLE-PANORAMIC DOOR ALPINA 663T ONLY