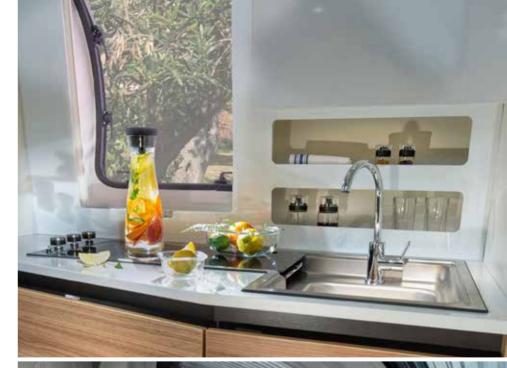

Inspired and practical **kitchen** with durable worktop, integrated stove hob and sink design, elegant concave cupboards, large capacity drawers and high-quality appliances.

Everything is in the right place for food and drink preparation and for entertaining.

- | ELEGANT HIGH-VOLUME CONCAVE CUPBOARDS
- LARGE WORKTOP WITH WOOD CHOPPING BOARD
- THREE BURNER STOVE HOB AND INTEGRATED SINK
- ORGANISED WORKSPACE AND STORAGE
- HIGH-QUALITY APPLIANCES

Master **bedroom** with all formats of bed, for a great night's sleep. Featuring high but easy to access beds and premium quality mattresses.