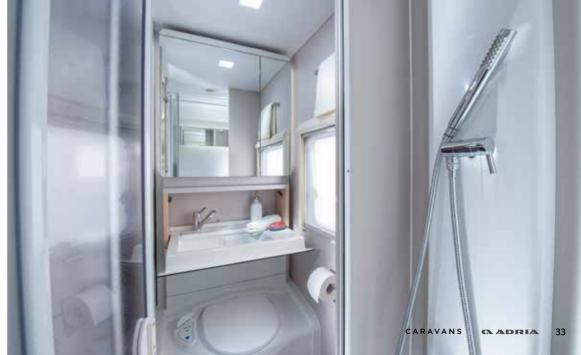

Daily rituals are a pleasure, with a well-lit and ventilated bathroom, designed for space and comfort.

Elegant **bathroom** design maximises the space, features a shower, toilet and large wash basin, with good lighting, mirror and storage.

- LARGE WASH BASIN AND MIRROR
- | ALDE TOWER FOR WARMTH AND COMFORT
- **STORAGE** FOR PERSONAL THINGS
- **ELEGANT LIGHTING** FOR NICE AMBIANCE

**Inspired solutions** throughout for a more comfortable and organised experience.