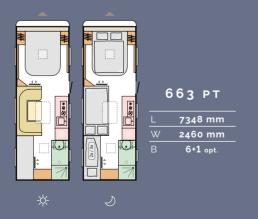

# Layouts

Available in a choice of layouts, there is sure to be one which meets your needs.

# Layouts

Available in a choice of layouts, there is sure to be one which meets your needs.

L = Body length | W = Width | B = Berths