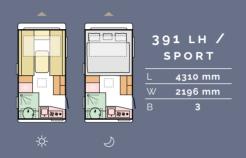

# Layouts

Available in a choice of layouts, there is sure to be one which meets your needs.

L = Body length | W = Width | B = Berths

# Layouts

Available in a choice of layouts, there is sure to be one which meets your needs.