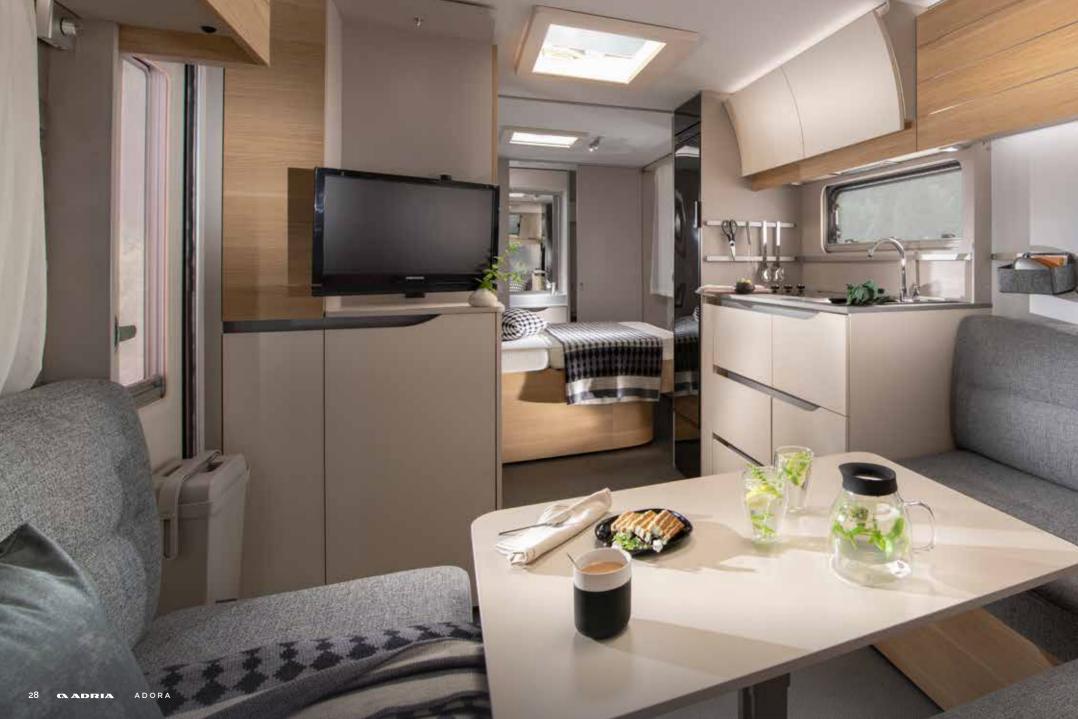

Inspired and practical **kitchen** with durable worktop, stove hob and sink design, elegant concave cupboards, large capacity drawers and high-quality appliances.

Everything is in the right place for food and drink preparation and for entertaining.

- | ELEGANT HIGH-VOLUME CONCAVE CUPBOARDS
- ORGANISED WORKSPACE AND STORAGE
- MULTIFUNCTIONAL, PRACTICAL **UTENSILS PROFILE**
- HIGH-QUALITY APPLIANCES

Master **bedroom** with all formats of bed, for a great night's sleep, featuring high but easy to access beds, featuring Premium Evopore® mattresses.

Controllable lighting and storage for personal things.

- PREMIUM EVOPORE® MATTRESSES AS STANDARD
- HIGHER EASY ACCESS BEDS FOR COMFORT, WITH STORAGE BELOW
- MULTIFUNCTIONAL PROFILE WITH FELT POCKETS AND SHELVES
- TWIN BEDS, SINGLE BEDS AND AND LAYOUTS WITH KIDS AND TEEN BED SOLUTIONS