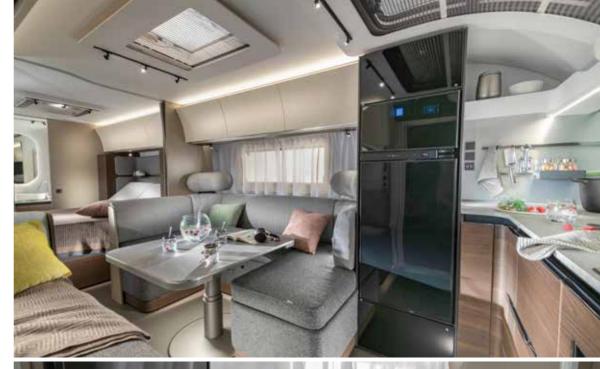

### Experience the contemporary living spaces.

The **living room** offers space and a comfortable sofa with elegant headrests and a light-weight put-away table, for easy additional bed set up.

- LARGE IN-LINE **PANORAMIC WINDOW** ON MOST LAYOUTS
- DINETTE WITH **COMFORTABLE SEATING** AND HOME-STYLE TV CABINET
- | ELEGANT, MULTIFUNCTIONAL HEADREST CUSHIONS
- EXCLUSIVE LOUNGE SEAT OPTION, LAYOUT DEPENDENT
- EXCLUSIVE COMPACT DOUBLE-PANORAMIC DOOR ALPINA 663T ONLY

Inspired and practical **kitchen** with durable worktop, integrated stove hob and sink design, elegant concave cupboards, large capacity drawers and high-quality appliances.

Everything is in the right place for food and drink preparation and for entertaining.