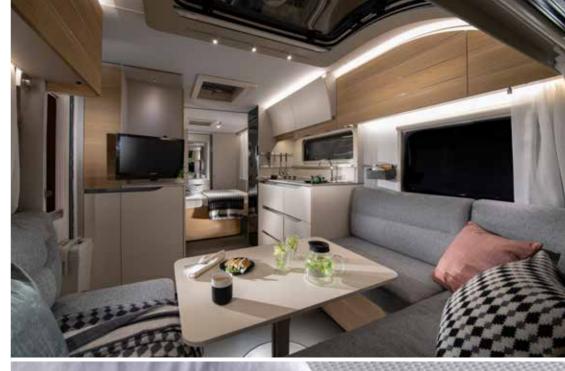

Designed for peak performance.

Our caravans are carefully designed to give you a great experience when away from home, with free-flowing and spacious, elegant interiors.

Alpina has an elegant **home-style feeling**, with a blend of contemporary and more classic design, offering stylish and comfortable living spaces.

### Experience the contemporary living spaces.

The **living room** offers space and a comfortable sofa with elegant headrests and a light-weight put-away table, for easy additional bed set up.

- LARGE IN-LINE **PANORAMIC WINDOW** ON MOST LAYOUTS
- DINETTE WITH **COMFORTABLE SEATING** AND HOME-STYLE TV CABINET
- | ELEGANT, MULTIFUNCTIONAL HEADREST CUSHIONS
- EXCLUSIVE LOUNGE SEAT OPTION, LAYOUT DEPENDENT
- EXCLUSIVE COMPACT DOUBLE-PANORAMIC DOOR ALPINA 663T ONLY

Inspired and practical **kitchen** with durable worktop, integrated stove hob and sink design, elegant concave cupboards, large capacity drawers and high-quality appliances.

Everything is in the right place for food and drink preparation and for entertaining.

- | ELEGANT HIGH-VOLUME CONCAVE CUPBOARDS
- LARGE WORKTOP WITH WOOD CHOPPING BOARD
- THREE BURNER STOVE HOB AND INTEGRATED SINK
- ORGANISED WORKSPACE AND STORAGE
- HIGH-QUALITY APPLIANCES

Master **bedroom** with all formats of bed, for a great night's sleep. Featuring high but easy to access beds and premium quality mattresses.