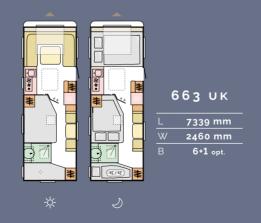

# Layouts

Available in a choice of layouts, there is sure to be one which meets your needs.

# Layouts

Available in a choice of layouts, there is sure to be one which meets your needs.

L = Body length | W = Width | B = Berths