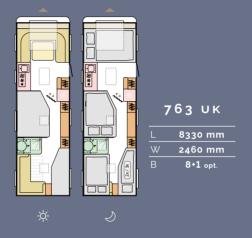

# Layouts

Available in a choice of layouts, there is sure to be one which meets your needs.

L = Body length | W = Width | B = Berths