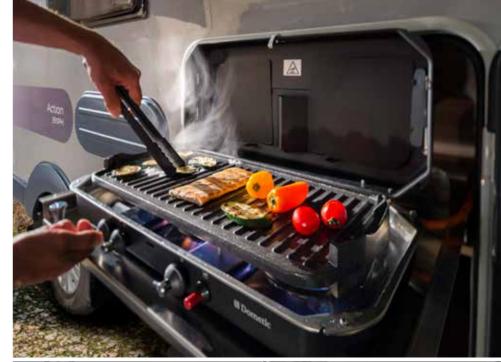

ENTRANCE DOOR AND PRIVACY WINDOWS

STORAGE FOR GAS BOTTLE AND MORE

**AWNING LIGHT** FOR CONVENIENCE

INTEGRATED TENT PROFILE FOR OUTDOOR LIVING

BICYCLE RACK ADAPTION FOR REAR WALL OPTION

EXTERNAL SMART GRILL ACTION 391 PH OPTION