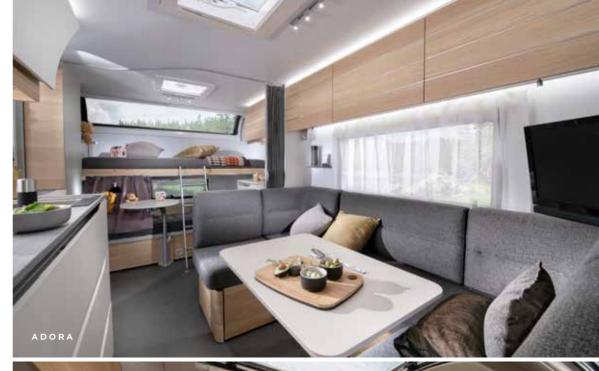

## Experience the **contemporary living spaces**.

The **living room** offers space and a comfortable sofa with elegant headrests and a light-weight put-away table, for easy additional bed set up.

- THE BEST PANORAMIC WINDOW AVAILABLE
- DINETTE WITH COMFORTABLE SEATING
- | ELEGANT MULTIFUNCTIONAL HEADREST CUSHIONS
- | EASY TO ACCESS **STORAGE**

Inspired and practical **kitchen** with durable worktop, stove hob and sink design, elegant concave cupboards, large capacity drawers and high-quality appliances.

Everything is in the right place for food and drink preparation and for entertaining.