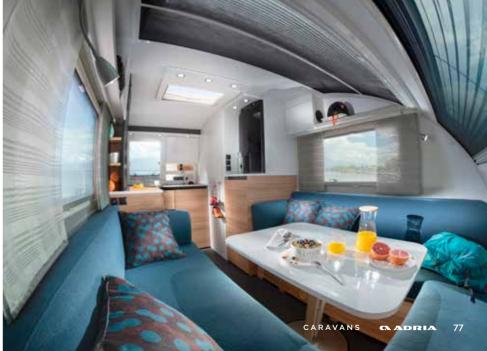

Designed for peak performance.

Our caravans are carefully designed to give you a great experience when away from home, with free-flowing and spacious, elegant interiors.

Alpina has an elegant **home-style feeling**, with a blend of contemporary and more classic design, offering stylish and comfortable living spaces.

### Experience the contemporary living spaces.

The **living room** offers space and a comfortable sofa with elegant headrests and a light-weight put-away table, for easy additional bed set up.

- LARGE IN-LINE **PANORAMIC WINDOW** ON MOST LAYOUTS
- DINETTE WITH **COMFORTABLE SEATING** AND HOME-STYLE TV CABINET
- | ELEGANT, MULTIFUNCTIONAL HEADREST CUSHIONS
- EXCLUSIVE LOUNGE SEAT OPTION, LAYOUT DEPENDENT
- EXCLUSIVE COMPACT DOUBLE-PANORAMIC DOOR ALPINA 663T ONLY