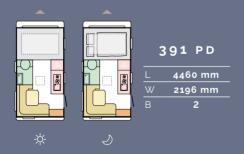

# Layouts

Available in a choice of layouts, there is sure to be one which meets your needs.

L = Body length | W = Width | B = Berths

# Layouts

Available in a choice of layouts, there is sure to be one which meets your needs.