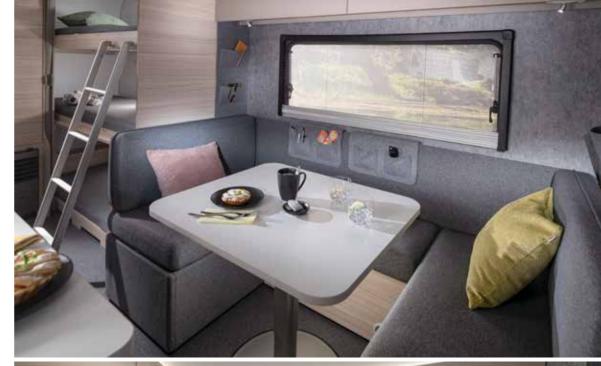

The elegant **living room** offers space, with a comfortable dinette and a light-weight put-away table, for easy additional bed set up.

- LARGE FRONT AND SIDE WINDOWS FOR NATURAL LIGHT
- DINETTE WITH **COMFORTABLE SEATING** AND STORAGE
- | FLEXIBLE DINETTE WITH ADJUSTABLE TABLE
- INNOVATIVE STORAGE SOLUTIONS

- HIGH-VOLUME STORAGE DRAWERS AND CUPBOARDS
- | THREE BURNER STOVE HOB AND INTEGRATED SINK
- ORGANISED WORKSPACE AND STORAGE
- HIGH-QUALITY APPLIANCES

Comfortable **bedroom** with all formats of bed for a great night's sleep, featuring easy to access beds and premium quality mattresses.