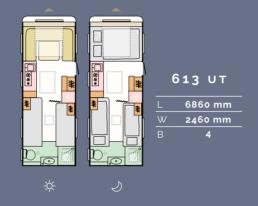

# Layouts

Available in a choice of layouts, there is sure to be one which meets your needs.

# Layouts

Available in a choice of layouts, there is sure to be one which meets your needs.

L = Body length | W = Width | B = Berths