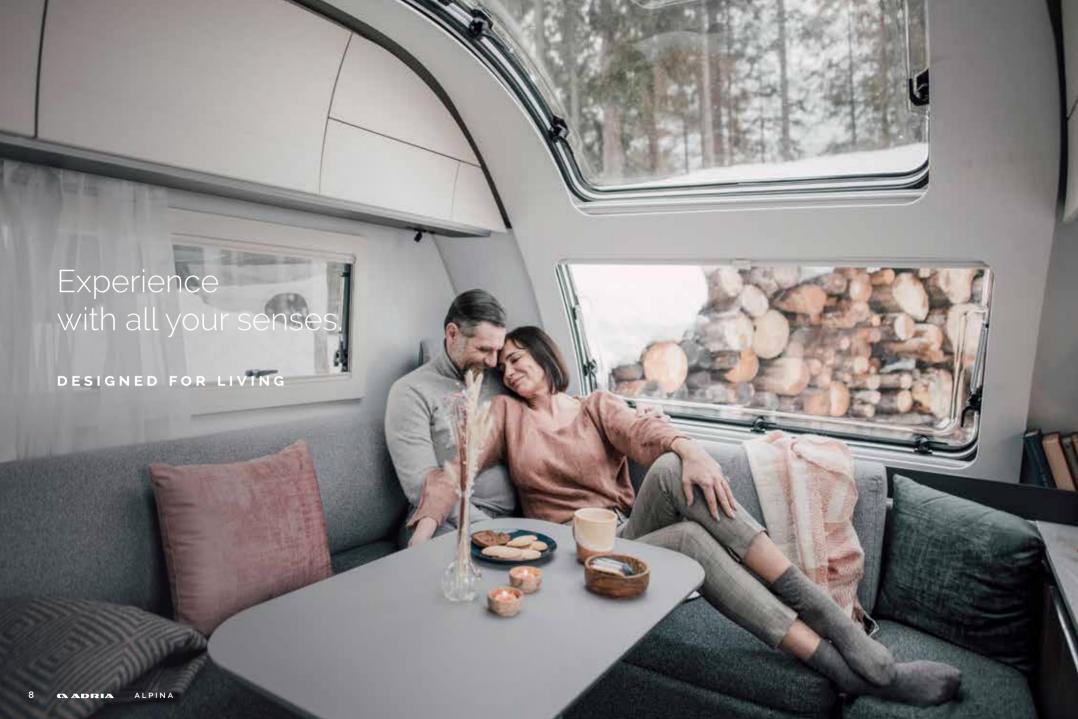

Designed for peak performance.

Our caravans are carefully designed to give you a great experience when away from home, with free-flowing and spacious, elegant interiors.

Alpina has an elegant **home-style feeling**, with a blend of contemporary and more classic design, offering stylish and comfortable living spaces.

### Experience the contemporary living spaces.

The **living room** offers space and a comfortable sofa with elegant headrests and a light-weight put-away table, for easy additional bed set up.

- LARGE IN-LINE **PANORAMIC WINDOW** ON MOST LAYOUTS
- DINETTE WITH **COMFORTABLE SEATING** AND HOME-STYLE TV CABINET
- | ELEGANT, MULTIFUNCTIONAL HEADREST CUSHIONS
- EXCLUSIVE LOUNGE SEAT OPTION, LAYOUT DEPENDENT
- EXCLUSIVE COMPACT DOUBLE-PANORAMIC DOOR ALPINA 663T ONLY