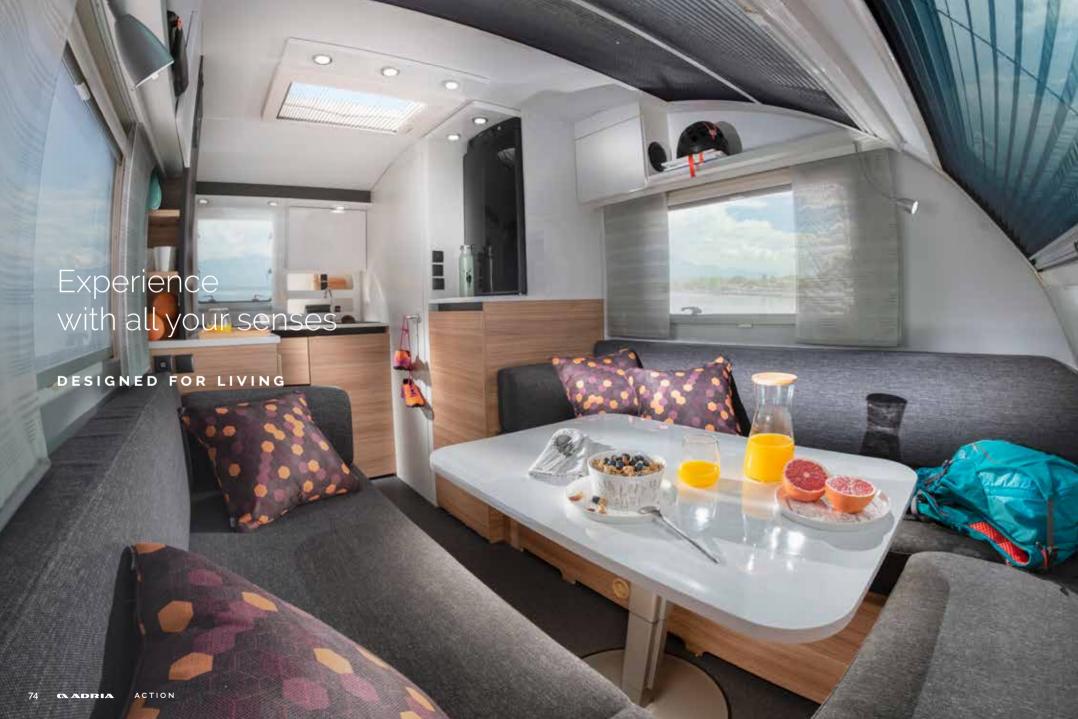

Tove the new original.

A truly **original design** with an interior which feels much bigger than the exterior perspective, thanks to the smart use of space.

Experience flexible, practical, and comfortable living, in this much admired and loved caravan.

Love the well-organized **living space**, where the dinette, kitchen and bathroom provide flexible living, with a light and airy feeling.

The flexible dinette features comfortable seating and fully adjustable table, allowing easy conversion for **sleeping for 2** persons, even accommodation for a family of 4 persons.