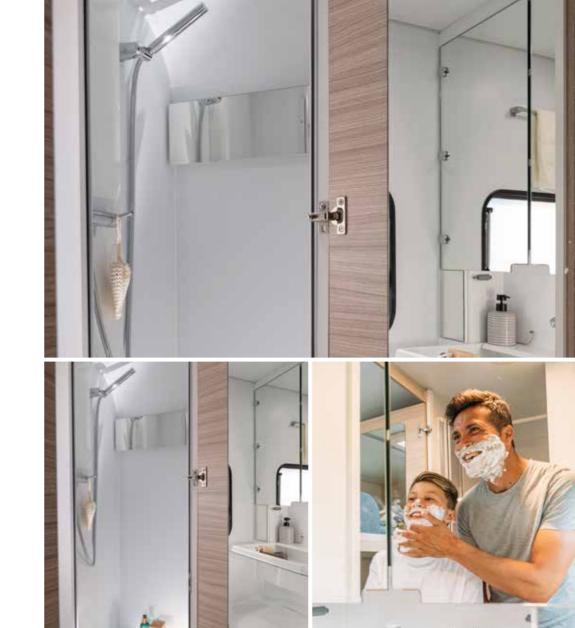

Daily rituals are a pleasure, with a well-lit and ventilated bathroom, designed for space and comfort.

Elegant **bathroom** design maximises the space, features a shower, toilet and large wash basin, with good lighting, mirror and storage.

- LARGE WASH BASIN AND MIRROR
- | ALDE TOWER FOR WARMTH AND COMFORT
- **STORAGE** FOR PERSONAL THINGS
- **ELEGANT LIGHTING** FOR NICE AMBIANCE

**Inspired solutions** throughout for a more comfortable and organised experience.