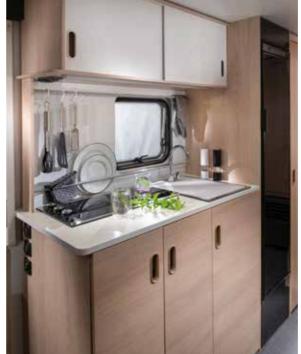

Inspired and practical **kitchen** with durable worktop, integrated stove hob and sink design, elegant concave cupboards, large capacity drawers and high-quality appliances.

Everything is in the right place for food and drink preparation and for entertaining.

- | ELEGANT HIGH-VOLUME CONCAVE CUPBOARDS
- LARGE WORKTOP WITH WOOD CHOPPING BOARD
- THREE BURNER STOVE HOB AND INTEGRATED SINK
- ORGANISED WORKSPACE AND STORAGE
- HIGH-QUALITY APPLIANCES

Master **bedroom** with all formats of bed, for a great night's sleep. Featuring high but easy to access beds and premium quality mattresses.