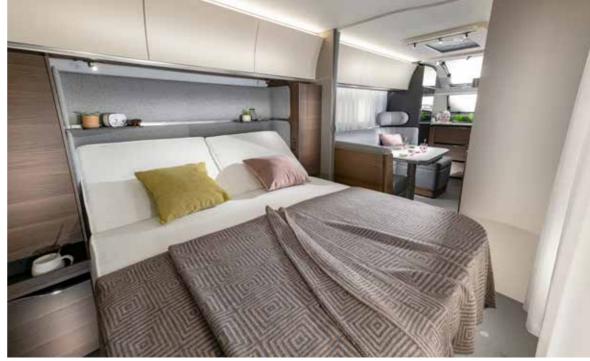

- | ELEGANT HIGH-VOLUME CONCAVE CUPBOARDS
- LARGE WORKTOP WITH WOOD CHOPPING BOARD
- THREE BURNER STOVE HOB AND INTEGRATED SINK
- ORGANISED WORKSPACE AND STORAGE
- HIGH-QUALITY APPLIANCES

Master **bedroom** with all formats of bed, for a great night's sleep. Featuring high but easy to access beds and premium quality mattresses.

Controllable lighting and storage for personal things.

- **QUALITY SPRUNG BEDS** IN MANY FORMATS
- **PREMIUM QUALITY** MATTRESSES
- | ELEGANT **STORAGE** SOLUTIONS
- CONTROLLABLE LIGHTING AMBIANCE
- | LAYOUTS WITH BUNK-BEDS