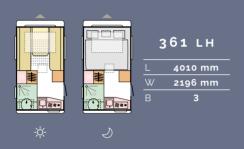

# Layouts

Available in a choice of layouts, there is sure to be one which meets your needs.

L = Body length | W = Width | B = Berths

# Layouts

Available in a choice of layouts, there is sure to be one which meets your needs.