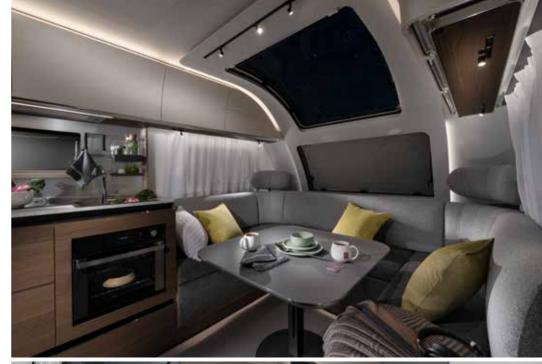

### Experience the contemporary living spaces.

The **living room** offers space and a comfortable sofa with elegant headrests and a light-weight put-away table, for easy additional bed set up.

- LARGE IN-LINE **PANORAMIC WINDOW** ON MOST LAYOUTS
- DINETTE WITH **COMFORTABLE SEATING** AND HOME-STYLE TV CABINET
- | ELEGANT, MULTIFUNCTIONAL HEADREST CUSHIONS
- EXCLUSIVE LOUNGE SEAT OPTION, LAYOUT DEPENDENT
- EXCLUSIVE COMPACT DOUBLE-PANORAMIC DOOR ALPINA 663T ONLY

## Experience the **contemporary living spaces**.

The **living room** offers space and a comfortable sofa with elegant headrests and a light-weight put-away table, for easy additional bed set up.

- THE BEST PANORAMIC WINDOW AVAILABLE
- DINETTE WITH COMFORTABLE SEATING
- | ELEGANT MULTIFUNCTIONAL HEADREST CUSHIONS
- | EASY TO ACCESS **STORAGE**

The elegant **living room** offers space, with a comfortable dinette and a light-weight put-away table, for easy additional bed set up.

- LARGE FRONT AND SIDE WINDOWS FOR NATURAL LIGHT
- DINETTE WITH **COMFORTABLE SEATING** AND STORAGE
- | FLEXIBLE DINETTE WITH ADJUSTABLE TABLE
- INNOVATIVE STORAGE SOLUTIONS