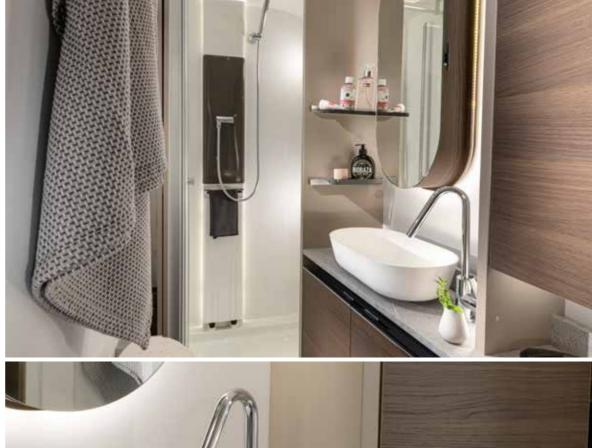

Daily rituals are a pleasure, with a well-lit and ventilated bathroom, designed for space and comfort.

Elegant **bathroom** design maximises the space, features a shower, toilet and large wash basin, with good lighting, mirror and storage.

- LARGE WASH BASIN AND MIRROR
- | ALDE TOWER FOR WARMTH AND COMFORT
- **STORAGE** FOR PERSONAL THINGS
- **ELEGANT LIGHTING** FOR NICE AMBIANCE

**Inspired solutions** throughout for a more comfortable and organised experience.