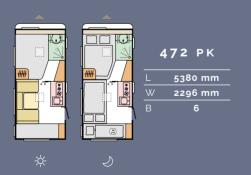

# Layouts

Available in a choice of layouts, there is sure to be one which meets your needs.

L = Body length | W = Width | B = Berths