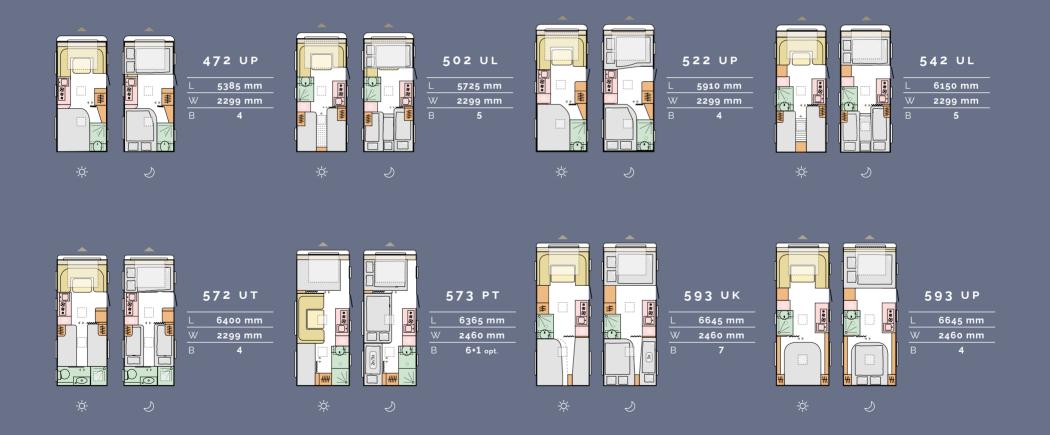

# Layouts

Available in a choice of layouts, there is sure to be one which meets your needs.

# Layouts

Available in a choice of layouts, there is sure to be one which meets your needs.

L = Body length | W = Width | B = Berths