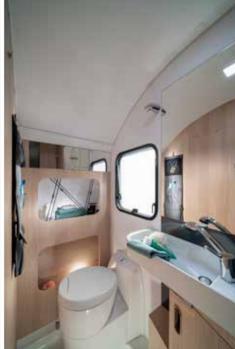

Daily rituals are a pleasure, with a well-lit and ventilated bathroom, designed for space and comfort.

Elegant **bathroom** design maximises the space, features a shower, toilet and large wash basin, with good lighting, mirror and storage.

- LARGE WASH BASIN AND MIRROR
- | ALDE TOWER FOR WARMTH AND COMFORT
- **STORAGE** FOR PERSONAL THINGS
- **ELEGANT LIGHTING** FOR NICE AMBIANCE

**Inspired solutions** throughout for a more comfortable and organised experience.

Daily rituals are a pleasure, with a well-lit and ventilated bathroom, designed for space and comfort.

Our Ergo **bathroom** design, maximises the space, features a shower, toilet and fold-away wash basin, with good lighting, mirror and storage.

- FOLD-AWAY SINK TO OPTIMISE SPACE
- FIXED AND RELIABLE **DRAINING ACTION**
- EXTRA HANGING WARDROBE OPTIONS
- | ELEGANT LIGHTING FOR NICE AMBIANCE

**Inspired solutions** throughout for a more comfortable and organised experience.