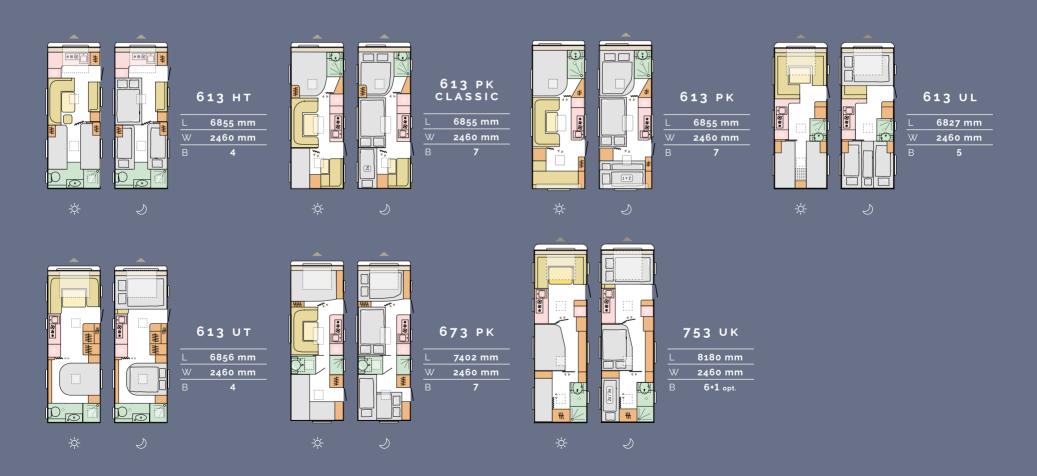

# Layouts

Available in a choice of layouts, there is sure to be one which meets your needs.

# Layouts

Available in a choice of layouts, there is sure to be one which meets your needs.

L = Body length | W = Width | B = Berths