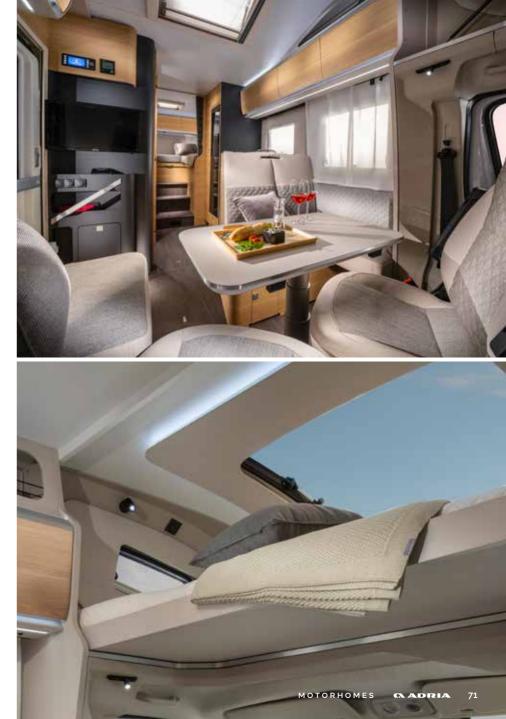

# Experience with all your senses.

13.20

DESIGNED FOR LIVING

Our motorhomes are carefully designed to give you a great experience when away from home, with free-flowing and spacious interiors.

Sonic has an elegant **home-style feeling**, with contemporary interior design, offering uncompromised style and comfort.

### DESIGNED FOR LIVING

Experience the **contemporary living spaces**.

The **living room** offers space and a home-style dinette with comfortable seating and low separation wall to the kitchen.

PANORAMIC WINDOW, SHADED AND OPENABLE FOR VENTILATION
 COMFORTABLE, ERGONOMIC DESIGN DINETTE IN DIFFERENT FORMATS
 MULTIMEDIA WALL WITH TV HOLDER, USB AND PHONE CHARGING SURFACE
 FRONT LIFT-BED NEATLY INTEGRATED ABOVE LIVING SPACE

Luxurious master **bedroom** with separation door to living spaces and many bed formats, all featuring high but easily accessible beds.

Controllable lighting and storage for personal things.

2M LONG BEDS IN MANY BED FORMATS
 OVERHEAD AND UNDERBED STORAGE SOLUTIONS
 USB PORTS; ADDITIONAL TV POINT ON SELECTED LAYOUTS
 LIGHT-CONSTRUCTION FRONT LIFT-BED WITH HIDDEN MECHANISM