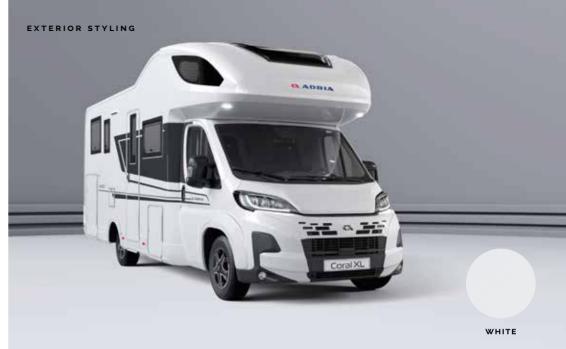

WHITE EXTERIOR BODY AND CABIN

EXCLUSIVE SLEEK OVER-CAB DESIGN WITH INTEGRATED WINDOW SET

| SEITZ S4 SIDE WINDOWS

AUTOMOTIVE STYLE GRAPHICS

WIDE HABITATION DOOR WITH MULTIFINCTIONAL BAG

Go anywhere!