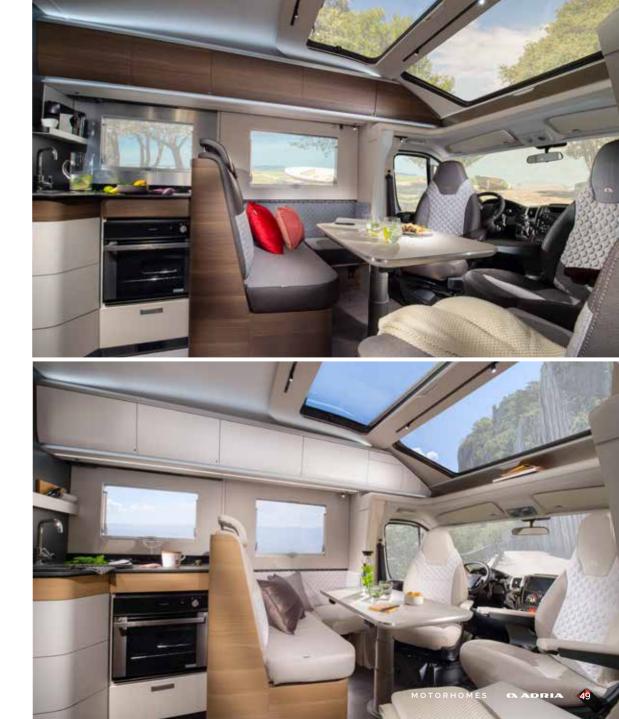

#### DESIGNED FOR LIVING

Experience the **contemporary living spaces**.

The **living room** offers space and a home-style dinette with comfortable seating and low separation wall to the kitchen.

PANORAMIC WINDOW AND SUN ROOF WITH SHADING, OPEN FOR VENTILATION
 COMFORTABLE, ERGONOMIC DESIGN DINETTE IN DIFFERENT FORMATS
 L-SHAPE AND DOUBLE SOFA LAYOUTS AVAILABLE
 MULTIMEDIA WALL WITH TV HOLDER, USB PORT AND PHONE CHARGING SURFACE
 ADJUSTABLE DINETTE TABLE, FOLDABLE AND ROTATABLE

Inspired and practical **kitchen** with durable worktop, stove and sink design complemented by quality appliances.

Everything is in the right place for food and drink preparation and for entertaining.

S-LINE KITCHEN WITH LED WINDOW LINING
 SOLID LAMINATE FENIX NTM® WORKTOPS ON SUPREME RANGE
 THREE BURNER STOVE AND INTEGRATED SINK
 142 L SLIM ABSORPTION FRIDGE
 OVEN AND NESPRESSO® COFFEE MAKER OPTION