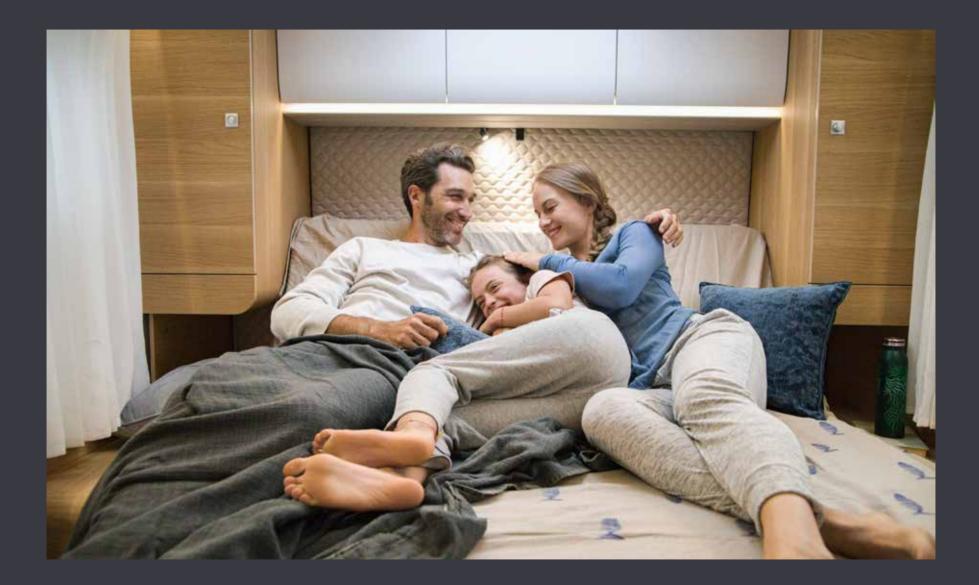

Luxurious master **bedroom** with separation door to living spaces and many bed formats, all featuring high but easily accessible beds.

Controllable lighting and storage for personal things.

2M LONG BEDS IN MANY BED FORMATS
 OVERHEAD AND UNDERBED STORAGE SOLUTIONS
 USB PORTS; ADDITIONAL TV POINT ON SELECTED LAYOUTS
 LIGHT-CONSTRUCTION FRONT LIFT-BED WITH HIDDEN MECHANISM

Luxurious master **bedroom** with separation door to living spaces and many bed formats, all featuring high but easily accessible beds.

Controllable lighting and storage for personal things.

**Front pull-down bed**, light but robust construction, easy to access and use. Integration into ceiling space for generous standing height in living spaces beneath. Large bed 1300 x 2000 mm in well-designed space with lighting and ventilation.