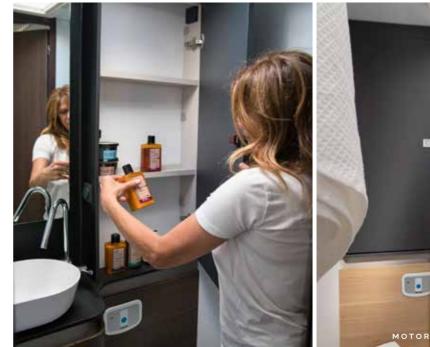

Daily rituals are a pleasure, with a well-lit and ventilated bathroom, designed for space and comfort.

**Bathroom** design, maximises the space, features a shower, toilet and wash basin, with good lighting, mirror and storage.

PRACTICAL WASH BASIN STAND SEPARATE SHOWER WITH HEATING AND VENTILATION DIRECT ACCESS TO THE WARDROBE INTEGRATED STORAGE AND MIRROR WITH SPOTLIGHTS

**Inspired solutions** throughout for a more comfortable and organised experience.