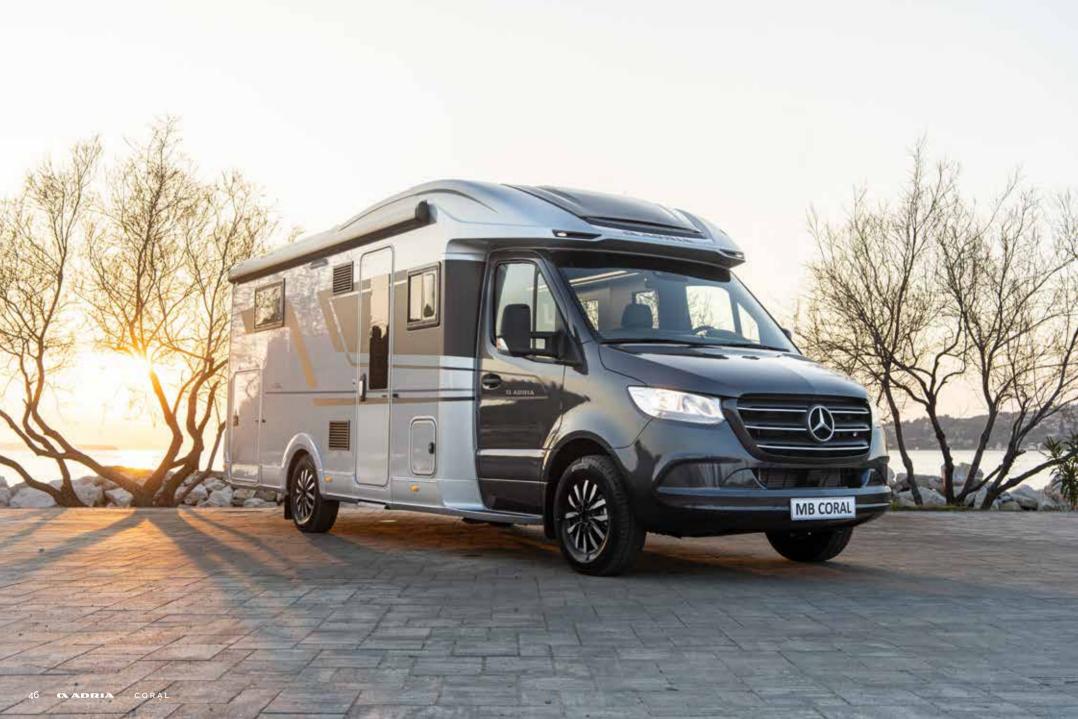

# CORAL

THE NEW GENERATION CORAL. SEMI-INTEGRATED MOTORHOMES WITH THE EXCLUSIVE SUN ROOF, FOR ATRIUM-STYLE LIVING.

DESIGNED FOR COMFORTABLE TOURING ALL-YEAR ROUND, WITH SMART AUTOMOTIVE STYLING AND CONTEMPORARY, OPEN-PLAN LIVING SPACES.