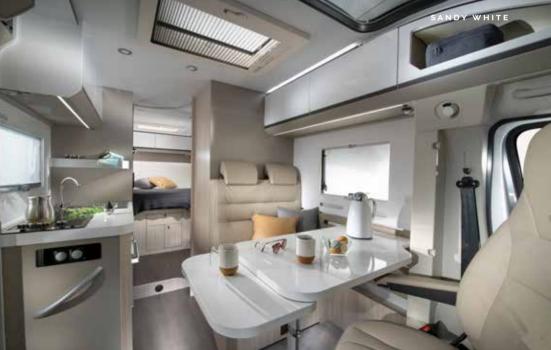

## Compact Supreme

Silver metallic exterior finish combined with Sandy White interior design furniture style for a fresh, bright feeling.

SILVER METALLIC

CADRIA 101

SUPREME\_SANDY WHITE

OTORHOMES