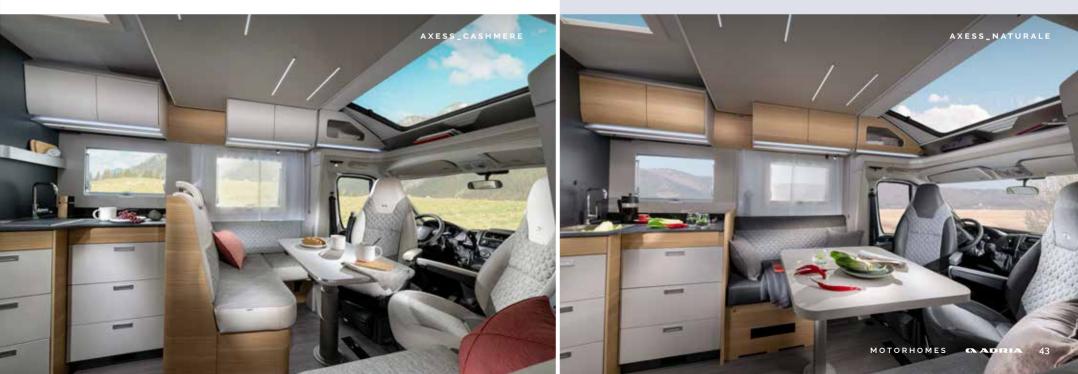

## Matrix Axess

Classic white exterior finish combined with **Cashmere** interior design furniture style for a bright and contemporary feeling. Or, choose **Naturale** for a Scandinavian light wood-style finish.

# Matrix **Plus**

Classic white exterior finish combined with **Alpine** interior design furniture style for a fresh, bright feeling. Or, choose **Naturale** for a Scandinavian light wood-style finish.