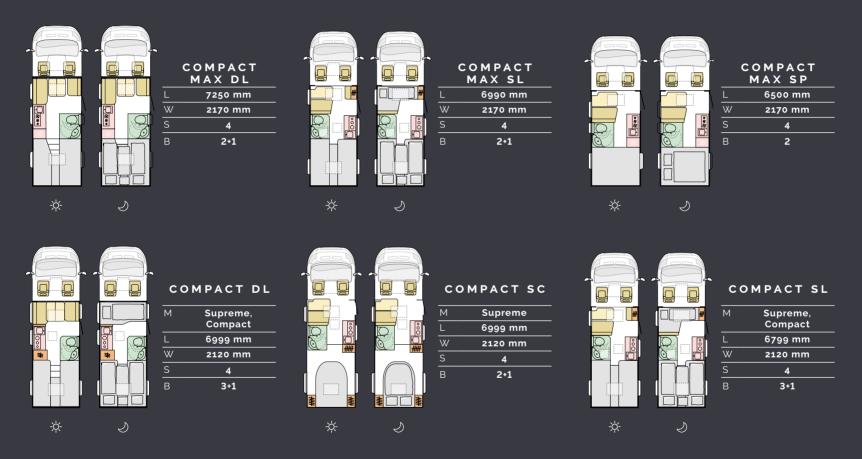

## Layouts

Available in a choice of layouts, there is sure to be one which meets your needs.