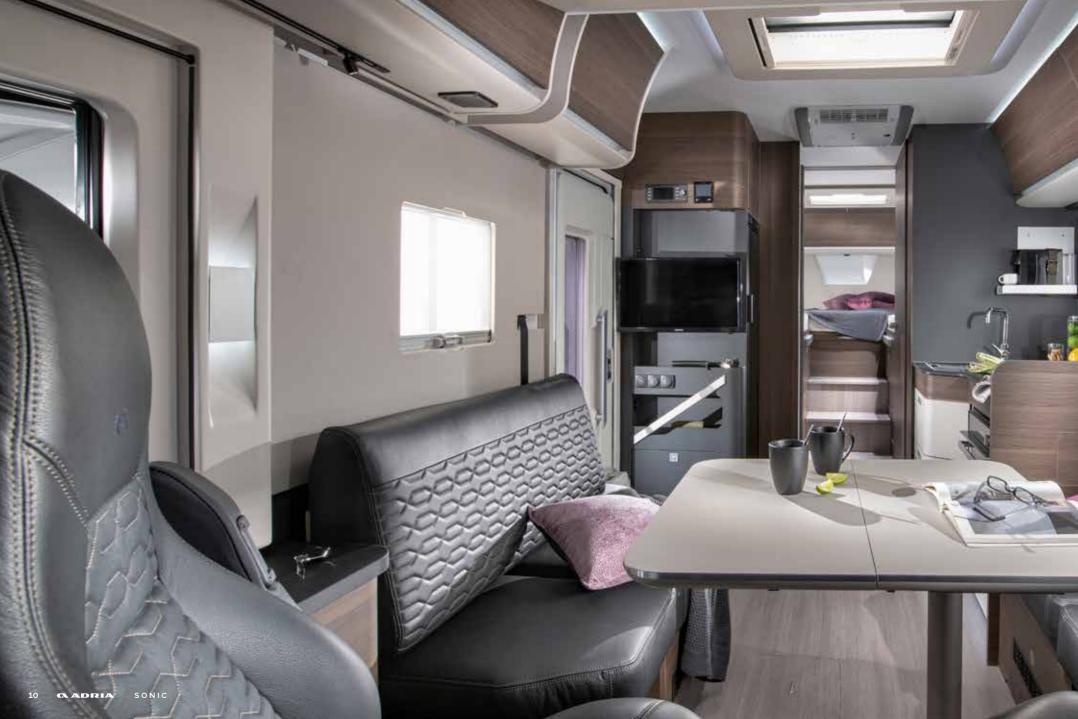

### DESIGNED FOR LIVING

Experience the **contemporary living spaces**.

The **living room** offers space and a home-style dinette with comfortable seating and low separation wall to the kitchen.

PANORAMIC WINDOW, SHADED AND OPENABLE FOR VENTILATION
 COMFORTABLE, ERGONOMIC DESIGN DINETTE IN DIFFERENT FORMATS
 MULTIMEDIA WALL WITH TV HOLDER, USB AND PHONE CHARGING SURFACE
 FRONT LIFT-BED NEATLY INTEGRATED ABOVE LIVING SPACE

Luxurious master **bedroom** with separation door to living spaces and many bed formats, all featuring high but easily accessible beds.

Controllable lighting and storage for personal things.

2M LONG BEDS IN MANY BED FORMATS
 OVERHEAD AND UNDERBED STORAGE SOLUTIONS
 USB PORTS; ADDITIONAL TV POINT ON SELECTED LAYOUTS
 LIGHT-CONSTRUCTION FRONT LIFT-BED WITH HIDDEN MECHANISM

Daily rituals are a pleasure, with a well-lit and ventilated bathroom, designed for space and comfort.

**Bathroom** design, maximises the space, features a shower, toilet and wash basin, with good lighting, mirror and storage.