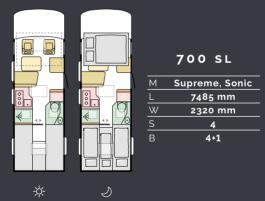

# Layouts

Available in a choice of layouts, there is sure to be one which meets your needs.

 700 DL

 X

 X

 X

 X

 X

 X

 X

 X

 X

 X

 X

 X

 X

 X

 X

### TECHNICAL DATA

For detailed specification and technical data please visit our website *www.adria-mobil.com* Here you will find our product configurator, individual model specifications, layouts and more technical details. Note some features may not be available on all models.