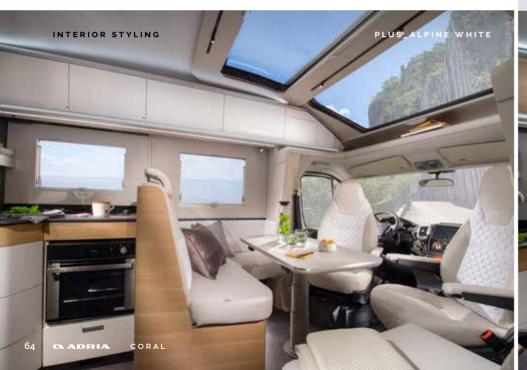

# Coral Plus

Classic white exterior finish combined with **Alpine** interior design furniture style for a fresh, bright feeling. Or, choose **Naturale** for a Scandinavian light wood-style finish.

#### EXTERIOR STYLING

FIAT