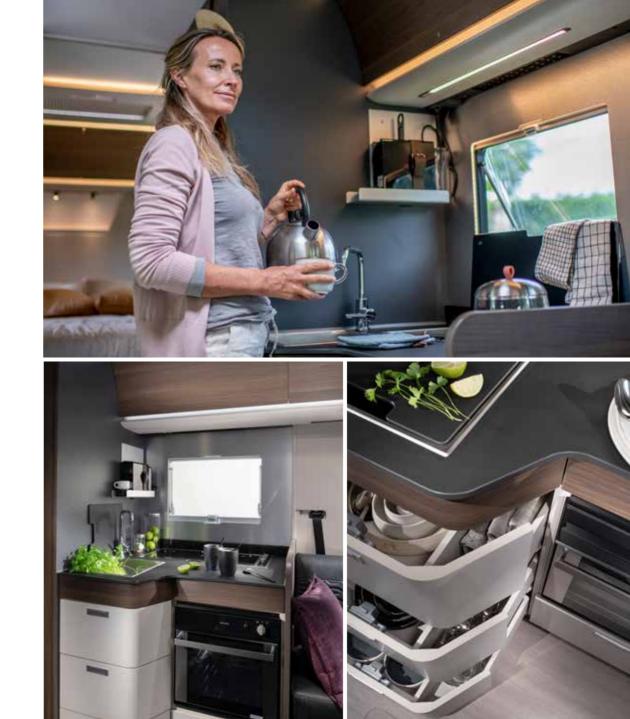

Inspired and practical **kitchen** with durable worktop, stove and sink design complemented by quality appliances.

Everything is in the right place for food and drink preparation and for entertaining.

S-LINE KITCHEN WITH LED WINDOW LINING
SOLID LAMINATE FENIX NTM® WORKTOP ON SUPREME RANGE
THREE BURNER STOVE AND INTEGRATED SINK
142 L SLIM ABSORPTION FRIDGE
OVEN AND NESPRESSO® COFFEE MAKER OPTION

Inspired and practical **kitchen** with durable worktop, stove and sink design complemented by quality appliances.

Everything is in the right place for food and drink preparation and for entertaining.

S-LINE KITCHEN WITH LED WINDOW LINING
 SOLID LAMINATE FENIX NTM® WORKTOPS ON SUPREME RANGE
 THREE BURNER STOVE AND INTEGRATED SINK
 142 L SLIM ABSORPTION FRIDGE
 OVEN AND NESPRESSO® COFFEE MAKER OPTION