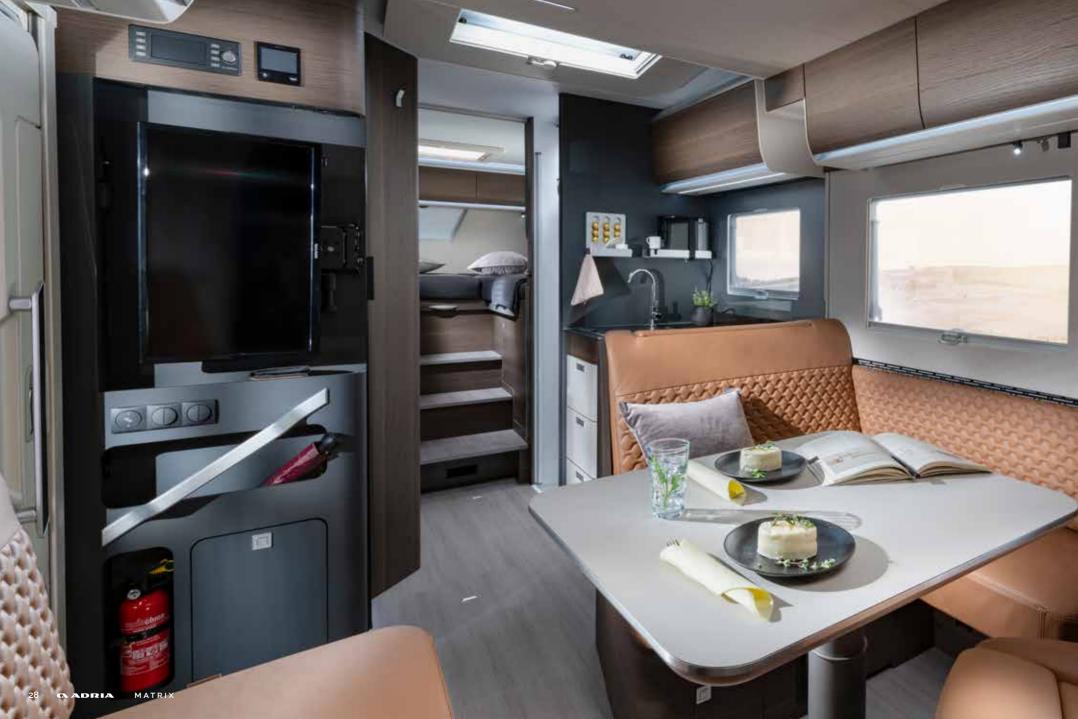

#### DESIGNED FOR LIVING

Experience the **contemporary living spaces**.

The **living room** offers space and a home-style dinette with comfortable seating and low separation wall to the kitchen.

### FULLY INTEGRATED PULL-DOWN BED ABOVE LIVING ROOM

- **COMFORTABLE, ERGONOMIC DESIGN** DINETTE IN DIFFERENT FORMATS
- L-SHAPE AND DOUBLE SOFA LAYOUTS AVAILABLE
- | MULTIMEDIA WALL WITH TV HOLDER, USB AND PHONE CHARGING SURFACE
- ADJUSTABLE DINETTE TABLE, FOLDABLE AND ROTATABLE

Inspired and practical **kitchen** with durable worktop, stove and sink design complemented by quality appliances.

Everything is in the right place for food and drink preparation and for entertaining.

S-LINE KITCHEN WITH LED WINDOW LINING
 SOLID LAMINATE FENIX NTM® WORKTOPS ON SUPREME RANGE
 THREE BURNER STOVE AND INTEGRATED SINK
 142 L SLIM ABSORPTION FRIDGE
 OVEN AND NESPRESSO® COFFEE MAKER OPTION