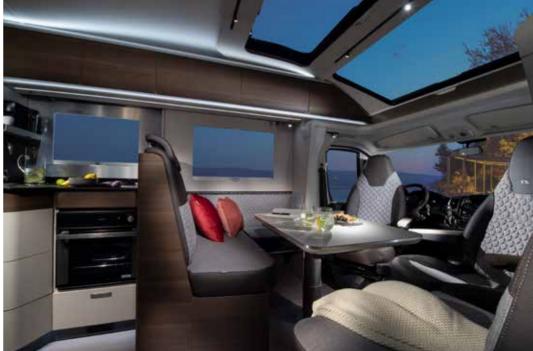

### DESIGNED FOR LIVING

Experience the **contemporary living spaces**.

The **living room** offers space and a home-style dinette with comfortable seating and low separation wall to the kitchen.

PANORAMIC WINDOW, SHADED AND OPENABLE FOR VENTILATION
 COMFORTABLE, ERGONOMIC DESIGN DINETTE IN DIFFERENT FORMATS
 MULTIMEDIA WALL WITH TV HOLDER, USB AND PHONE CHARGING SURFACE
 FRONT LIFT-BED NEATLY INTEGRATED ABOVE LIVING SPACE

#### DESIGNED FOR LIVING

Experience the **contemporary living spaces**.

The **living room** offers space and a home-style dinette with comfortable seating and low separation wall to the kitchen.

#### DESIGNED FOR LIVING

Experience the **contemporary living spaces**.

The **living room** offers space and a home-style dinette with comfortable seating and low separation wall to the kitchen.

PANORAMIC WINDOW AND SUN ROOF WITH SHADING, OPEN FOR VENTILATION
 COMFORTABLE, ERGONOMIC DESIGN DINETTE IN DIFFERENT FORMATS
 L-SHAPE AND DOUBLE SOFA LAYOUTS AVAILABLE
 MULTIMEDIA WALL WITH TV HOLDER, USB PORT AND PHONE CHARGING SURFACE
 ADJUSTABLE DINETTE TABLE, FOLDABLE AND ROTATABLE