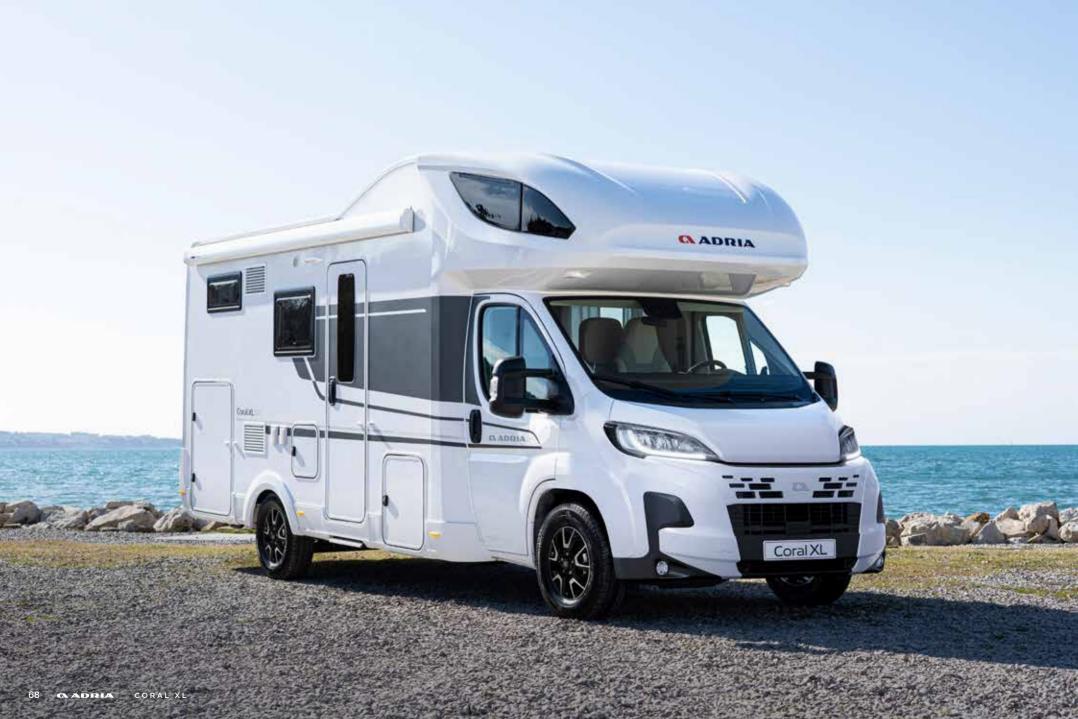

# C O R A L X L

THE NEW GENERATION CORAL XL. THE BENCHMARK FOR STYLISH ALKOVEN (OVER-CAB) MOTORHOMES, DESIGNED FOR LARGE FAMILIES AND GROUPS.

WITH SLEEK AND PURPOSEFUL STYLING, SPACIOUS AND PRACTICAL ACCOMMODATION, FOR COMFORTABLE ALL-YEAR ROUND USE.

For extra-large adventures.