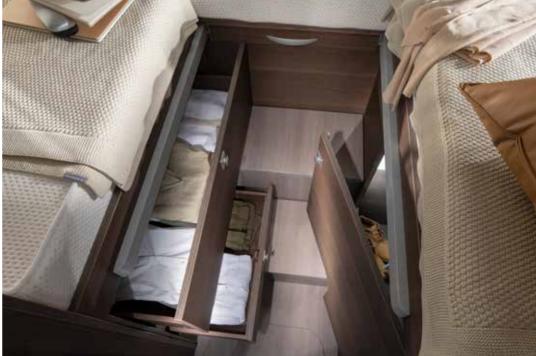

Luxurious master **bedroom** with separation door to living spaces and many bed formats, all featuring high but easily accessible beds.

Controllable lighting and storage for personal things.

2M LONG BEDS IN MANY BED FORMATS
 OVERHEAD AND UNDERBED STORAGE SOLUTIONS
 USB PORTS; ADDITIONAL TV POINT ON SELECTED LAYOUTS
 LIGHT-CONSTRUCTION FRONT LIFT-BED WITH HIDDEN MECHANISM

### ORGANISATION

Beautifully organised storage with large cupboards, wardrobe and innovative solutions.