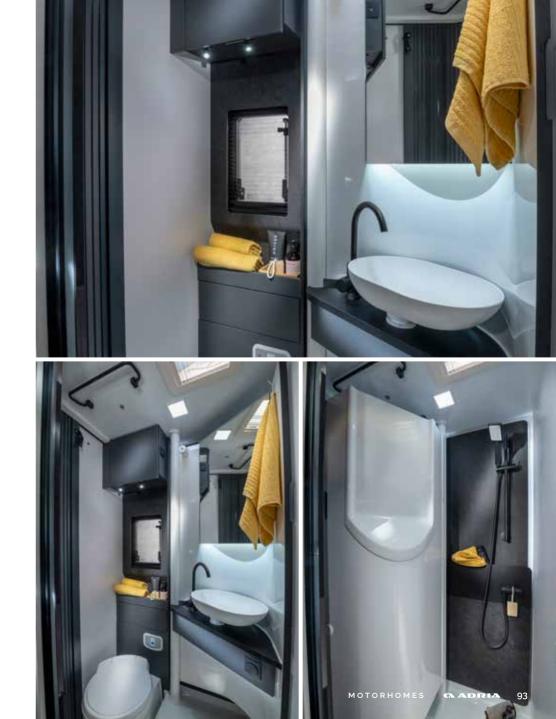

Daily rituals are a pleasure, with a well-lit and ventilated bathroom, designed for space and comfort.

**Bathroom** design, maximises the space, features a shower, toilet and wash basin, with good lighting, mirror and storage.

PRACTICAL WASH BASIN STAND SEPARATE SHOWER WITH HEATING AND VENTILATION DIRECT ACCESS TO THE WARDROBE INTEGRATED STORAGE AND MIRROR WITH SPOTLIGHTS

**Inspired solutions** throughout for a more comfortable and organised experience.

**Bathroom** designs which maximises the space, feature a shower, toilet and wash basin, with good lighting, mirror and storage. Layouts with separate shower available.

#### PRACTICAL WASH BASIN STAND

SHOWER WITH ELEGANT SHOWER WALL AND VENTILATION INTEGRATED STORAGE AND MIRROR WITH SPOTLIGHTS STORAGE FOR PERSONAL THINGS

**Inspired solutions** throughout for a more comfortable and organised experience.