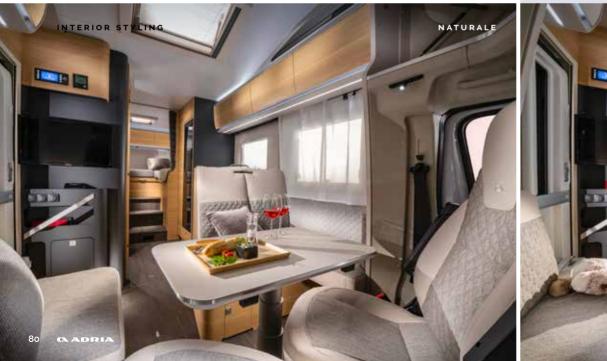

### Coral XL

Classic white exterior finish combined with **Cashmere** interior design furniture style for a bright and contemporary feeling or **Naturale** for a classic light-wood style feeling.