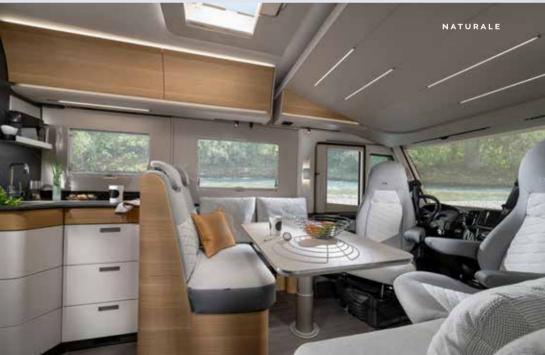

## Sonic

Classic white exterior finish combined with **Alpine White** interior design furniture style for a fresh, bright feeling. Or, choose **Naturale** for a Scandinavian light wood-style finish.

FIAT