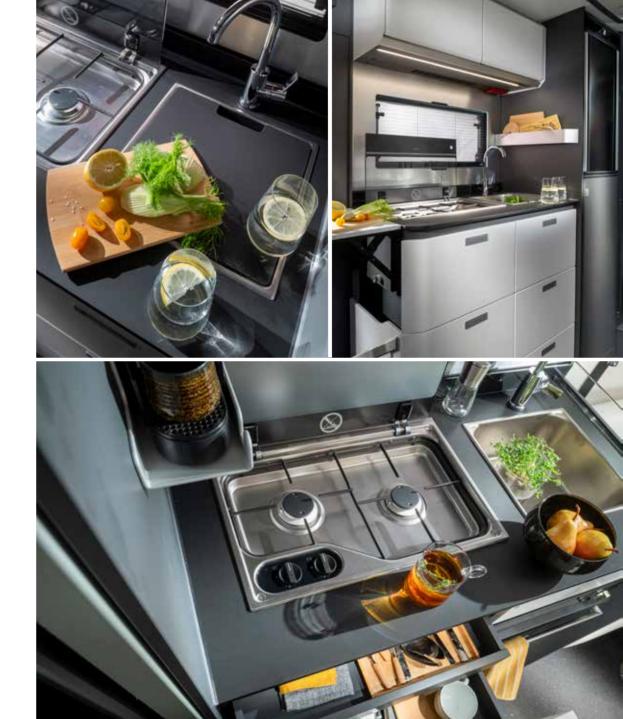

Inspired and practical **kitchen** with durable worktop, stove and sink design complemented by quality appliances.

Everything is in the right place for food and drink preparation and for entertaining.

S-LINE KITCHEN WITH LED WINDOW LINING
SOLID LAMINATE FENIX NTM® WORKTOP ON SUPREME RANGE
THREE BURNER STOVE AND INTEGRATED SINK
142 L SLIM ABSORPTION FRIDGE
OVEN AND NESPRESSO® COFFEE MAKER OPTION

Inspired and practical **kitchen** with durable worktop, stove and sink design complemented by quality appliances.

Everything is in the right place for food and drink preparation and for entertaining.

S-LINE KITCHEN WITH LED WINDOW LINING
 SOLID LAMINATE FENIX NTM® WORKTOPS ON SUPREME RANGE
 THREE BURNER STOVE AND INTEGRATED SINK
 142 L SLIM ABSORPTION FRIDGE
 OVEN AND NESPRESSO® COFFEE MAKER OPTION