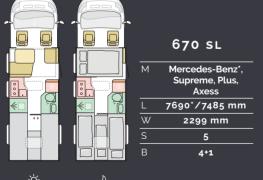

# Layouts

Available in a choice of layouts, there is sure to be one which meets your needs.

 7690°/7485 mm

 2299 mm

 4

 3
 4

| 670   | sc         |
|-------|------------|
| Supre | eme, Axess |
| 74    | 85 mm      |

М L

W 2299 mm S 5 4