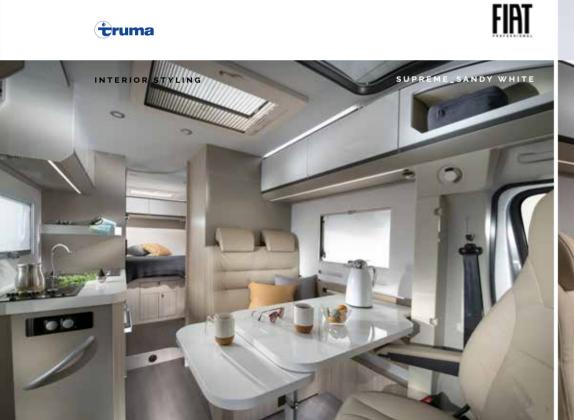

## Compact Supreme

Silver metallic exterior finish combined with Sandy White interior design furniture style for a fresh, bright feeling.

SILVER METALLIC

CADRIA 101

SUPREME\_SANDY WHITE

OTORHOMES