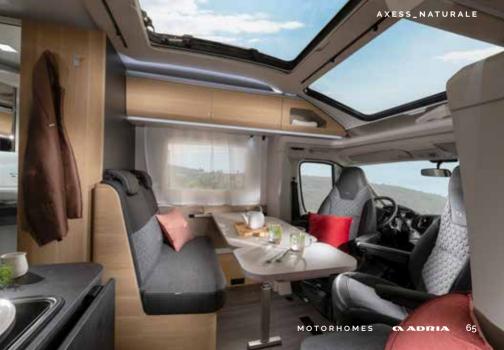

## Matrix Axess

Classic white exterior finish combined with **Cashmere** interior design furniture style for a bright and contemporary feeling. Or, choose **Naturale** for a Scandinavian light wood-style finish.

# Layouts

Available in a choice of layouts, there is sure to be one which meets your needs.

 7690°/7485 mm

 2299 mm

 4

 3
 4

| 670   | sc         |
|-------|------------|
| Supre | eme, Axess |
| 74    | 85 mm      |