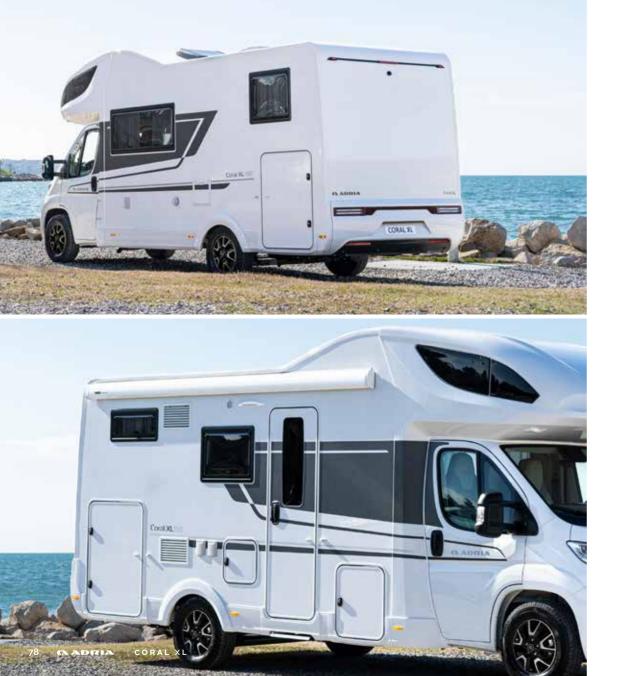

# C O R A L X L

THE NEW GENERATION CORAL XL. THE BENCHMARK FOR STYLISH ALKOVEN (OVER-CAB) MOTORHOMES, DESIGNED FOR LARGE FAMILIES AND GROUPS.

WITH SLEEK AND PURPOSEFUL STYLING, SPACIOUS AND PRACTICAL ACCOMMODATION, FOR COMFORTABLE ALL-YEAR ROUND USE.

For extra-large adventures.

# Experience with all your senses.

DESIGNED FOR LIVING

Our motorhomes are carefully designed to give you a great experience when away from home, with free-flowing and spacious interiors. Coral XL has an elegant **home-style feeling**, with contemporary interior design, offering spacious, versatile and comfortable accommodation.