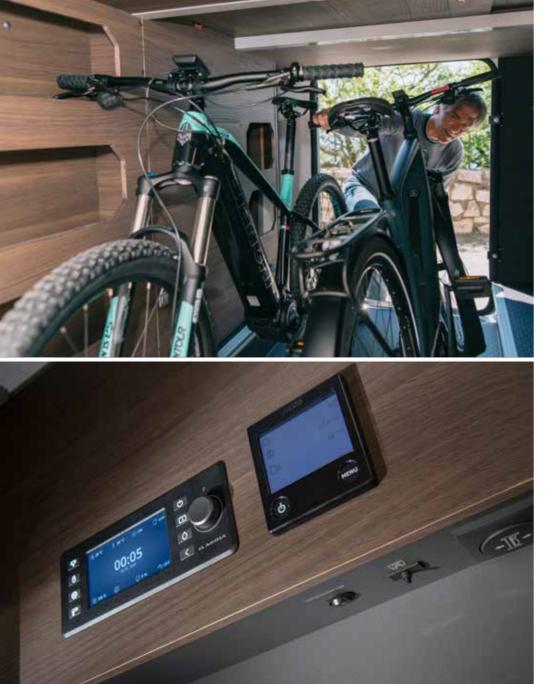

FIAT DUCATO BASE VEHICLE AND PERFORMANCE CHASSIS

AUTOMOTIVE STYLING AND EXCLUSIVE FRONT MASK DESIGN

LARGE PANORAMIC WINDOW AND DOMETIC S4 SIDE WINDOWS

WIDE HABITATION DOOR

LARGE GARAGE WITH TWO DOORS, POWER SOCKETS AND LED LIGHTS HELLA® FRONT LED LIGHTS AND BI-LED MODULE

LARGE GARAGE WITH TWO DOORS, POWER SOCKETS AND LED LIGHTS

CENTRAL SERVICES AREA FOR EASY UTILITY HOOK-UPS

WIDE HABITATION DOOR

### LARGE GARAGE WITH TWO DOORS,POWER SOCKETS AND LED LIGHTS

- HELLA® FRONT LED LIGHTS AND BI-LED MODULE
- INCLINED REAR WALL DESIGN WITH REAR BUMPER AND HELLA® LED LIGHTS
- CENTRAL SERVICES AREA FOR EASY UTILITY HOOK-UPS