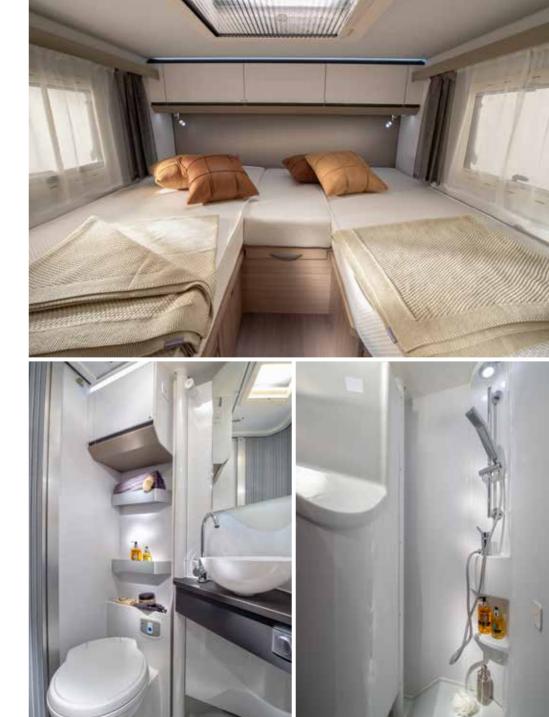

Luxurious master **bedroom** with separation door to living spaces and many bed formats, all featuring high but easily accessible beds.

Controllable lighting and storage for personal things.

**Front pull-down bed**, light but robust construction, easy to access and use. Integration into ceiling space for generous standing height in living spaces beneath. Large bed 1300 x 2000 mm in well-designed space with lighting and ventilation.

MASTER BEDROOM SUITE WITH DIFFERENT BED FORMATS OVERHEAD AND UNDERBED STORAGE SOLUTIONS CONTROLLABLE AMBIENT LIGHTING AND SPOTLIGHTS USB PORTS

Daily rituals are a pleasure, with a well-lit and ventilated bathroom, designed for space and comfort.

**Bathroom** designs which maximises the space, feature a shower, toilet and wash basin, with good lighting, mirror and storage. Layouts with separate shower available.

#### PRACTICAL WASH BASIN STAND

SHOWER WITH ELEGANT SHOWER WALL AND VENTILATION INTEGRATED STORAGE AND MIRROR WITH SPOTLIGHTS STORAGE FOR PERSONAL THINGS

**Inspired solutions** throughout for a more comfortable and organised experience.