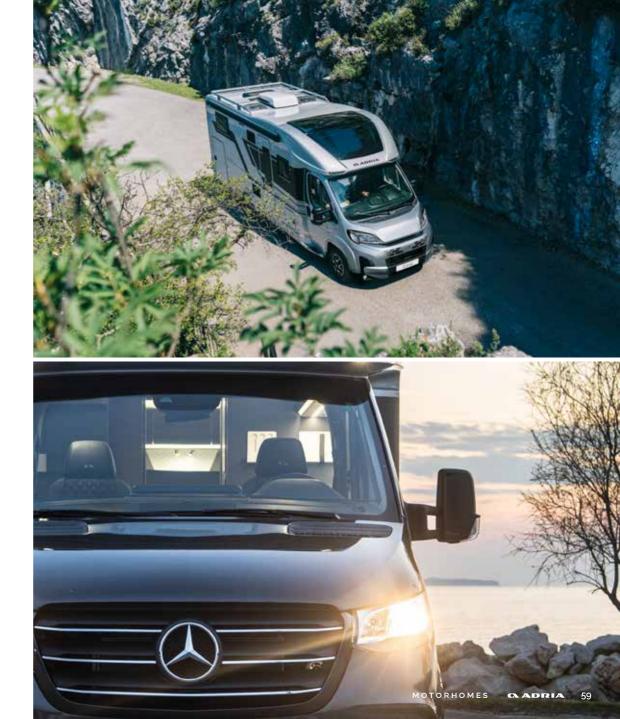

# Performance and comfort all year

-

Net

DESIGNED TO PERFORM

**Inspired design** vehicles for carefree performance, practicality and comfort, Adria leads the way in motorhome design.

Featuring **Adria signature features**, for real presence and performance on the road.

FIAT DUCATO BASE VEHICLE AND PERFORMANCE CHASSIS

AUTOMOTIVE STYLING AND EXCLUSIVE FRONT MASK DESIGN

LARGE PANORAMIC WINDOW AND DOMETIC S4 SIDE WINDOWS

WIDE HABITATION DOOR

LARGE GARAGE WITH TWO DOORS, POWER SOCKETS AND LED LIGHTS HELLA® FRONT LED LIGHTS AND BI-LED MODULE