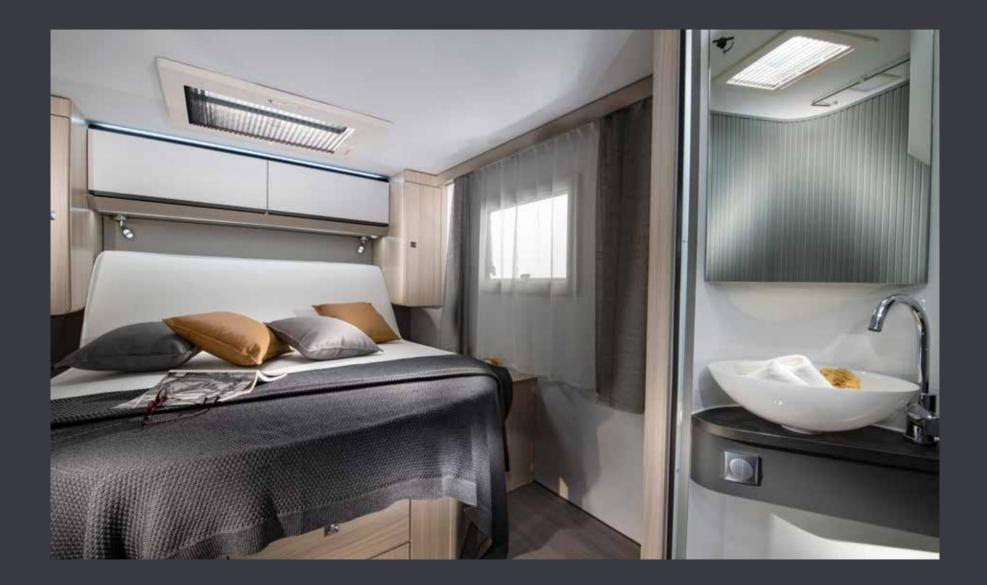

Luxurious master **bedroom** with separation door to living spaces and many bed formats, all featuring high but easily accessible beds.

Controllable lighting and storage for personal things.

2M LONG BEDS IN MANY BED FORMATS
 OVERHEAD AND UNDERBED STORAGE SOLUTIONS
 USB PORTS; ADDITIONAL TV POINT ON SELECTED LAYOUTS
 LIGHT-CONSTRUCTION FRONT LIFT-BED WITH HIDDEN MECHANISM

Daily rituals are a pleasure, with a well-lit and ventilated bathroom, designed for space and comfort.

**Bathroom** design, maximises the space, features a shower, toilet and wash basin, with good lighting, mirror and storage.

Luxurious master **bedroom** with separation door to living spaces and many bed formats, all featuring high but easily accessible beds.

Controllable lighting and storage for personal things.

**Front pull-down bed**, light but robust construction, easy to access and use. Integration into ceiling space for generous standing height in living spaces beneath. Large bed 1300 x 2000 mm in well-designed space with lighting and ventilation.

MASTER BEDROOM SUITE WITH DIFFERENT BED FORMATS OVERHEAD AND UNDERBED STORAGE SOLUTIONS CONTROLLABLE AMBIENT LIGHTING AND SPOTLIGHTS USB PORTS

Daily rituals are a pleasure, with a well-lit and ventilated bathroom, designed for space and comfort.

**Bathroom** designs which maximises the space, feature a shower, toilet and wash basin, with good lighting, mirror and storage. Layouts with separate shower available.