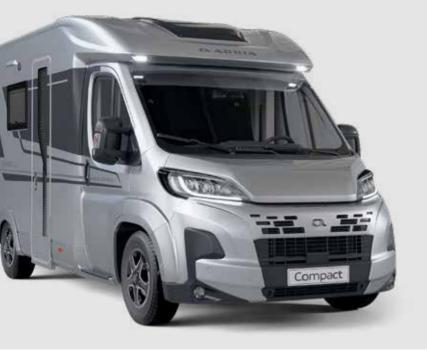

# Performance and comfort all year round.

ADDINA

-

Compact

DESIGNED TO PERFORM

96 GADRIA COMPACT

#### | FIAT DUCATO BASE VEHICLE

CLASSIC WHITE BODY COMPACT

SILVER METALLIC BODY AND EXTERIOR CABIN COLOUR COMPACT SUPREME

SLEEK EXTERIOR DESIGN 2,12 M WIDE

| LARGE SUN ROOF PANORAMIC WINDOW

REAR WALL DESIGN WITH AIR-DIFFUSERS AND HELLA® LED LIGHTS

LARGE GARAGE WITH TWO DOORS, POWER SOCKETS AND LED LIGHTS

CENTRAL SERVICES AREA FOR EASY UTILITY HOOK-UPS

HABITATION DOOR WITH INTERIOR STORAGE