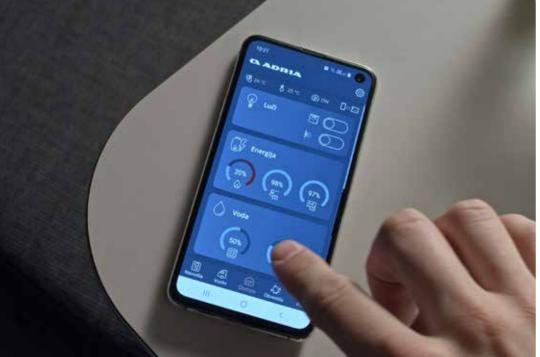

### ADRIA MACH FOR AN EASIER LIFE.

Our smart control mobile application enables you to manage key vehicle functions from the convenience of your smart phone or tablet. Pre-installed with the option to install at order stage or after delivery, either MACH (local control and monitoring of key functions) or MACH PLUS (local and remote control and monitoring of key functions plus access to interactive user manuals, mobile office and wi-fi hotspot features.

Discover more at www.adria-mobil.com/mach-app