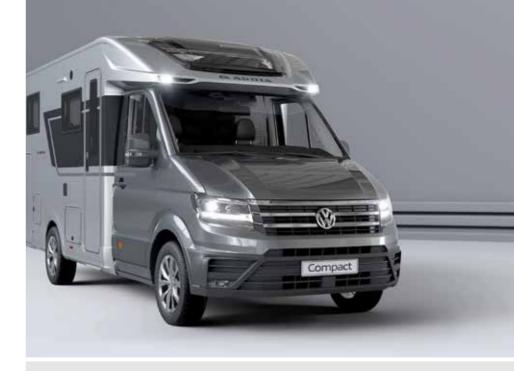

VOLKSWAGEN CRAFTER BASE VEHICLE AND DIGITAL COCKPIT

FLUENT' INTERIOR DESIGN WITH ALPINE WHITE CUPBOARDS

OPTIMIZED TEMPERATURE CONTROL WITH TRUMA HEATING

OPEN-ABLE SUN-ROOF **PANORAMIC** WINDOW FOR ATRIUM-STYLE LIVING FLEXIBLE REMOVABLE DINETTE TABLE WITH EXTENSION AND SIDE TABLE FORMAT

# Performance and comfort all year round.

ADDINA

-

Compact

DESIGNED TO PERFORM

96 GADRIA COMPACT

VOLKSWAGEN CRAFTER BASE VEHICLE

SILVER METALLIC BODY

SILVER EXTERIOR CABIN COLOUR

SLEEK EXTERIOR DESIGN 2,17 M WIDE

LARGE SUN ROOF PANORAMIC WINDOW

REAR WALL DESIGN WITH AIR-DIFFUSERS AND HELLA® LED LIGHTS LARGE GARAGE WITH TWO DOORS, POWER SOCKETS AND LED LIGHTS CENTRAL SERVICES AREA FOR EASY UTILITY HOOK-UPS HABITATION DOOR WITH INTERIOR