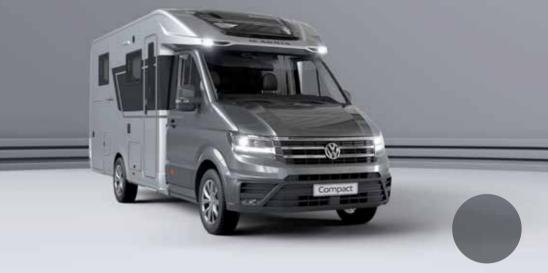

VOLKSWAGEN CRAFTER BASE VEHICLE AND DIGITAL COCKPIT

FLUENT' INTERIOR DESIGN WITH ALPINE WHITE CUPBOARDS

OPTIMIZED TEMPERATURE CONTROL WITH TRUMA HEATING

OPEN-ABLE SUN-ROOF **PANORAMIC** WINDOW FOR ATRIUM-STYLE LIVING FLEXIBLE REMOVABLE DINETTE TABLE WITH EXTENSION AND SIDE TABLE FORMAT

VOLKSWAGEN CRAFTER BASE VEHICLE

SILVER METALLIC BODY

SILVER EXTERIOR CABIN COLOUR

SLEEK EXTERIOR DESIGN 2,17 M WIDE

LARGE SUN ROOF PANORAMIC WINDOW

REAR WALL DESIGN WITH AIR-DIFFUSERS AND HELLA® LED LIGHTS LARGE GARAGE WITH TWO DOORS, POWER SOCKETS AND LED LIGHTS CENTRAL SERVICES AREA FOR EASY UTILITY HOOK-UPS HABITATION DOOR WITH INTERIOR

# Compact Max

Silver metallic exterior finish, with a choice of exterior cabin colours. Inside new 'fluent' interior design, featuring **Alpine White** furnishing with soft white matt cabinetry, combined with warm grey and anthracite finishes, for premium style and a fresh, bright feeling.