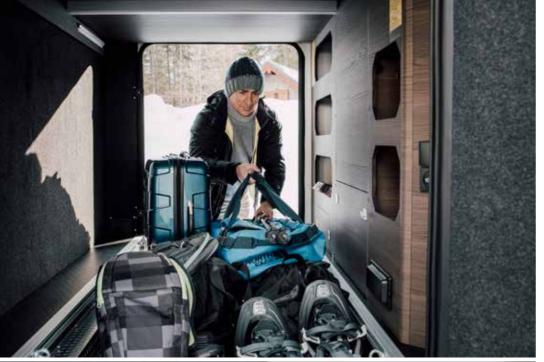

FIAT DUCATO BASE VEHICLE AND PERFORMANCE CHASSIS

AUTOMOTIVE STYLING AND EXCLUSIVE FRONT MASK DESIGN

LARGE PANORAMIC WINDOW AND DOMETIC S4 SIDE WINDOWS

WIDE HABITATION DOOR

LARGE GARAGE WITH TWO DOORS, POWER SOCKETS AND LED LIGHTS HELLA® FRONT LED LIGHTS AND BI-LED MODULE