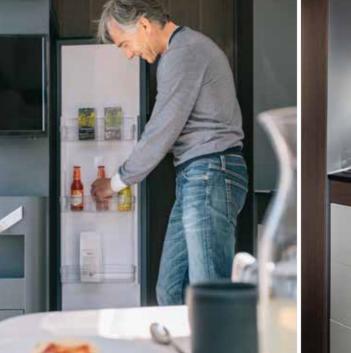

Inspired and practical **kitchen** with durable worktop, stove and sink design complemented by quality appliances.

Everything is in the right place for food and drink preparation and for entertaining.

S-LINE KITCHEN WITH LED WINDOW LINING
 SOLID LAMINATE FENIX NTM® WORKTOPS ON SUPREME RANGE
 THREE BURNER STOVE AND INTEGRATED SINK
 142 L SLIM ABSORPTION FRIDGE
 OVEN AND NESPRESSO® COFFEE MAKER OPTION