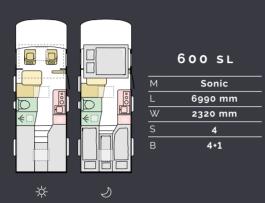

# Layouts

Available in a choice of layouts, there is sure to be one which meets your needs.

 700 DL

 X

 X

 X

 X

 X

 X

 X

 X

 X

 X

 X

 X

 X

 X

 X

### TECHNICAL DATA

For detailed specification and technical data please visit our website *www.adria-mobil.com* Here you will find our product configurator, individual model specifications, layouts and more technical details. Note some features may not be available on all models.