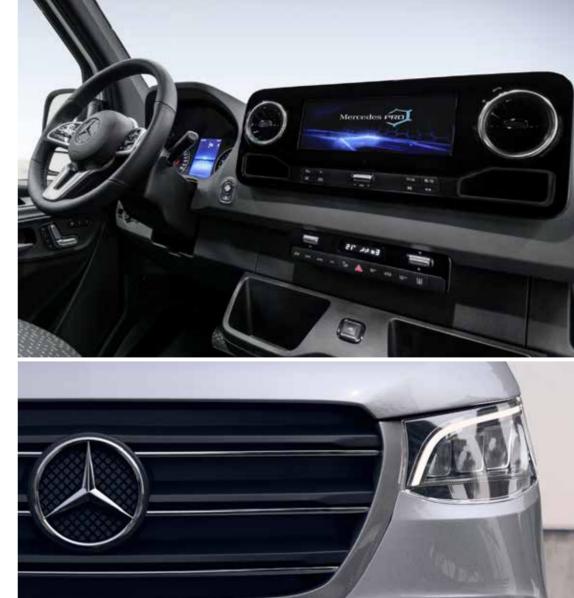

# Mercedes-Benz Sprinter

Perfectly integrated on Mercedes-Benz, a synonym for luxurious elegant cockpit design and precision engineering, the ultimate base vehicle. The Mercedes-Benz Sprinter offers a choice of efficient, powerful 2.0 l diesel engines, with modern 9G-Tronic automatic or manual 6G transmission.

State-of-the-art precision engineering for timeless performance and userfriendly features, including quality infotainment system and a range of advanced driving and safety aids.

The latest generation of MBUX Mercedes-Benz User Experience multimedia system, including 26 cm display and app connectivity for digital services.

POWERFUL AND EFFICIENT 2.0 L DIESEL ENGINES

CHOICE OF 150 HP AND 170 HP ENGINE

CHOICE OF MANUAL 6G OR 9G-TRONIC AUTOMATIC GEARBOX

HIGH LEVELS OF MERCEDES-BENZ STANDARD EQUIPMENT

CHOICE OF ADDITIONAL DRIVER AND SAFETY AIDS