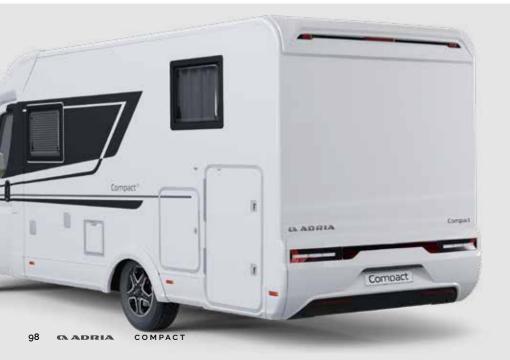

# Performance and comfort all year round.

ADDINA

-

Compact

DESIGNED TO PERFORM

96 GADRIA COMPACT

#### | FIAT DUCATO BASE VEHICLE

CLASSIC WHITE BODY COMPACT

SILVER METALLIC BODY AND EXTERIOR CABIN COLOUR COMPACT SUPREME

SLEEK EXTERIOR DESIGN 2,12 M WIDE

| LARGE SUN ROOF PANORAMIC WINDOW

REAR WALL DESIGN WITH AIR-DIFFUSERS AND HELLA® LED LIGHTS

LARGE GARAGE WITH TWO DOORS, POWER SOCKETS AND LED LIGHTS

CENTRAL SERVICES AREA FOR EASY UTILITY HOOK-UPS

HABITATION DOOR WITH INTERIOR STORAGE