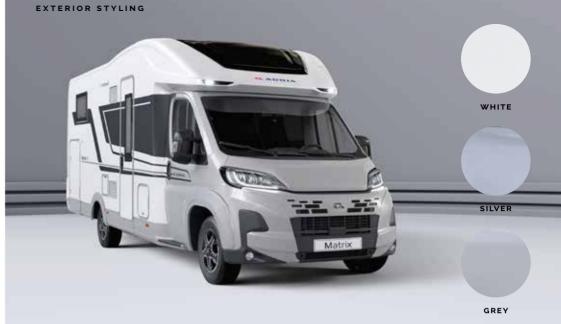

CHOICE OF BASE VEHICLE, EACH ON PERFORMANCE CHASSIS

| CHOICE OF EXTERIOR CABIN COLOUR

SLEEK EXTERIOR DESIGN WITH FRONT CAP AND LIGHTS

| LARGE PANORAMIC WINDOW

DESIGNED TO PERFORM

Featuring **signature features**, for real presence and performance on the road.

#### 

Mercedes-Benz

EXTERIOR STYLING

TENORITE GREY