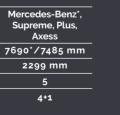

# Layouts

Available in a choice of layouts, there is sure to be one which meets your needs.

 7690°/7485 mm

 2299 mm

 4

 3
 4

| 670   | sc         |
|-------|------------|
| Supre | eme, Axess |
| 74    | 85 mm      |

М L

W 2299 mm S 5 4