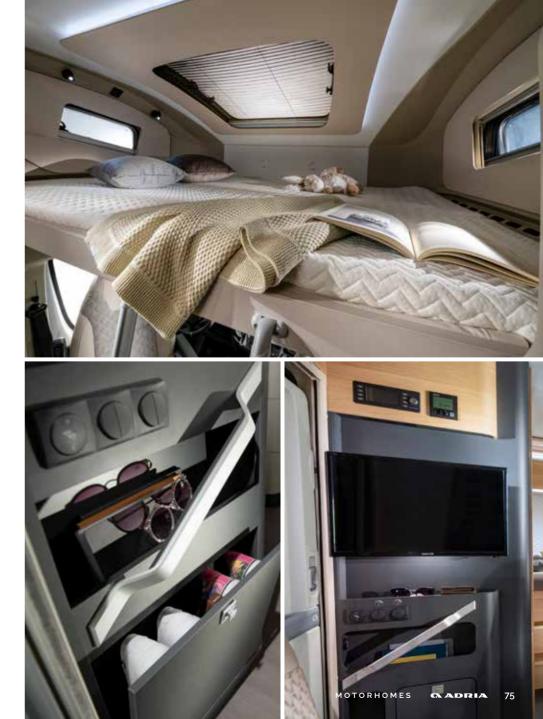

Luxurious master **bedroom** with separation door to living spaces and many bed formats, all featuring high but easily accessible beds.

Controllable lighting and storage for personal things.

**Front pull-down bed**, light but robust construction, easy to access and use. Integration into ceiling space for generous standing height in living spaces beneath. Large bed 1300 x 2000 mm in well-designed space with lighting and ventilation.

### ORGANISATION

Beautifully organised storage with large cupboards, wardrobe and innovative solutions.

#### ORGANISATION

Beautifully organised storage with large cupboards, wardrobe and innovative solutions.