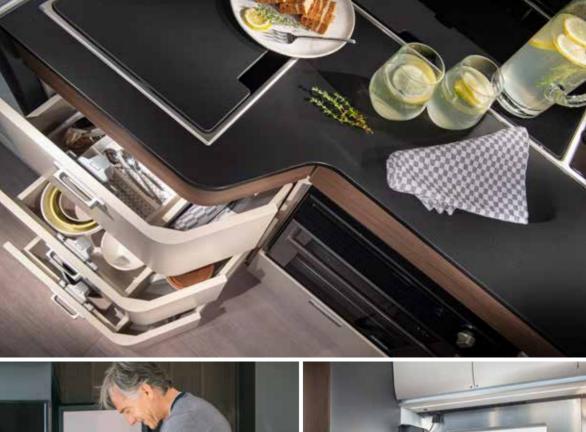

Inspired and practical **kitchen** with durable worktop, stove and sink design complemented by quality appliances.

Everything is in the right place for food and drink preparation and for entertaining.

S-LINE KITCHEN WITH LED WINDOW LINING
 SOLID LAMINATE FENIX NTM® WORKTOPS ON SUPREME RANGE
 THREE BURNER STOVE AND INTEGRATED SINK
 142 L SLIM ABSORPTION FRIDGE
 OVEN AND NESPRESSO® COFFEE MAKER OPTION