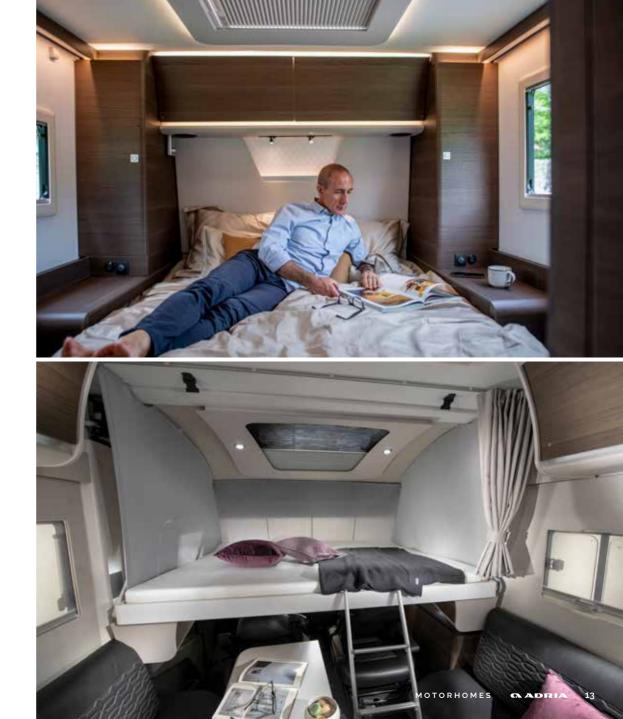

Luxurious master **bedroom** with separation door to living spaces and many bed formats, all featuring high but easily accessible beds.

Controllable lighting and storage for personal things.

2M LONG BEDS IN MANY BED FORMATS
 OVERHEAD AND UNDERBED STORAGE SOLUTIONS
 USB PORTS; ADDITIONAL TV POINT ON SELECTED LAYOUTS
 LIGHT-CONSTRUCTION FRONT LIFT-BED WITH HIDDEN MECHANISM

Luxurious master **bedroom** with separation door to living spaces and many bed formats, all featuring high but easily accessible beds.

Controllable lighting and storage for personal things.

**Front pull-down bed**, light but robust construction, easy to access and use. Integration into ceiling space for generous standing height in living spaces beneath. Large bed 1300 x 2000 mm in well-designed space with lighting and ventilation.

MASTER BEDROOM SUITE WITH DIFFERENT BED FORMATS OVERHEAD AND UNDERBED STORAGE SOLUTIONS CONTROLLABLE AMBIENT LIGHTING AND SPOTLIGHTS USB PORTS

Daily rituals are a pleasure, with a well-lit and ventilated bathroom, designed for space and comfort.