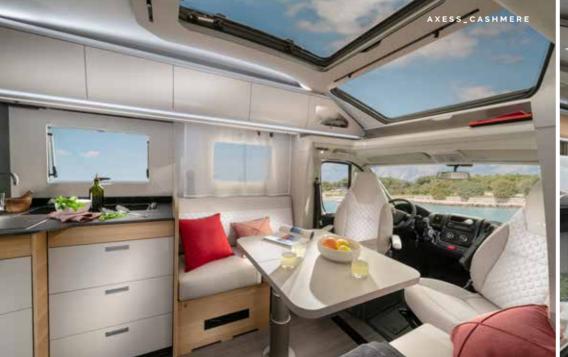

## Coral Axess

Classic white exterior finish combined with **Cashmere** interior design furniture style for a bright and contemporary feeling. Or, choose **Naturale** for a Scandinavian light wood-style finish.