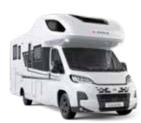

# CORAL

THE NEW GENERATION CORAL. SEMI-INTEGRATED MOTORHOMES WITH THE EXCLUSIVE SUN ROOF, FOR ATRIUM-STYLE LIVING.

DESIGNED FOR COMFORTABLE TOURING ALL-YEAR ROUND, WITH SMART AUTOMOTIVE STYLING AND CONTEMPORARY, OPEN-PLAN LIVING SPACES.