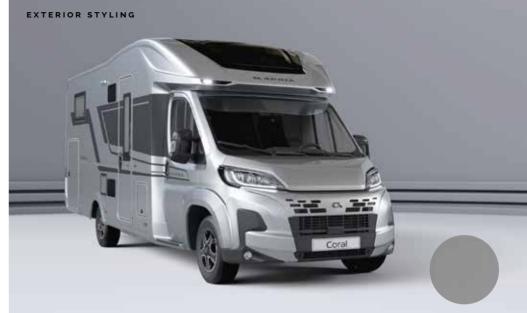

# Coral Plus

Classic white exterior finish combined with **Alpine** interior design furniture style for a fresh, bright feeling. Or, choose **Naturale** for a Scandinavian light wood-style finish.

#### EXTERIOR STYLING

FIAT