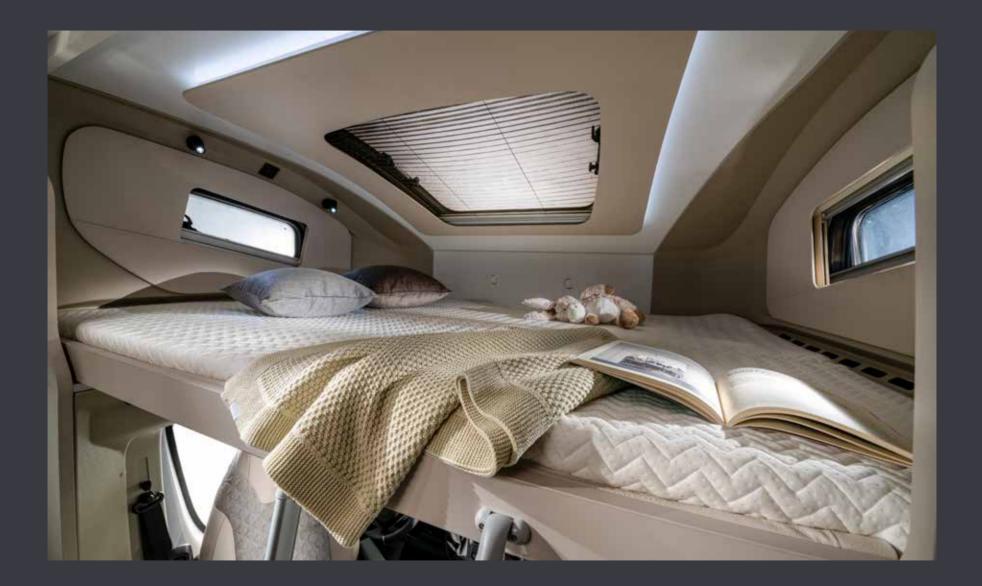

Luxurious master **bedroom** with separation door to living spaces and many bed formats, all featuring high but easily accessible beds.

Controllable lighting and storage for personal things.

2M LONG BEDS IN MANY BED FORMATS
 OVERHEAD AND UNDERBED STORAGE SOLUTIONS
 USB PORTS; ADDITIONAL TV POINT ON SELECTED LAYOUTS
 LIGHT-CONSTRUCTION FRONT LIFT-BED WITH HIDDEN MECHANISM