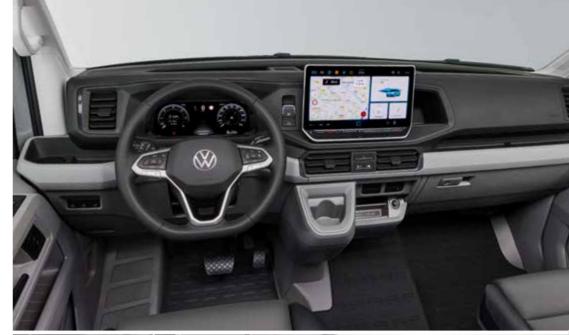

# Volkswagen Crafter

Offering advanced design, performance and safety features the **VW Crafter** offers a choice of efficient and powerful diesel engines, with manual or automatic gearbox.

The redesigned cockpit has state-of-the-art driver and travel assistance systems at your fingertips, with digital instruments and prominent infotainment display.

POWERFUL AND EFFICIENT **DIESEL ENGINES** 

| CHOICE OF 140 HP AND POWER 160 HP ENGINES

| CHOICE OF 6-SPEED MANUAL AND 8-SPEED AUTOMATIC GEARBOX

HIGH LEVELS OF STANDARD EQUIPMENT

CHOICE OF DRIVER AND SAFETY AIDS