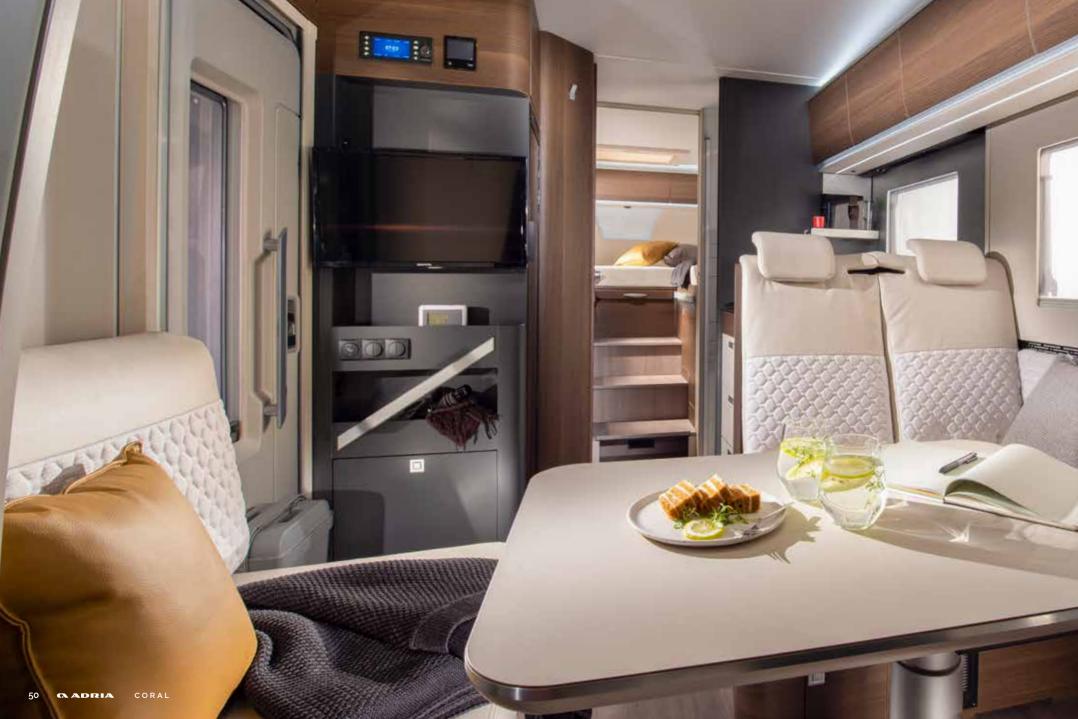

# CORAL

THE NEW GENERATION CORAL. SEMI-INTEGRATED MOTORHOMES WITH THE EXCLUSIVE SUN ROOF, FOR ATRIUM-STYLE LIVING.

DESIGNED FOR COMFORTABLE TOURING ALL-YEAR ROUND, WITH SMART AUTOMOTIVE STYLING AND CONTEMPORARY, OPEN-PLAN LIVING SPACES.

Follow the sky!

DESIGNED FO

Experience with all your senses.

IN G

Our motorhomes are carefully designed to give you a great experience when away from home, with free-flowing and spacious interiors.

Coral has an elegant **home-style feeling**, with contemporary interior design, offering comfortable atrium-style living.

ATRIUM-STYLE LIVING WITH EXCLUSIVE DESIGN SUN ROOF

MULTIMEDIA SOLUTIONS INCLUDING BLUETOOTH® SOUND SYSTEM WITH HIDDEN SPEAKERS

OPTIMIZED TEMPERATURE CONTROL WITH TRUMA OR ALDE HEATING

ORGANISED STORAGE SPACES THROUGHOUT

#### DESIGNED FOR LIVING

Experience the **contemporary living spaces**.

The **living room** offers space and a home-style dinette with comfortable seating and low separation wall to the kitchen.

PANORAMIC WINDOW AND SUN ROOF WITH SHADING, OPEN FOR VENTILATION
 COMFORTABLE, ERGONOMIC DESIGN DINETTE IN DIFFERENT FORMATS
 L-SHAPE AND DOUBLE SOFA LAYOUTS AVAILABLE
 MULTIMEDIA WALL WITH TV HOLDER, USB PORT AND PHONE CHARGING SURFACE
 ADJUSTABLE DINETTE TABLE, FOLDABLE AND ROTATABLE