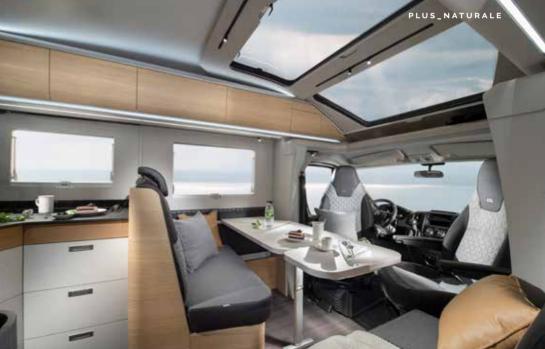

# Matrix **Plus**

Classic white exterior finish combined with **Alpine** interior design furniture style for a fresh, bright feeling. Or, choose **Naturale** for a Scandinavian light wood-style finish.