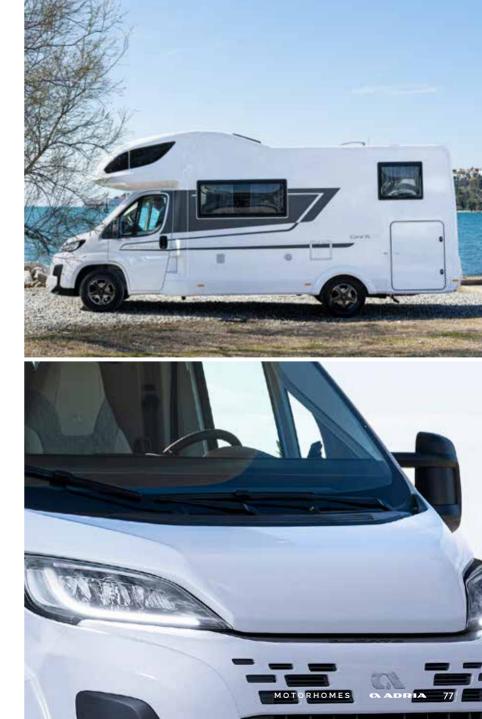

# Fiat Ducato

Offering design, performance and advanced safety features the latest version of the **Fiat Ducato**, offers a choice of efficient and powerful Multi-Jet3 engines, with manual or automatic gearbox.

Distinctive automotive exterior styling with the latest Fiat grille and renovated cabin experience and dashboard features, infotainment, driving and safety aids.

POWERFUL AND EFFICIENT DIESEL ENGINES
CHOICE OF 140 HP AND 180 HP ENGINES
CHOICE OF 6-SPEED MANUAL AND 8-SPEED AUTOMATIC GEARBOX
HIGH LEVELS OF STANDARD EQUIPMENT
CHOICE OF DRIVER AND SAFETY AIDS
CHOICE OF ALLOY WHEELS OPTION