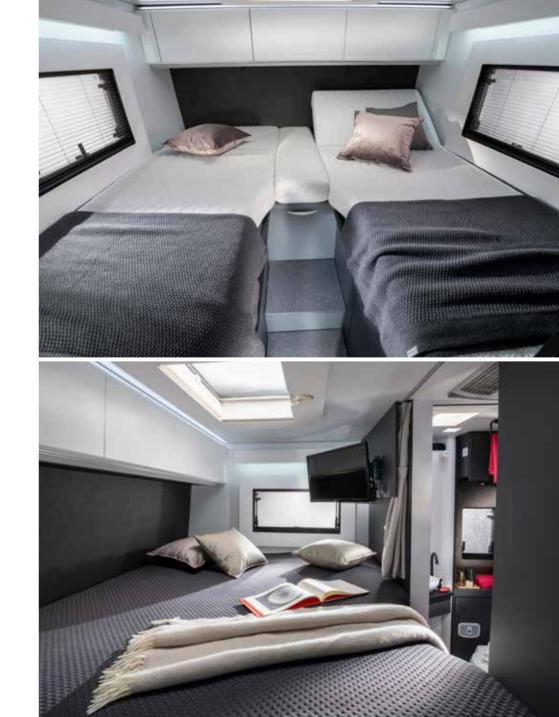

Luxurious master **bedroom** with separation door to living spaces and many bed formats, all featuring high but easily accessible beds.

Controllable lighting and storage for personal things.

2M LONG BEDS IN MANY BED FORMATS
 OVERHEAD AND UNDERBED STORAGE SOLUTIONS
 USB PORTS; ADDITIONAL TV POINT ON SELECTED LAYOUTS
 LIGHT-CONSTRUCTION FRONT LIFT-BED WITH HIDDEN MECHANISM

Luxurious master **bedroom** with separation door to living spaces and many bed formats, all featuring high but easily accessible beds.

Controllable lighting and storage for personal things.

**Front pull-down bed**, light but robust construction, easy to access and use. Integration into ceiling space for generous standing height in living spaces beneath. Large bed 1300 x 2000 mm in well-designed space with lighting and ventilation.

MASTER BEDROOM SUITE WITH DIFFERENT BED FORMATS OVERHEAD AND UNDERBED STORAGE SOLUTIONS CONTROLLABLE AMBIENT LIGHTING AND SPOTLIGHTS USB PORTS

Daily rituals are a pleasure, with a well-lit and ventilated bathroom, designed for space and comfort.