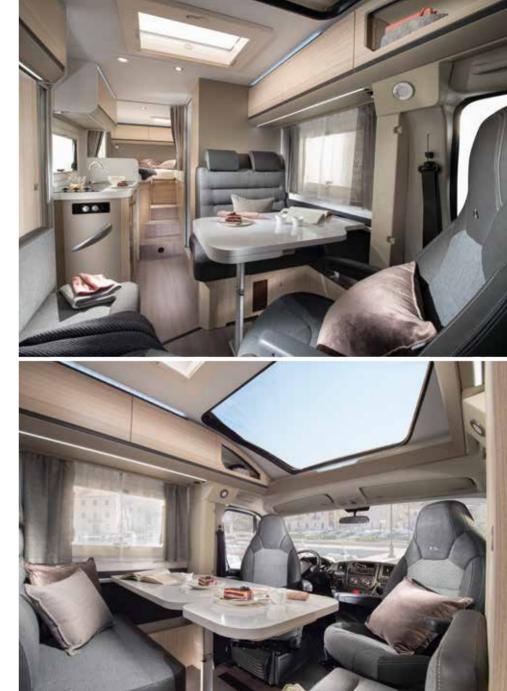

### Experience the contemporary living spaces.

The **living room** offers space and a home-style dinette with comfortable seating and low separation wall to the kitchen.

SPACIOUS LIVING AREAS FOR A COMPACT MOTORHOME

- CONTEMPORARY **OPEN-PLAN** LIVING SPACES
- OPTIMIZED TEMPERATURE CONTROL WITH TRUMA HEATING
- ORGANISED **STORAGE SPACES** THROUGHOUT

- SUN ROOF PANORAMIC WINDOW FOR ATRIUM-STYLE LIVING
- **COMFORTABLE, ERGONOMIC** DESIGN **DINETTE** IN DIFFERENT FORMATS
- FUNCTIONAL WALL WITH TV HOLDER, USB PORT AND POWER SOCKETS
- DINETTE TABLE WITH EXTENSION

### COMPACT MAX

Inspired and practical **kitchen designs** with durable worktop, stove and sink design complemented by quality appliances.

KITCHEN BLOCK WITH LAMINATED WORKTOP, STOVE AND SINK

COMPRESSOR FRIDGE 90L OR 142L MODEL DEPENDENT

### COMPACT SUPREME / COMPACT

Everything is in the right place for food and drink preparation and for entertaining.

SMART KITCHEN WITH 2 OR 3 BURNER STOVE MODEL DEPENDENT

SPACIOUS SOFT-CLOSING DRAWERS

GENEROUS WORKTOP SPACE