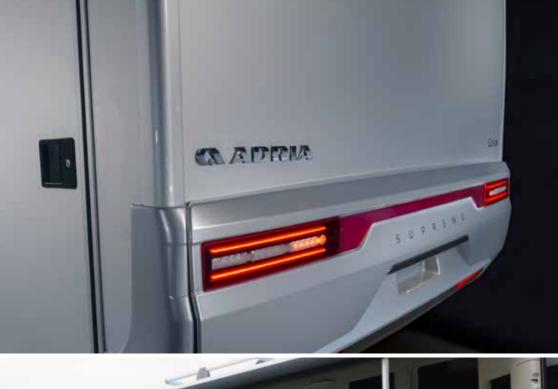

FIAT DUCATO BASE VEHICLE AND PERFORMANCE CHASSIS

AUTOMOTIVE STYLING AND EXCLUSIVE FRONT MASK DESIGN

LARGE PANORAMIC WINDOW AND DOMETIC S4 SIDE WINDOWS

WIDE HABITATION DOOR

LARGE GARAGE WITH TWO DOORS, POWER SOCKETS AND LED LIGHTS HELLA® FRONT LED LIGHTS AND BI-LED MODULE

INCLINED REAR WALL DESIGN WITH AIR-DIFFUSERS AND HELLA® LED LIGHTS

CENTRAL SERVICES AREA FOR **EASY** UTILITY HOOK-UPS