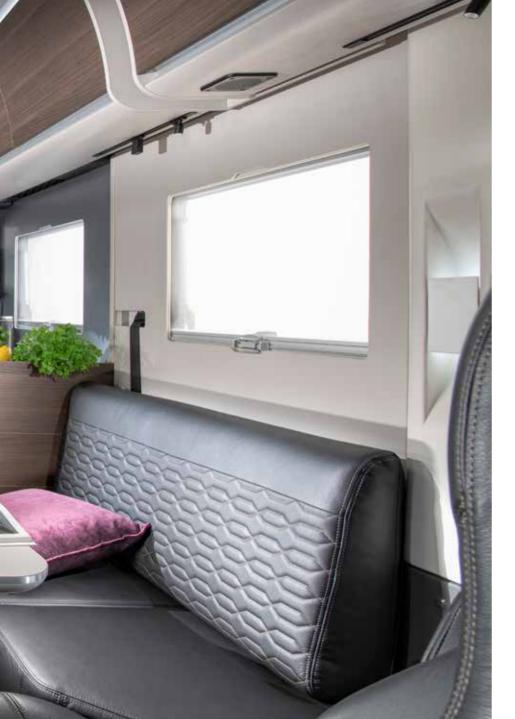

### DESIGNED FOR LIVING

Experience the **contemporary living spaces**.

The **living room** offers space and a home-style dinette with comfortable seating and low separation wall to the kitchen.

PANORAMIC WINDOW, SHADED AND OPENABLE FOR VENTILATION
 COMFORTABLE, ERGONOMIC DESIGN DINETTE IN DIFFERENT FORMATS
 MULTIMEDIA WALL WITH TV HOLDER, USB AND PHONE CHARGING SURFACE
 FRONT LIFT-BED NEATLY INTEGRATED ABOVE LIVING SPACE

### SEATING

Relax with comfortable, supportive seating and pull-out and folding seats on DL and DC layouts.