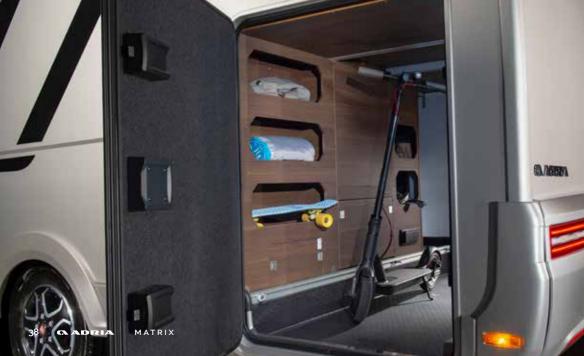

FIAT DUCATO BASE VEHICLE AND PERFORMANCE CHASSIS

AUTOMOTIVE STYLING AND EXCLUSIVE FRONT MASK DESIGN

LARGE PANORAMIC WINDOW AND DOMETIC S4 SIDE WINDOWS

WIDE HABITATION DOOR

LARGE GARAGE WITH TWO DOORS, POWER SOCKETS AND LED LIGHTS HELLA® FRONT LED LIGHTS AND BI-LED MODULE