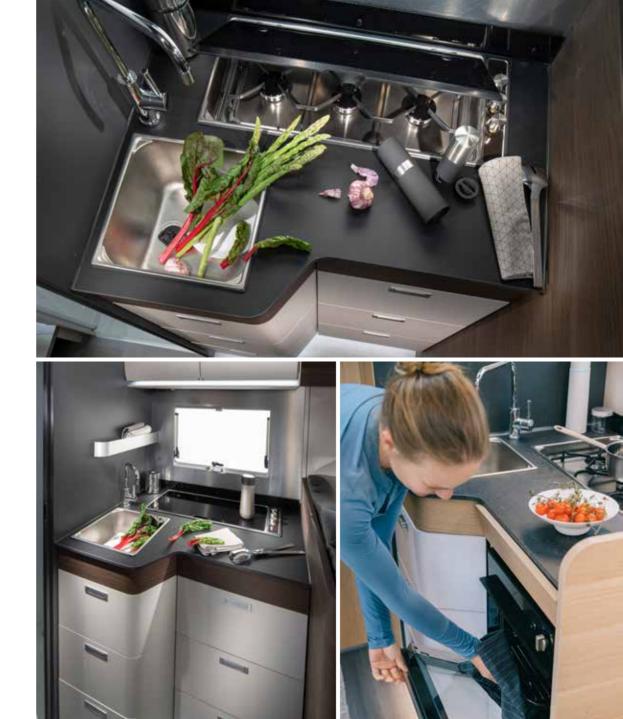

Inspired and practical **kitchen** with durable worktop, stove and sink design complemented by quality appliances.

Everything is in the right place for food and drink preparation and for entertaining.

S-LINE KITCHEN WITH LED WINDOW LINING
 SOLID LAMINATE FENIX NTM® WORKTOPS ON SUPREME RANGE
 THREE BURNER STOVE AND INTEGRATED SINK
 142 L SLIM ABSORPTION FRIDGE
 OVEN AND NESPRESSO® COFFEE MAKER OPTION