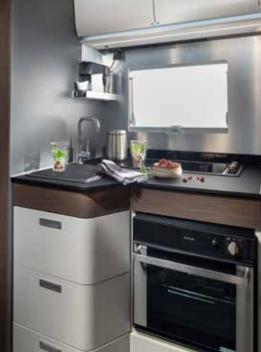

Inspired and practical **kitchen** with durable worktop, stove and sink design complemented by quality appliances.

Everything is in the right place for food and drink preparation and for entertaining.

S-LINE KITCHEN WITH LED WINDOW LINING
SOLID LAMINATE FENIX NTM® WORKTOP ON SUPREME RANGE
THREE BURNER STOVE AND INTEGRATED SINK
142 L SLIM ABSORPTION FRIDGE
OVEN AND NESPRESSO® COFFEE MAKER OPTION