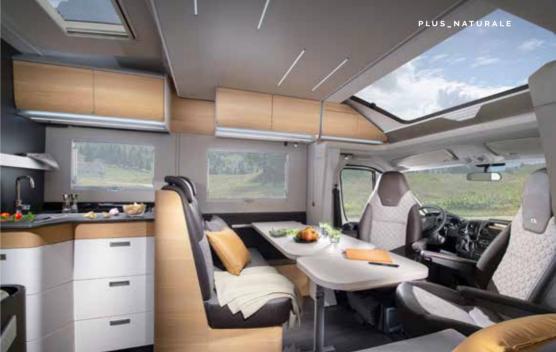

# Matrix **Plus**

Classic white exterior finish combined with **Alpine** interior design furniture style for a fresh, bright feeling. Or, choose **Naturale** for a Scandinavian light wood-style finish.