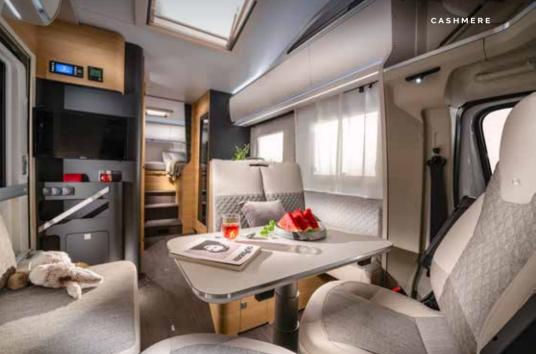

### Coral XL

Classic white exterior finish combined with **Cashmere** interior design furniture style for a bright and contemporary feeling or **Naturale** for a classic light-wood style feeling.