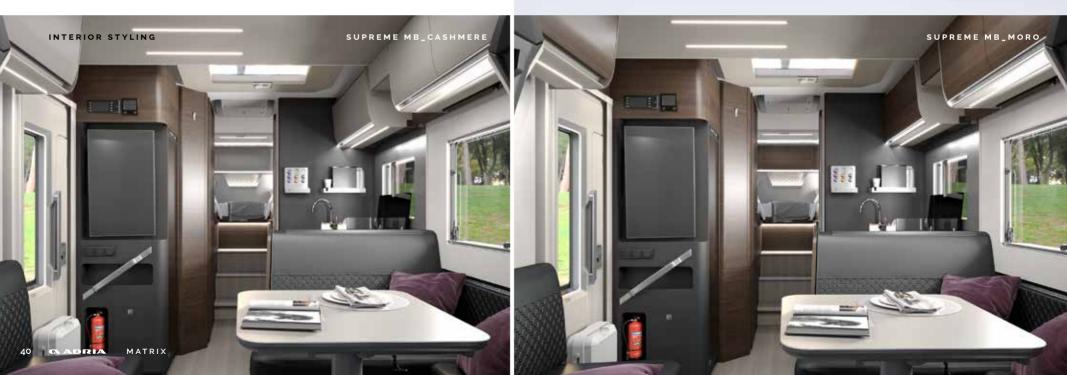

### Matrix Supreme Mercedes-Benz

Prestigious 'silver' exterior finish combined with **Cashmere** interior design furniture style for a bright and contemporary feeling. Or, choose **Moro** interior for a darker, classic look. Exclusive design living room and dinette featuring retractable seatbelts solution. Choice of Iridium Silver or Tenorite Grey cabin exterior colour.

# Matrix Supreme

Prestigious 'silver' exterior finish combined with **Cashmere** interior design furniture style for a bright and contemporary feeling. Or, choose **Moro** interior for a darker, classic look.