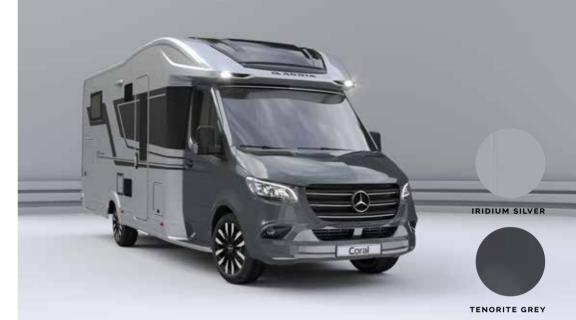

## Coral Supreme MERCEDES-BENZ

Prestigious 'silver' exterior finish combined with **Cashmere** interior design furniture style for a bright and contemporary feeling. Or, choose **Moro** interior for a darker, classic look. Exclusive design living room and dinette featuring retractable seatbelts solution. Choice of Iridium Silver or Tenorite Grey cabin exterior colour.