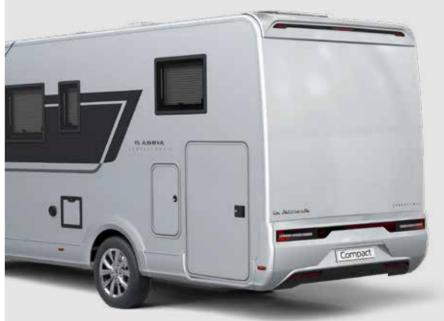

# Performance and comfort all year round.

ADDINA

-

Compact

DESIGNED TO PERFORM

96 GADRIA COMPACT

VOLKSWAGEN CRAFTER BASE VEHICLE

SILVER METALLIC BODY

SILVER EXTERIOR CABIN COLOUR

SLEEK EXTERIOR DESIGN 2,17 M WIDE

LARGE SUN ROOF PANORAMIC WINDOW

REAR WALL DESIGN WITH AIR-DIFFUSERS AND HELLA® LED LIGHTS LARGE GARAGE WITH TWO DOORS, POWER SOCKETS AND LED LIGHTS CENTRAL SERVICES AREA FOR EASY UTILITY HOOK-UPS HABITATION DOOR WITH INTERIOR

LARGE GARAGE WITH TWO DOORS, POWER SOCKETS AND LED LIGHTS

CENTRAL SERVICES AREA FOR EASY UTILITY HOOK-UPS

HABITATION DOOR WITH INTERIOR STORAGE