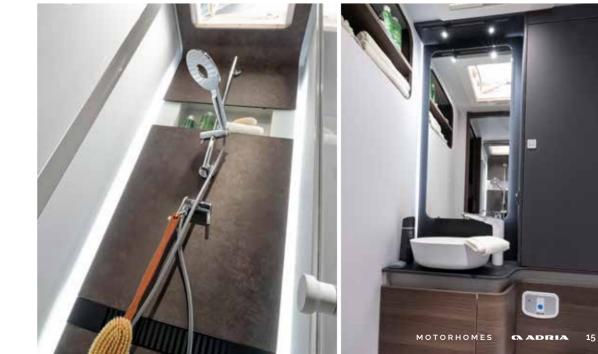

Daily rituals are a pleasure, with a well-lit and ventilated bathroom, designed for space and comfort.

**Bathroom** design, maximises the space, features a shower, toilet and wash basin, with good lighting, mirror and storage.

PRACTICAL WASH BASIN STAND SEPARATE SHOWER WITH HEATING AND VENTILATION DIRECT ACCESS TO THE WARDROBE INTEGRATED STORAGE AND MIRROR WITH SPOTLIGHTS

**Inspired solutions** throughout for a more comfortable and organised experience.