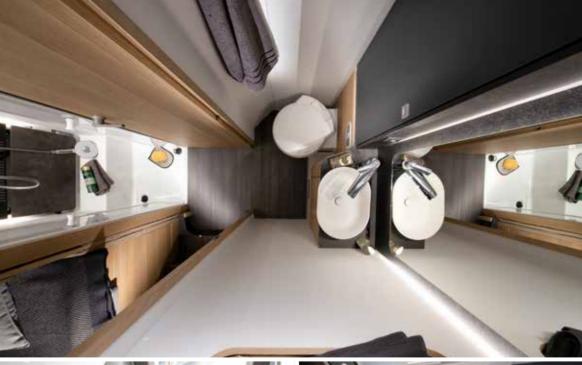

Daily rituals are a pleasure, with a well-lit and ventilated bathroom, designed for space and comfort.

**Bathroom** design, maximises the space, features a shower, toilet and wash basin, with good lighting, mirror and storage.

PRACTICAL WASH BASIN STAND SEPARATE SHOWER WITH HEATING AND VENTILATION DIRECT ACCESS TO THE WARDROBE INTEGRATED STORAGE AND MIRROR WITH SPOTLIGHTS

**Inspired solutions** throughout for a more comfortable and organised experience.