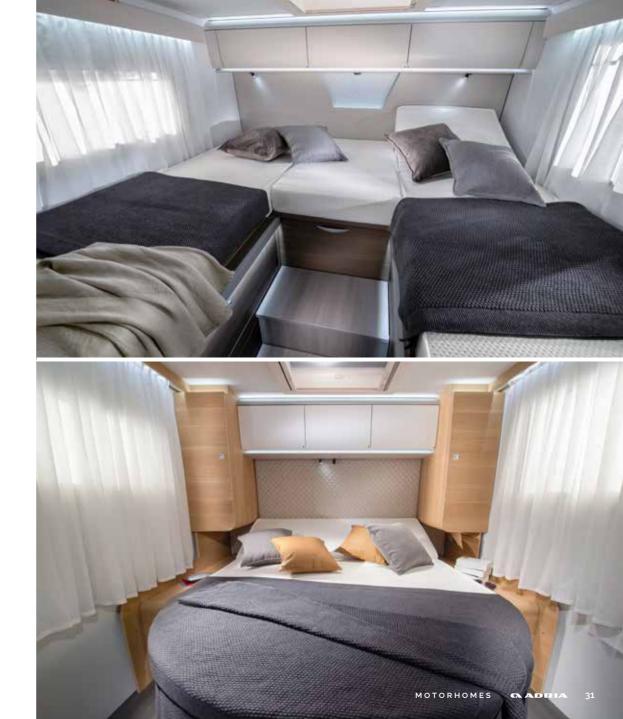

Luxurious master **bedroom** with separation door to living spaces and many bed formats, all featuring high but easily accessible beds.

Controllable lighting and storage for personal things.

2M LONG BEDS IN MANY BED FORMATS
 OVERHEAD AND UNDERBED STORAGE SOLUTIONS
 USB PORTS; ADDITIONAL TV POINT ON SELECTED LAYOUTS
 LIGHT-CONSTRUCTION FRONT LIFT-BED WITH HIDDEN MECHANISM

Daily rituals are a pleasure, with a well-lit and ventilated bathroom, designed for space and comfort.

**Bathroom** design, maximises the space, features a shower, toilet and wash basin, with good lighting, mirror and storage.

PRACTICAL WASH BASIN STAND SEPARATE SHOWER WITH HEATING AND VENTILATION DIRECT ACCESS TO THE WARDROBE INTEGRATED STORAGE AND MIRROR WITH SPOTLIGHTS

**Inspired solutions** throughout for a more comfortable and organised experience.