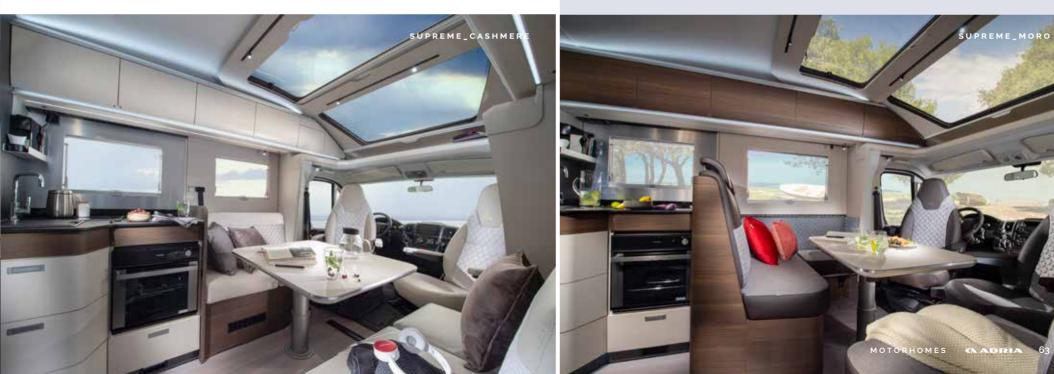

## Coral Supreme MERCEDES-BENZ

Prestigious 'silver' exterior finish combined with **Cashmere** interior design furniture style for a bright and contemporary feeling. Or, choose **Moro** interior for a darker, classic look. Exclusive design living room and dinette featuring retractable seatbelts solution. Choice of Iridium Silver or Tenorite Grey cabin exterior colour.

# Coral Supreme

Prestigious 'silver' exterior finish combined with Cashmere interior design furniture style for a bright and contemporary feeling. Or, choose **Moro** interior for a darker, classic look.