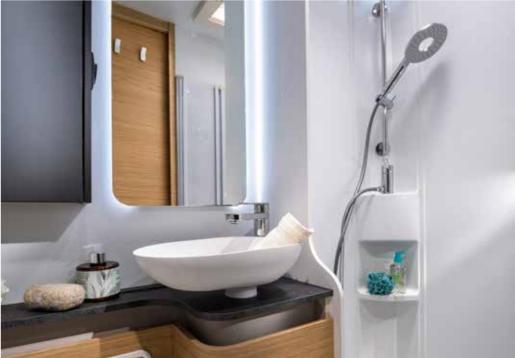

Daily rituals are a pleasure, with a well-lit and ventilated bathroom, designed for space and comfort.

**Bathroom** design, maximises the space, features a shower, toilet and wash basin, with good lighting, mirror and storage.

PRACTICAL WASH BASIN STAND SEPARATE SHOWER WITH HEATING AND VENTILATION DIRECT ACCESS TO THE WARDROBE INTEGRATED STORAGE AND MIRROR WITH SPOTLIGHTS

**Inspired solutions** throughout for a more comfortable and organised experience.

**Bathroom** designs which maximises the space, feature a shower, toilet and wash basin, with good lighting, mirror and storage. Layouts with separate shower available.

#### PRACTICAL WASH BASIN STAND

SHOWER WITH ELEGANT SHOWER WALL AND VENTILATION INTEGRATED STORAGE AND MIRROR WITH SPOTLIGHTS STORAGE FOR PERSONAL THINGS

**Inspired solutions** throughout for a more comfortable and organised experience.

Daily rituals are a pleasure, with a well-lit and ventilated bathroom, designed for space and comfort.

**Bathroom** designs maximise the space, features a shower, toilet and wash basin, with good lighting, mirror and storage. Layouts with separate shower available.

PRACTICAL WASH BASIN STAND SHOWER WITH ELEGANT SHOWER WALL AND VENTILATION

**INTEGRATED STORAGE AND MIRROR** WITH SPOTLIGHTS STORAGE FOR PERSONAL THINGS **Inspired solutions** throughout for a more comfortable and organised experience.