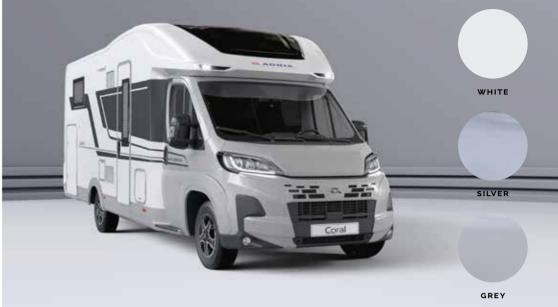

# Coral Plus

Classic white exterior finish combined with **Alpine** interior design furniture style for a fresh, bright feeling. Or, choose **Naturale** for a Scandinavian light wood-style finish.

#### EXTERIOR STYLING

FIAT