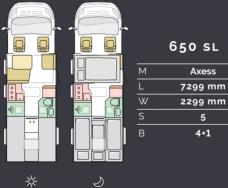

# Layouts

Available in a choice of layouts, there is sure to be one which meets your needs.

 7690°/7485 mm

 2299 mm

 4

 3
 4

| 670   | sc         |
|-------|------------|
| Supre | eme, Axess |
| 74    | 85 mm      |

М L

W 2299 mm S 5 4