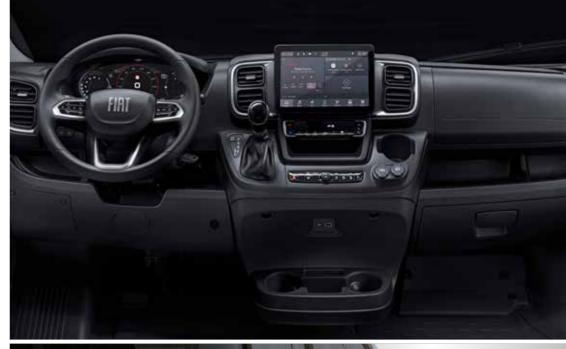

VOLKSWAGEN CRAFTER BASE VEHICLE AND DIGITAL COCKPIT

FLUENT' INTERIOR DESIGN WITH ALPINE WHITE CUPBOARDS

OPTIMIZED TEMPERATURE CONTROL WITH TRUMA HEATING

OPEN-ABLE SUN-ROOF **PANORAMIC** WINDOW FOR ATRIUM-STYLE LIVING FLEXIBLE REMOVABLE DINETTE TABLE WITH EXTENSION AND SIDE TABLE FORMAT