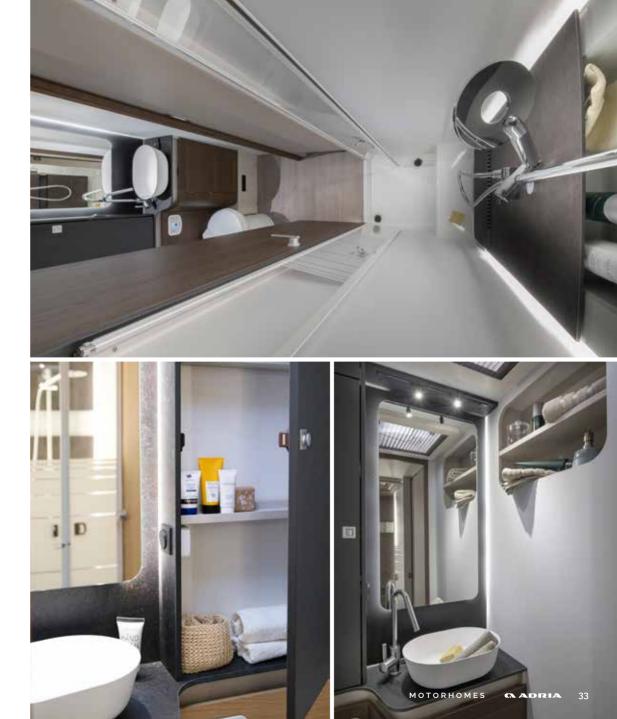

Daily rituals are a pleasure, with a well-lit and ventilated bathroom, designed for space and comfort.

**Bathroom** design, maximises the space, features a shower, toilet and wash basin, with good lighting, mirror and storage.

PRACTICAL WASH BASIN STAND SEPARATE SHOWER WITH HEATING AND VENTILATION DIRECT ACCESS TO THE WARDROBE INTEGRATED STORAGE AND MIRROR WITH SPOTLIGHTS

**Inspired solutions** throughout for a more comfortable and organised experience.

Daily rituals are a pleasure, with a well-lit and ventilated bathroom, designed for space and comfort.

**Bathroom** designs maximise the space, features a shower, toilet and wash basin, with good lighting, mirror and storage. Layouts with separate shower available.

PRACTICAL WASH BASIN STAND SHOWER WITH ELEGANT SHOWER WALL AND VENTILATION

**INTEGRATED STORAGE AND MIRROR** WITH SPOTLIGHTS STORAGE FOR PERSONAL THINGS **Inspired solutions** throughout for a more comfortable and organised experience.