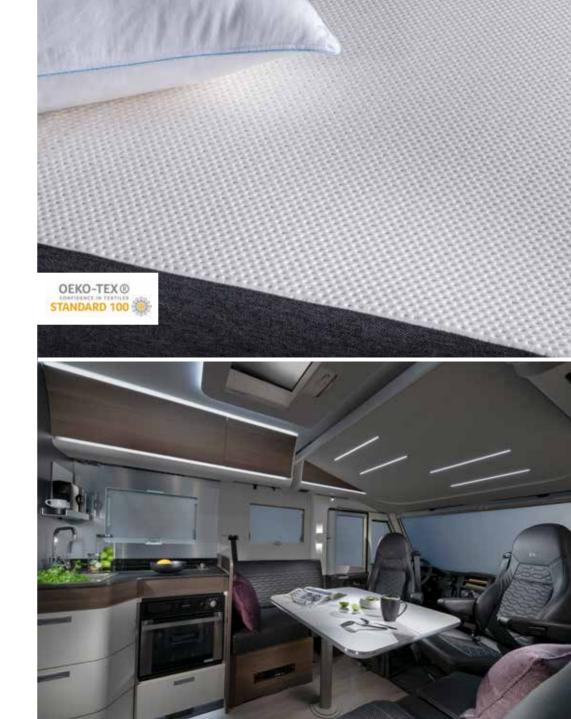

### PREMIUM QUALITY MATTRESSES

featuring Tencel® covers, provide great support with high-resistance foam construction, easy-care fabrics and natural protection against odours, bacteria and static.

### DESIGNED FOR LIVING

Experience the **contemporary living spaces**.

The **living room** offers space and a home-style dinette with comfortable seating and low separation wall to the kitchen.

PANORAMIC WINDOW, SHADED AND OPENABLE FOR VENTILATION
 COMFORTABLE, ERGONOMIC DESIGN DINETTE IN DIFFERENT FORMATS
 MULTIMEDIA WALL WITH TV HOLDER, USB AND PHONE CHARGING SURFACE
 FRONT LIFT-BED NEATLY INTEGRATED ABOVE LIVING SPACE

Inspired and practical **kitchen** with durable worktop, stove and sink design complemented by quality appliances.

Everything is in the right place for food and drink preparation and for entertaining.

S-LINE KITCHEN WITH LED WINDOW LINING
SOLID LAMINATE FENIX NTM® WORKTOP ON SUPREME RANGE
THREE BURNER STOVE AND INTEGRATED SINK
142 L SLIM ABSORPTION FRIDGE
OVEN AND NESPRESSO® COFFEE MAKER OPTION