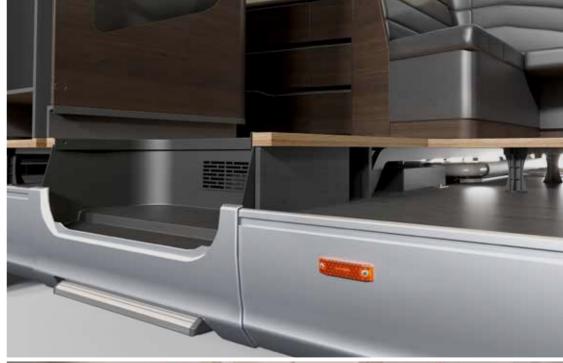

**POLYURETHANE** SEALING

03 EPS STYROFOAM

**05** REINFORCED **HARDWOOD** PROFILE

06 XPS STYROFOAM INSULATION FOAM

05 06 07 MOTORHOMES All motorhomes feature a **double floor**, providing a single level floor throughout and 13 cm underfloor space for integrated utilities, insulation and extra storage. Impact resistant **Freshwater tanks** are optimally placed for vehicle balance and handling, formed in a single piece for durable leak-free performance and with easy access via the double floor.

The **Central Service Area** enables easy access and management of utility hook-ups when at a campground.