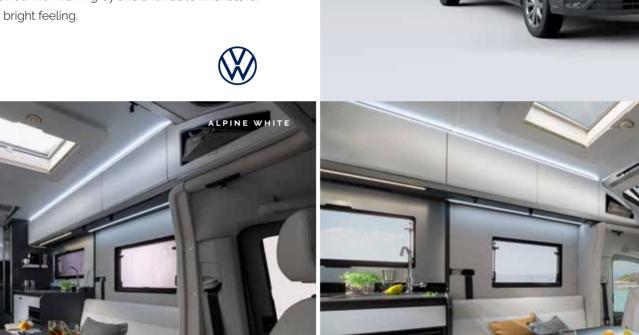

## Sonic

Classic white exterior finish combined with **Alpine White** interior design furniture style for a fresh, bright feeling. Or, choose **Naturale** for a Scandinavian light wood-style finish.

FIAT

WHITE