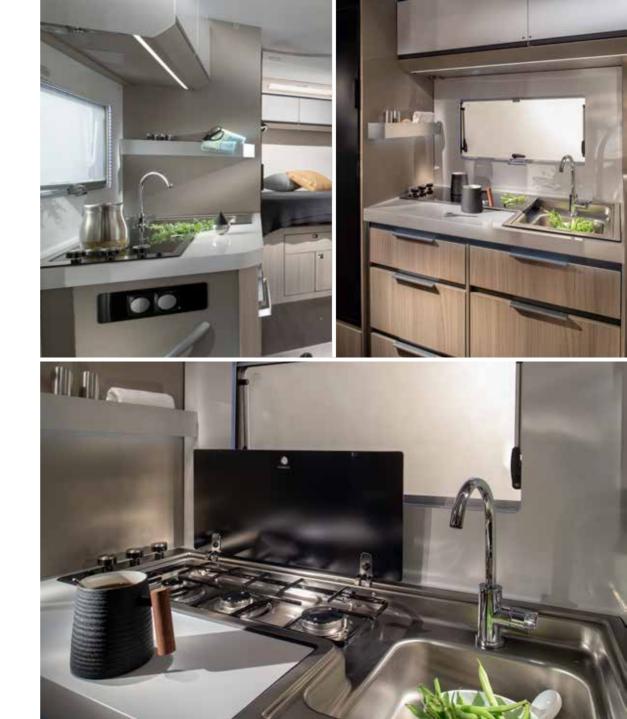

### COMPACT MAX

Inspired and practical **kitchen designs** with durable worktop, stove and sink design complemented by quality appliances.

KITCHEN BLOCK WITH LAMINATED WORKTOP, STOVE AND SINK

COMPRESSOR FRIDGE 90L OR 142L MODEL DEPENDENT

| LARGE SOFT CLOSING **STORAGE** DRAWERS

**OVEN** AND COFFEE MACHINE OPTIONS

### COMPACT SUPREME / COMPACT

Everything is in the right place for food and drink preparation and for entertaining.

SMART KITCHEN WITH 2 OR 3 BURNER STOVE MODEL DEPENDENT

SPACIOUS SOFT-CLOSING DRAWERS

GENEROUS WORKTOP SPACE

COMPRESSOR FRIDGE SIZE VARIES BY LAYOUT

COFFEE MAKER AND OVEN OPTION

DESIGNED FOR LIVING

COMPACT MAX

Luxurious master **bedroom** with separation door to living spaces and many bed formats, all featuring high but easily accessible beds.