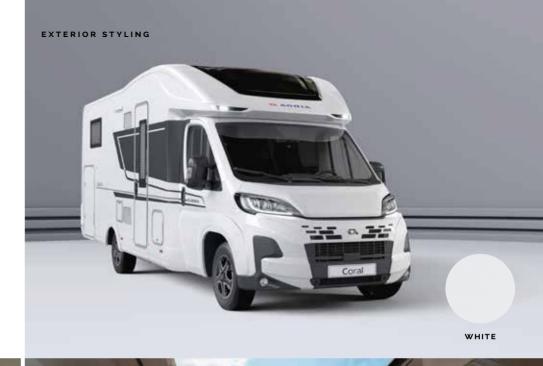

# Coral Plus

Classic white exterior finish combined with **Alpine** interior design furniture style for a fresh, bright feeling. Or, choose **Naturale** for a Scandinavian light wood-style finish.

#### EXTERIOR STYLING

FIAT