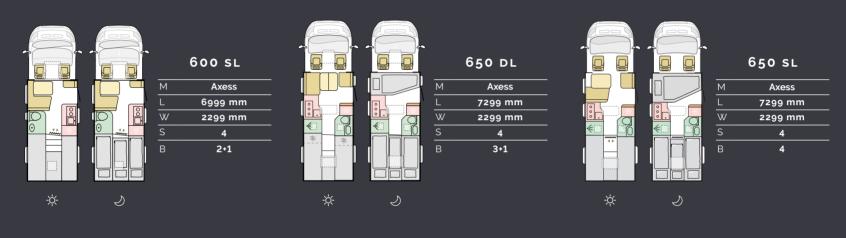

# Layouts

Available in a choice of layouts, there is sure to be one which meets your needs.

 7690°/7485 mm

 2299 mm

 4

 3
 4

| 670   | sc         |
|-------|------------|
| Supre | eme, Axess |
| 74    | 85 mm      |

М L

W 2299 mm S 5 4