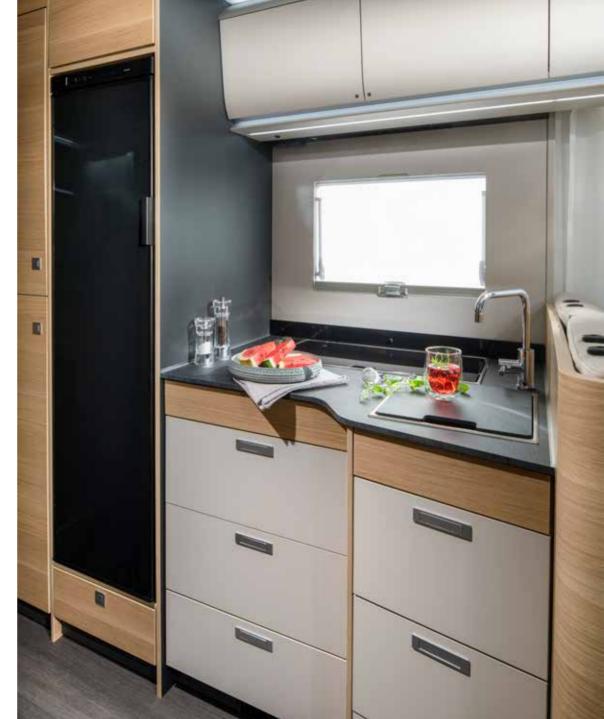

Inspired and practical **kitchen** with durable worktop, stove and sink design complemented by quality appliances.

Everything is in the right place for food and drink preparation and for entertaining.

S-LINE KITCHEN WITH LED WINDOW LINING
SOLID LAMINATE FENIX NTM® WORKTOP ON SUPREME RANGE
THREE BURNER STOVE AND INTEGRATED SINK
142 L SLIM ABSORPTION FRIDGE
OVEN AND NESPRESSO® COFFEE MAKER OPTION