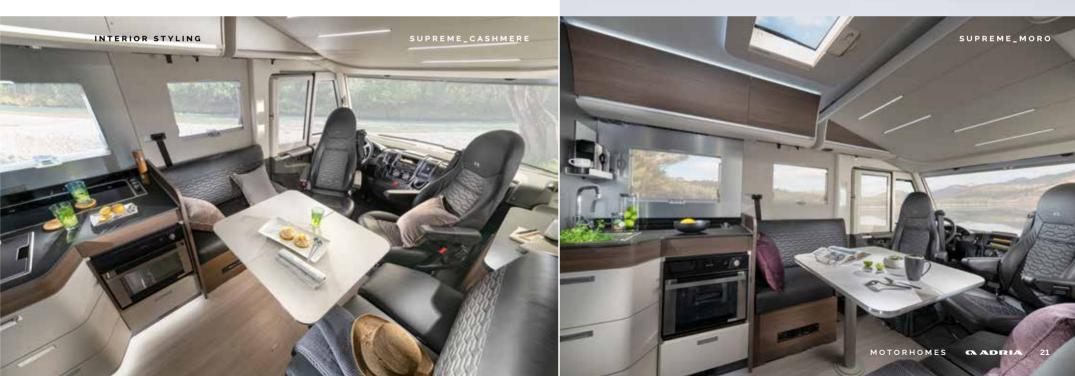

# Sonic Supreme

Prestigious 'silver' exterior finish combined with **Cashmere** interior design furniture style for a bright and contemporary feeling. Or, choose **Moro** interior for a darker, classic look.

#### EXTERIOR STYLING

SILVER METALLIC