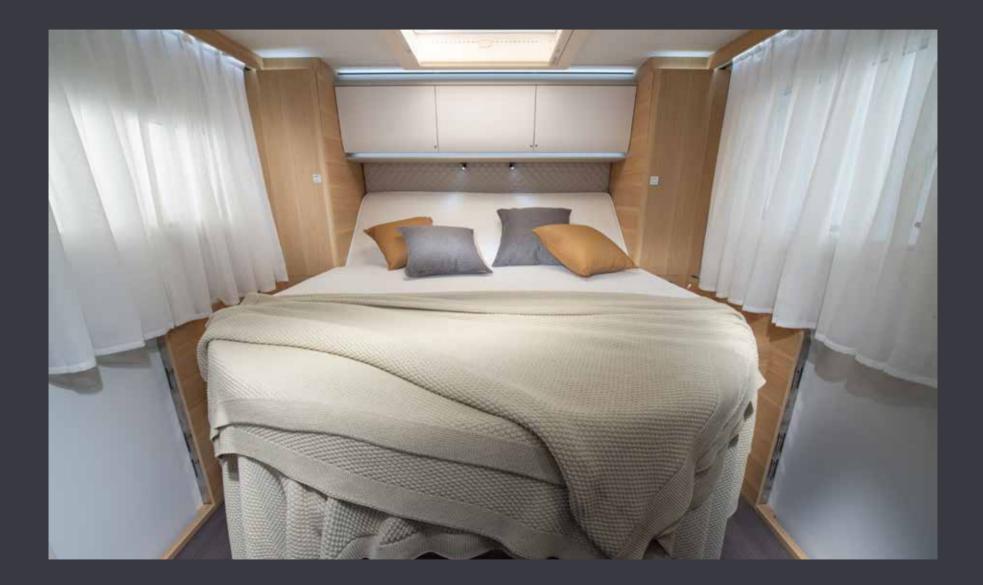

Luxurious master **bedroom** with separation door to living spaces and many bed formats, all featuring high but easily accessible beds.

Controllable lighting and storage for personal things.

2M LONG BEDS IN MANY BED FORMATS
 OVERHEAD AND UNDERBED STORAGE SOLUTIONS
 USB PORTS; ADDITIONAL TV POINT ON SELECTED LAYOUTS
 LIGHT-CONSTRUCTION FRONT LIFT-BED WITH HIDDEN MECHANISM