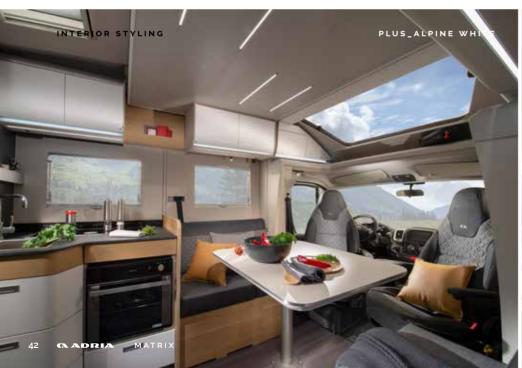

# Matrix **Plus**

Classic white exterior finish combined with **Alpine** interior design furniture style for a fresh, bright feeling. Or, choose **Naturale** for a Scandinavian light wood-style finish.