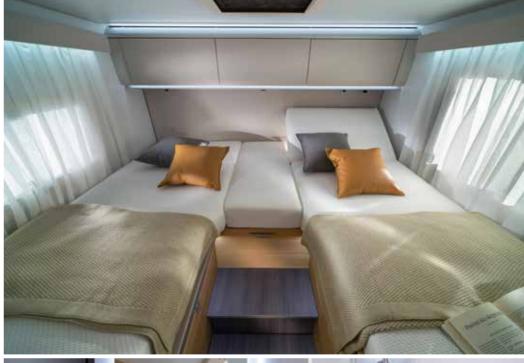

Luxurious master **bedroom** with separation door to living spaces and many bed formats, all featuring high but easily accessible beds.

Controllable lighting and storage for personal things.

2M LONG BEDS IN MANY BED FORMATS
 OVERHEAD AND UNDERBED STORAGE SOLUTIONS
 USB PORTS; ADDITIONAL TV POINT ON SELECTED LAYOUTS
 LIGHT-CONSTRUCTION FRONT LIFT-BED WITH HIDDEN MECHANISM

Luxurious master **bedroom** with separation door to living spaces and many bed formats, all featuring high but easily accessible beds.

Controllable lighting and storage for personal things.

**Front pull-down bed**, light but robust construction, easy to access and use. Integration into ceiling space for generous standing height in living spaces beneath. Large bed 1300 x 2000 mm in well-designed space with lighting and ventilation.

MASTER BEDROOM SUITE WITH DIFFERENT BED FORMATS OVERHEAD AND UNDERBED STORAGE SOLUTIONS CONTROLLABLE AMBIENT LIGHTING AND SPOTLIGHTS USB PORTS

Daily rituals are a pleasure, with a well-lit and ventilated bathroom, designed for space and comfort.

Luxurious master **bedroom** with separation door to living spaces and many bed formats, all featuring high but easily accessible beds.

Controllable lighting and storage for personal things.

MASTER BEDROOM SUITE WITH DIFFERENT BED FORMATS
 OVERHEAD AND UNDERBED STORAGE SOLUTIONS
 CONTROLLABLE AMBIENT LIGHTING AND SPOTLIGHTS
 USB PORTS