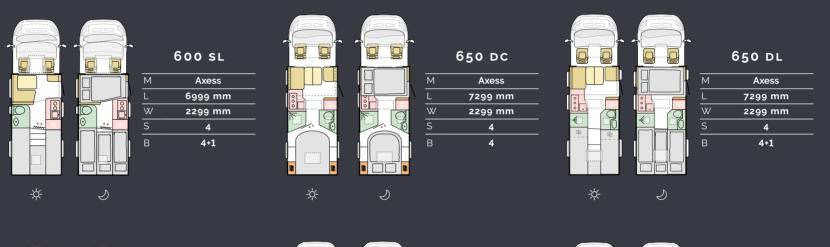

# Layouts

Available in a choice of layouts, there is sure to be one which meets your needs.

 7690°/7485 mm

 2299 mm

 4

 3
 4

| 670   | sc         |
|-------|------------|
| Supre | eme, Axess |
| 74    | 85 mm      |

М L

W 2299 mm S 5 4