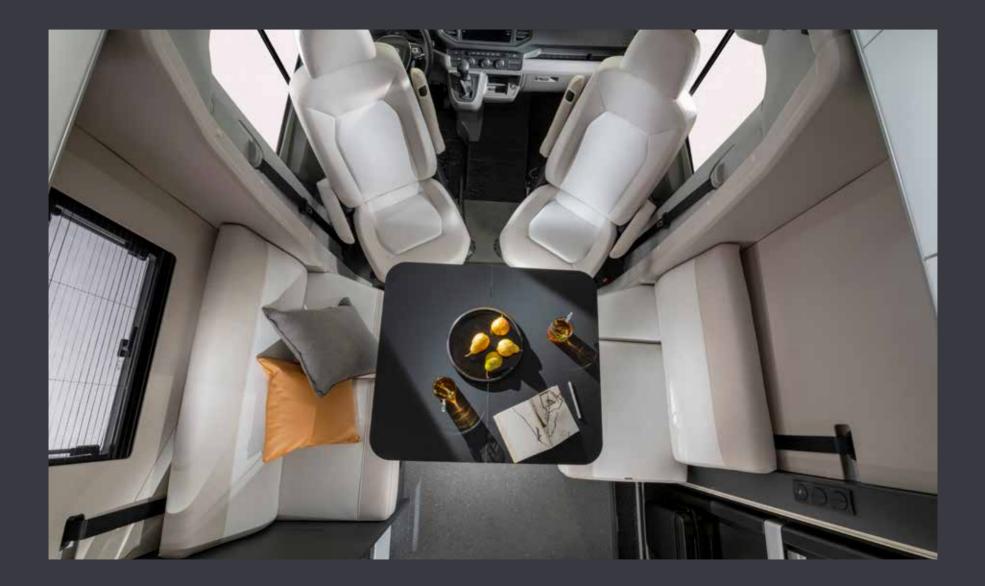

### DESIGNED FOR LIVING

Experience the **contemporary living spaces**.

The **living room** offers space and a home-style dinette with comfortable seating and low separation wall to the kitchen.

PANORAMIC WINDOW, SHADED AND OPENABLE FOR VENTILATION
 COMFORTABLE, ERGONOMIC DESIGN DINETTE IN DIFFERENT FORMATS
 MULTIMEDIA WALL WITH TV HOLDER, USB AND PHONE CHARGING SURFACE
 FRONT LIFT-BED NEATLY INTEGRATED ABOVE LIVING SPACE

#### DESIGNED FOR LIVING

Experience the **contemporary living spaces**.

The **living room** offers space and a home-style dinette with comfortable seating and low separation wall to the kitchen.

#### DESIGNED FOR LIVING

Experience the **contemporary living spaces**.

The **living room** offers space and a home-style dinette with comfortable seating and low separation wall to the kitchen.

PANORAMIC WINDOW AND SUN ROOF WITH SHADING, OPEN FOR VENTILATION
 COMFORTABLE, ERGONOMIC DESIGN DINETTE IN DIFFERENT FORMATS
 L-SHAPE AND DOUBLE SOFA LAYOUTS AVAILABLE
 MULTIMEDIA WALL WITH TV HOLDER, USB PORT AND PHONE CHARGING SURFACE
 ADJUSTABLE DINETTE TABLE, FOLDABLE AND ROTATABLE