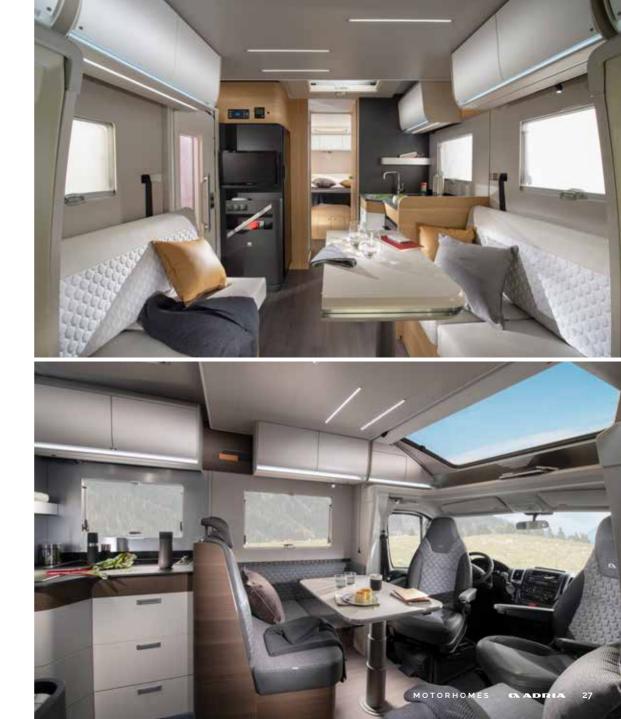

# Experience with all your senses.

13.20

DESIGNED FOR LIVING

Our motorhomes are carefully designed to give you a great experience when away from home, with free-flowing and spacious interiors.

Sonic has an elegant **home-style feeling**, with contemporary interior design, offering uncompromised style and comfort.

### DESIGNED FOR LIVING

Experience the **contemporary living spaces**.

The **living room** offers space and a home-style dinette with comfortable seating and low separation wall to the kitchen.

PANORAMIC WINDOW, SHADED AND OPENABLE FOR VENTILATION
 COMFORTABLE, ERGONOMIC DESIGN DINETTE IN DIFFERENT FORMATS
 MULTIMEDIA WALL WITH TV HOLDER, USB AND PHONE CHARGING SURFACE
 FRONT LIFT-BED NEATLY INTEGRATED ABOVE LIVING SPACE

Inspired and practical **kitchen** with durable worktop, stove and sink design complemented by quality appliances.

Everything is in the right place for food and drink preparation and for entertaining.

S-LINE KITCHEN WITH LED WINDOW LINING
SOLID LAMINATE FENIX NTM® WORKTOP ON SUPREME RANGE
THREE BURNER STOVE AND INTEGRATED SINK
142 L SLIM ABSORPTION FRIDGE
OVEN AND NESPRESSO® COFFEE MAKER OPTION

### MULTIMEDIA

Advanced easy-to-use digital control panel and a range of multimedia solutions including 32" TV point, USB, phone charging surface and sound system with hidden speakers.