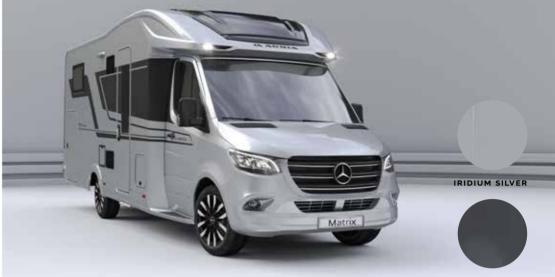

### Matrix Supreme Mercedes-Benz

Prestigious 'silver' exterior finish combined with **Cashmere** interior design furniture style for a bright and contemporary feeling. Or, choose **Moro** interior for a darker, classic look. Exclusive design living room and dinette featuring retractable seatbelts solution. Choice of Iridium Silver or Tenorite Grey cabin exterior colour.

#### 

Mercedes-Benz

EXTERIOR STYLING

TENORITE GREY