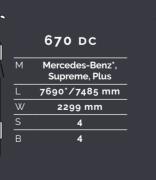

# Layouts

Available in a choice of layouts, there is sure to be one which meets your needs.

 7690°/7485 mm

 2299 mm

 4

 3
 4

| 670   | sc         |
|-------|------------|
| Supre | eme, Axess |
| 74    | 85 mm      |

М L

W 2299 mm S 5 4