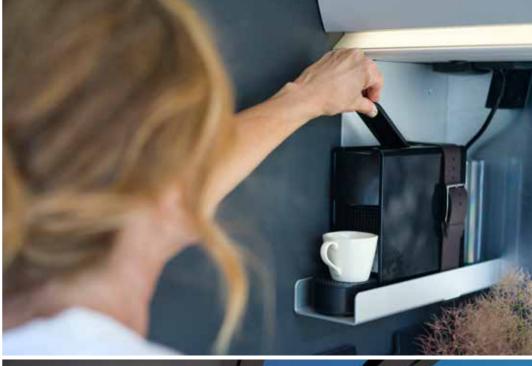

Inspired and practical **kitchen** with durable worktop, stove and sink design complemented by quality appliances.

Everything is in the right place for food and drink preparation and for entertaining.

S-LINE KITCHEN WITH LED WINDOW LINING
SOLID LAMINATE FENIX NTM® WORKTOP ON SUPREME RANGE
THREE BURNER STOVE AND INTEGRATED SINK
142 L SLIM ABSORPTION FRIDGE
OVEN AND NESPRESSO® COFFEE MAKER OPTION