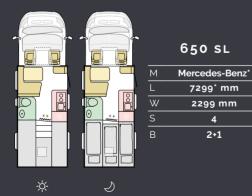

# Layouts

Available in a choice of layouts, there is sure to be one which meets your needs.

 7690°/7485 mm

 2299 mm

 4

 3
 4

| 670   | sc         |
|-------|------------|
| Supre | eme, Axess |
| 74    | 85 mm      |

М L

W 2299 mm S 5 4