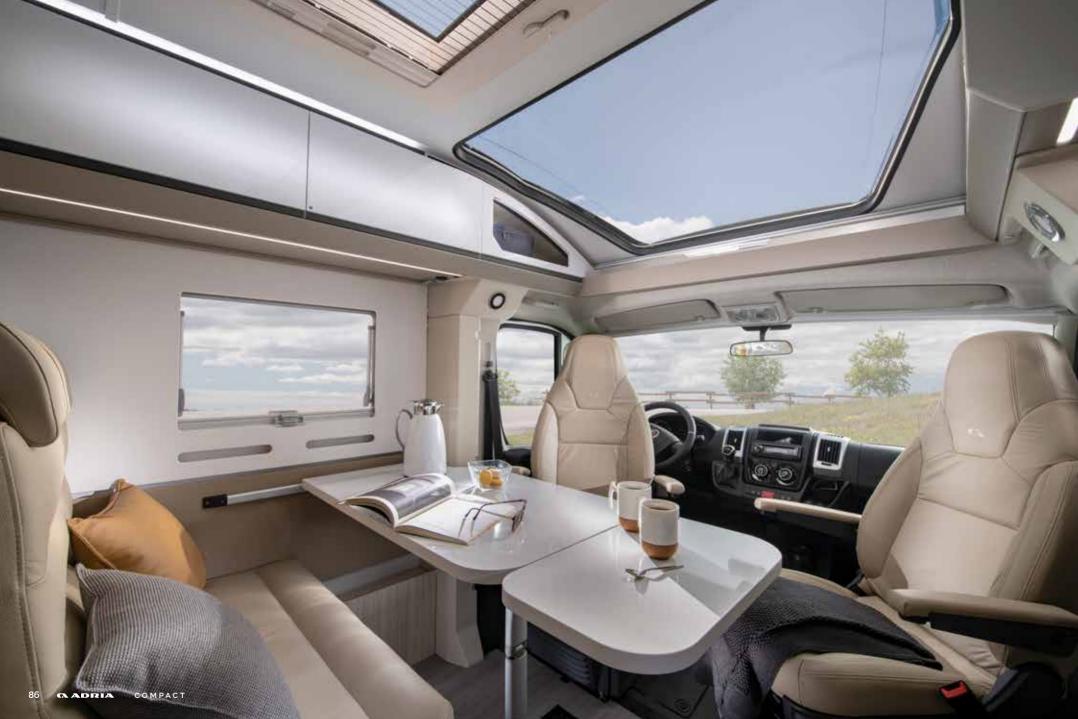

### Experience the contemporary living spaces.

The **living room** offers space and a home-style dinette with comfortable seating and low separation wall to the kitchen.

SPACIOUS LIVING AREAS FOR A COMPACT MOTORHOME

- CONTEMPORARY **OPEN-PLAN** LIVING SPACES
- OPTIMIZED TEMPERATURE CONTROL WITH TRUMA HEATING
- ORGANISED **STORAGE SPACES** THROUGHOUT

- SUN ROOF PANORAMIC WINDOW FOR ATRIUM-STYLE LIVING
- **COMFORTABLE, ERGONOMIC** DESIGN **DINETTE** IN DIFFERENT FORMATS
- FUNCTIONAL WALL WITH TV HOLDER, USB PORT AND POWER SOCKETS
- DINETTE TABLE WITH EXTENSION

### COMPACT MAX

Inspired and practical **kitchen designs** with durable worktop, stove and sink design complemented by quality appliances.

KITCHEN BLOCK WITH LAMINATED WORKTOP, STOVE AND SINK

COMPRESSOR FRIDGE 90L OR 142L MODEL DEPENDENT

### COMPACT SUPREME / COMPACT

Everything is in the right place for food and drink preparation and for entertaining.

SMART KITCHEN WITH 2 OR 3 BURNER STOVE MODEL DEPENDENT

SPACIOUS SOFT-CLOSING DRAWERS

GENEROUS WORKTOP SPACE