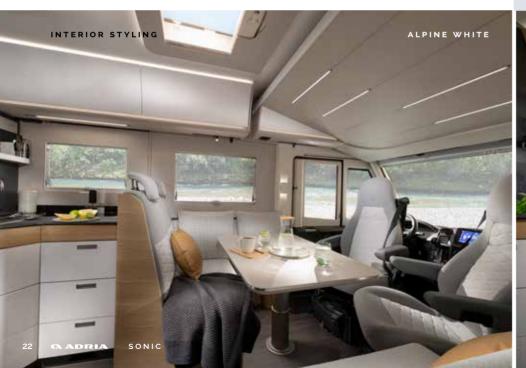

## Sonic

Classic white exterior finish combined with **Alpine White** interior design furniture style for a fresh, bright feeling. Or, choose **Naturale** for a Scandinavian light wood-style finish.

FIAT

WHITE