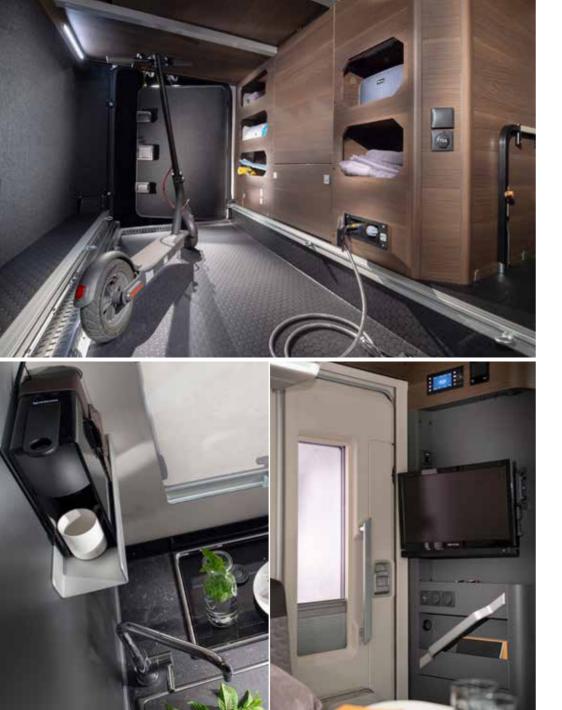

FIAT DUCATO BASE VEHICLE AND PERFORMANCE CHASSIS

AUTOMOTIVE STYLING AND EXCLUSIVE FRONT MASK DESIGN

LARGE PANORAMIC WINDOW AND DOMETIC S4 SIDE WINDOWS

WIDE HABITATION DOOR

LARGE GARAGE WITH TWO DOORS, POWER SOCKETS AND LED LIGHTS HELLA® FRONT LED LIGHTS AND BI-LED MODULE

The **Central Service Area** enables easy access and management of utility hook-ups when at a campground.