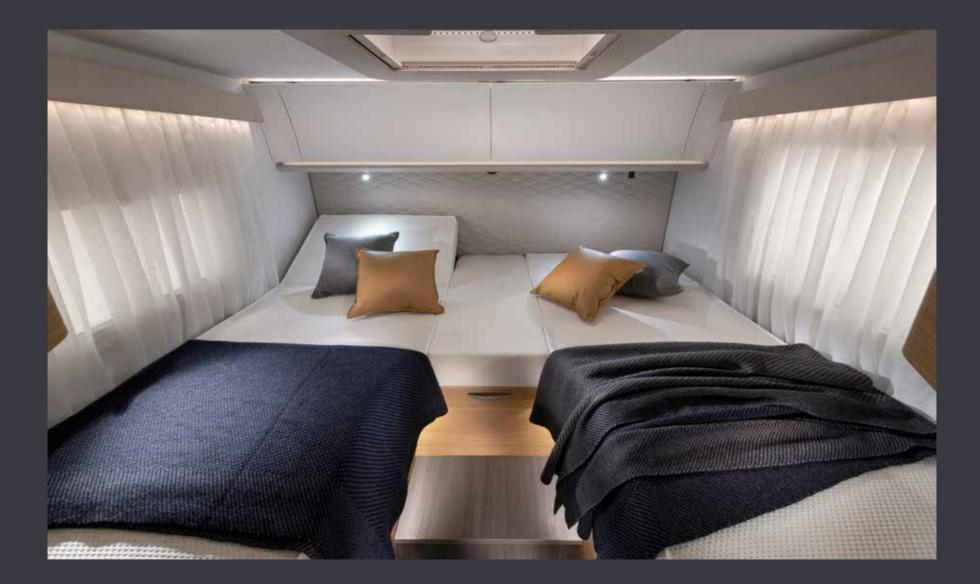

Luxurious master **bedroom** with separation door to living spaces and many bed formats, all featuring high but easily accessible beds.

Controllable lighting and storage for personal things.

2M LONG BEDS IN MANY BED FORMATS
 OVERHEAD AND UNDERBED STORAGE SOLUTIONS
 USB PORTS; ADDITIONAL TV POINT ON SELECTED LAYOUTS
 LIGHT-CONSTRUCTION FRONT LIFT-BED WITH HIDDEN MECHANISM

Luxurious master **bedroom** with separation door to living spaces and many bed formats, all featuring high but easily accessible beds.

Controllable lighting and storage for personal things.

**Front pull-down bed**, light but robust construction, easy to access and use. Integration into ceiling space for generous standing height in living spaces beneath. Large bed 1300 x 2000 mm in well-designed space with lighting and ventilation.