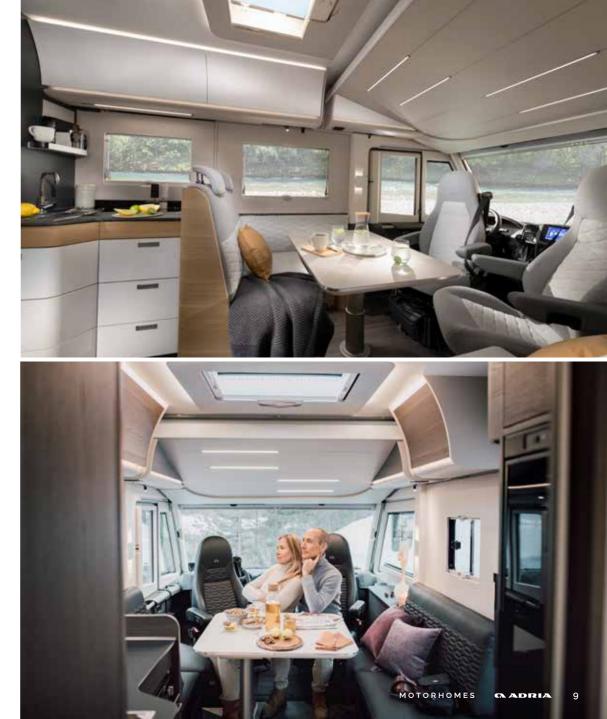

### DESIGNED FOR LIVING

Experience the **contemporary living spaces**.

The **living room** offers space and a home-style dinette with comfortable seating and low separation wall to the kitchen.

PANORAMIC WINDOW, SHADED AND OPENABLE FOR VENTILATION
 COMFORTABLE, ERGONOMIC DESIGN DINETTE IN DIFFERENT FORMATS
 MULTIMEDIA WALL WITH TV HOLDER, USB AND PHONE CHARGING SURFACE
 FRONT LIFT-BED NEATLY INTEGRATED ABOVE LIVING SPACE

Inspired and practical **kitchen** with durable worktop, stove and sink design complemented by quality appliances.

Everything is in the right place for food and drink preparation and for entertaining.

S-LINE KITCHEN WITH LED WINDOW LINING
SOLID LAMINATE FENIX NTM® WORKTOP ON SUPREME RANGE
THREE BURNER STOVE AND INTEGRATED SINK
142 L SLIM ABSORPTION FRIDGE
OVEN AND NESPRESSO® COFFEE MAKER OPTION

Luxurious master **bedroom** with separation door to living spaces and many bed formats, all featuring high but easily accessible beds.

Controllable lighting and storage for personal things.

2M LONG BEDS IN MANY BED FORMATS
 OVERHEAD AND UNDERBED STORAGE SOLUTIONS
 USB PORTS; ADDITIONAL TV POINT ON SELECTED LAYOUTS
 LIGHT-CONSTRUCTION FRONT LIFT-BED WITH HIDDEN MECHANISM