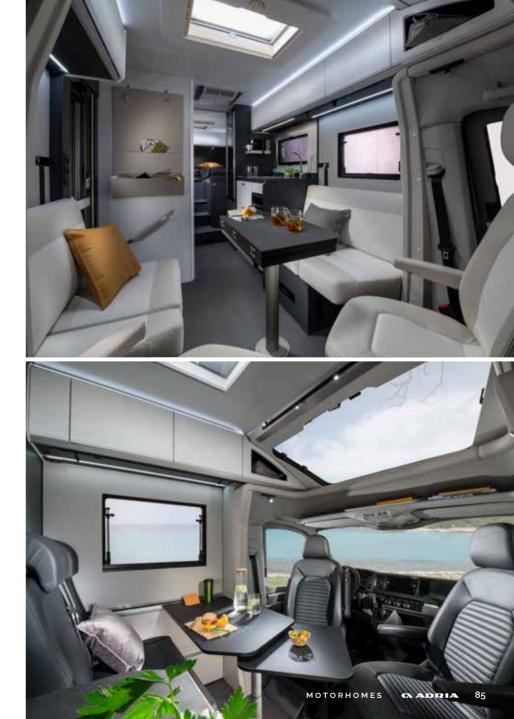

### Experience the contemporary living spaces.

The **living room** offers space and a home-style dinette with comfortable seating and low separation wall to the kitchen.

SPACIOUS LIVING AREAS FOR A COMPACT MOTORHOME

- CONTEMPORARY **OPEN-PLAN** LIVING SPACES
- OPTIMIZED TEMPERATURE CONTROL WITH TRUMA HEATING
- ORGANISED **STORAGE SPACES** THROUGHOUT

- SUN ROOF PANORAMIC WINDOW FOR ATRIUM-STYLE LIVING
- **COMFORTABLE, ERGONOMIC** DESIGN **DINETTE** IN DIFFERENT FORMATS
- FUNCTIONAL WALL WITH TV HOLDER, USB PORT AND POWER SOCKETS
- DINETTE TABLE WITH EXTENSION

### COMPACT MAX

Inspired and practical **kitchen designs** with durable worktop, stove and sink design complemented by quality appliances.

KITCHEN BLOCK WITH LAMINATED WORKTOP, STOVE AND SINK

COMPRESSOR FRIDGE 90L OR 142L MODEL DEPENDENT

### COMPACT SUPREME / COMPACT

Everything is in the right place for food and drink preparation and for entertaining.

SMART KITCHEN WITH 2 OR 3 BURNER STOVE MODEL DEPENDENT

SPACIOUS SOFT-CLOSING DRAWERS

GENEROUS WORKTOP SPACE