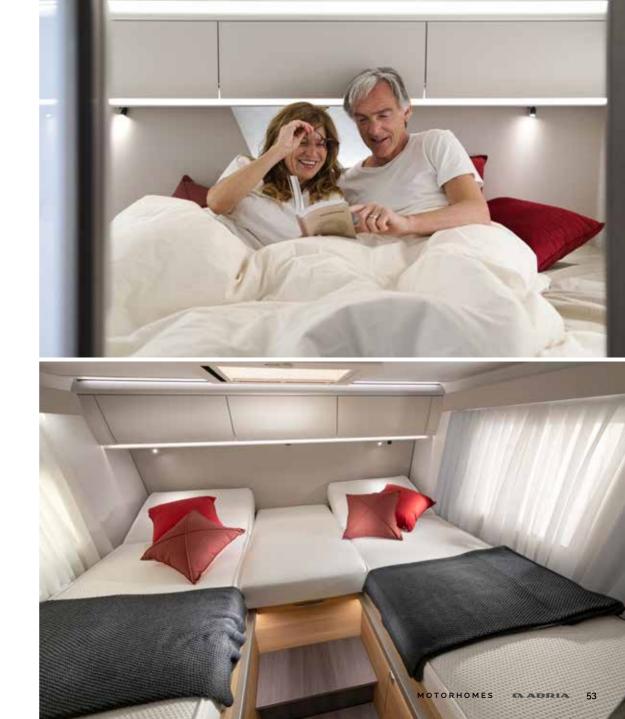

Luxurious master **bedroom** with separation door to living spaces and many bed formats, all featuring high but easily accessible beds.

Controllable lighting and storage for personal things.

2M LONG BEDS IN MANY BED FORMATS
 OVERHEAD AND UNDERBED STORAGE SOLUTIONS
 USB PORTS; ADDITIONAL TV POINT ON SELECTED LAYOUTS
 LIGHT-CONSTRUCTION FRONT LIFT-BED WITH HIDDEN MECHANISM