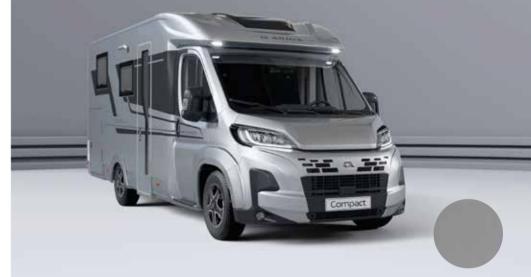

#### | FIAT DUCATO BASE VEHICLE

CLASSIC WHITE BODY COMPACT

SILVER METALLIC BODY AND EXTERIOR CABIN COLOUR COMPACT SUPREME

SLEEK EXTERIOR DESIGN 2,12 M WIDE

| LARGE SUN ROOF PANORAMIC WINDOW

REAR WALL DESIGN WITH AIR-DIFFUSERS AND HELLA® LED LIGHTS

## Compact Supreme

Silver metallic exterior finish combined with Sandy White interior design furniture style for a fresh, bright feeling.

SILVER METALLIC

CADRIA 101

SUPREME\_SANDY WHITE

OTORHOMES

## Compact

Classic white exterior finish combined with **Sandy White** interior design furniture style for a fresh, bright feeling. Or, choose **Sandy Brown** for a more natural feeling.