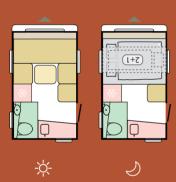

### LAYOUTS

Two layouts, but with flexible space and portable features, there are so many possibilities.

| Body length | 3610 mm |
|-------------|---------|
| Width       | 2090 mm |
| Height      | 2580 mm |
| MTPLM*      | 750 kg  |
| Berths      | 2+1     |
|             |         |