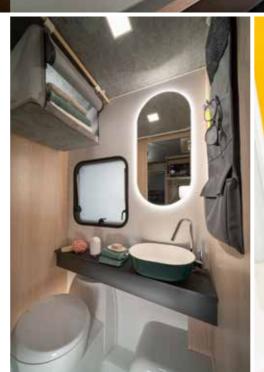

# FIXED & PORTABLE

Fixed fridge, sink and bathroom, toilet. Portable wardrobes, storage boxes, table.