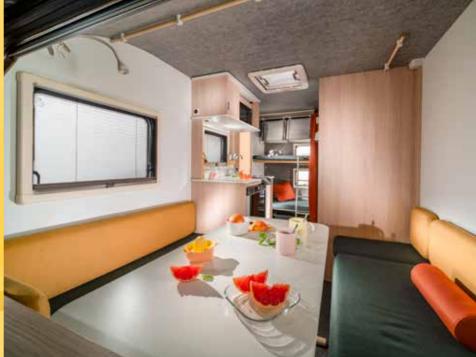

# FIXED & PORTABLE

Fixed fridge, sink and bathroom, toilet. Portable wardrobes, storage boxes, table.

# REST AND PLAY

### REST & PLAY

Rest and play in the easy set-up double bed and flip-up single beds, sleeping up to 4 people.