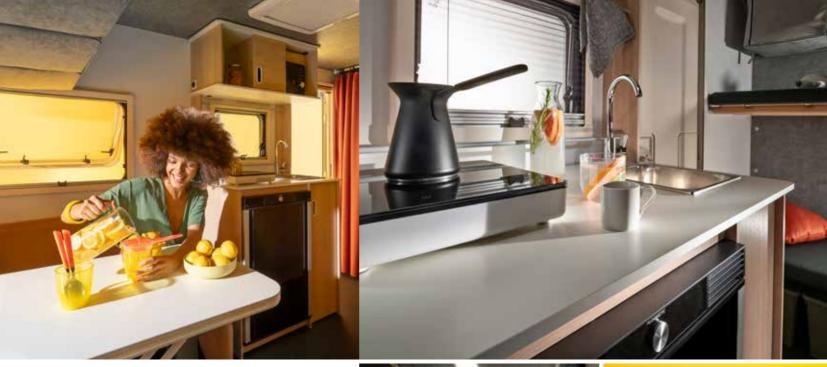

# FIXED & PORTABLE

Fixed fridge, sink and bathroom, toilet. Portable wardrobes, storage boxes, table.