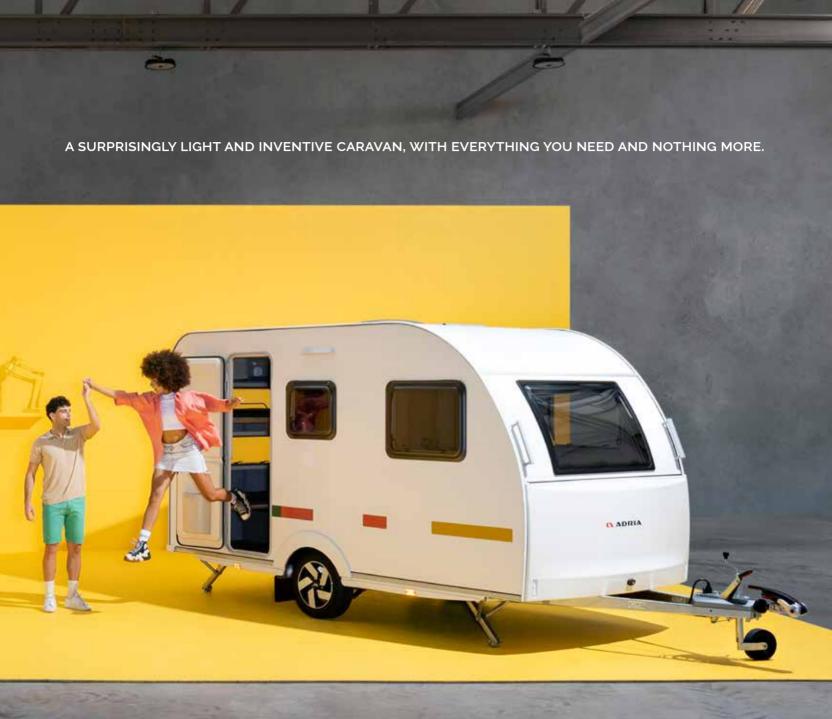

## UNCONVENTIONAL & SPACIOUS

Unconventional solutions and spaces for easy, flexible living.

# FIXED & PORTABLE

Fixed fridge, sink and bathroom, toilet. Portable wardrobes, storage boxes, table.