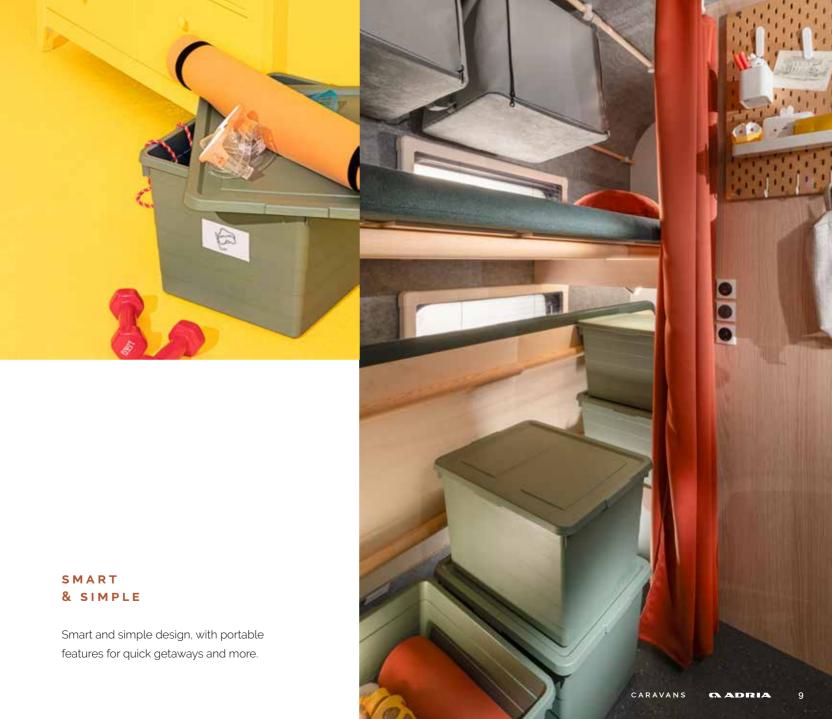

# SMART AND SIMPLE

# FIXED & PORTABLE

Fixed fridge, sink and bathroom, toilet. Portable wardrobes, storage boxes, table.