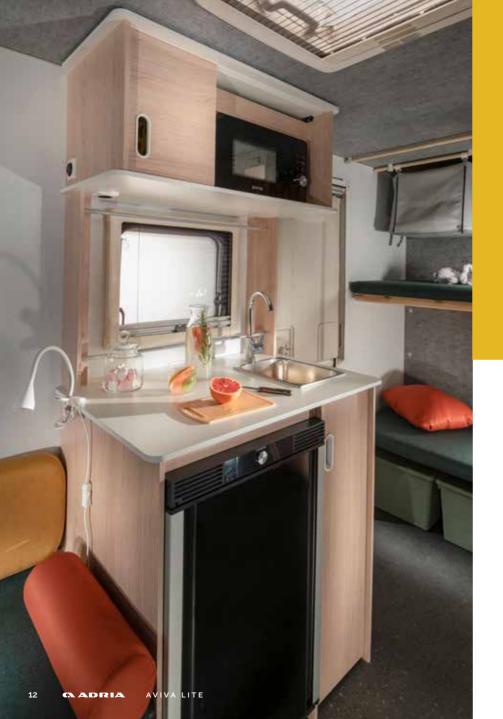

# FIXED & PORTABLE

Fixed fridge, sink and bathroom, toilet. Portable wardrobes, storage boxes, table.