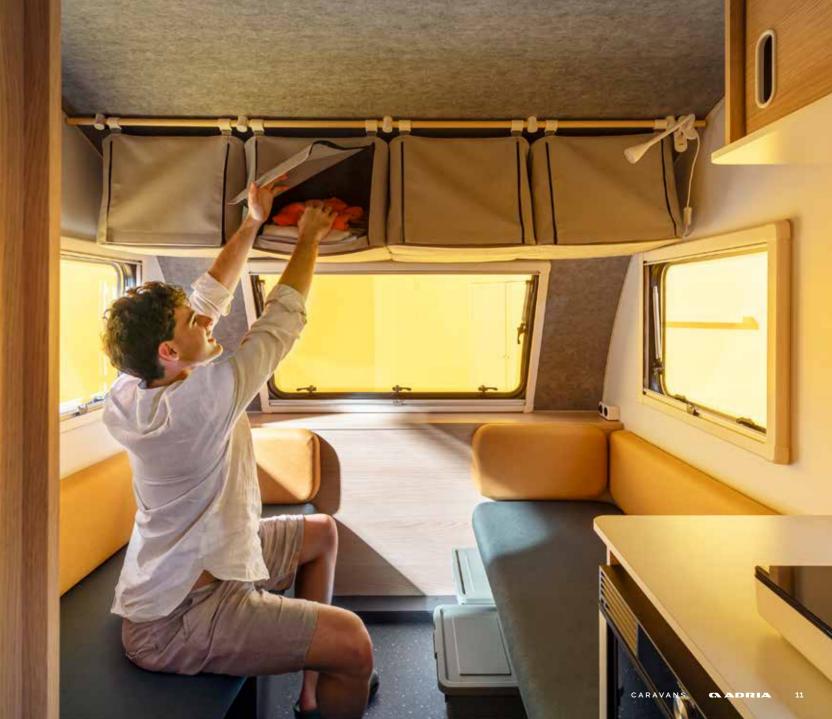

# REST AND PLAY

### REST & PLAY

Rest and play in the easy set-up double bed and flip-up single beds, sleeping up to 4 people.