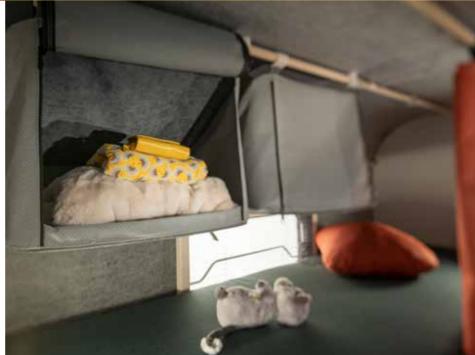

### REST & PLAY

Rest and play in the easy set-up double bed and flip-up single beds, sleeping up to 4 people.