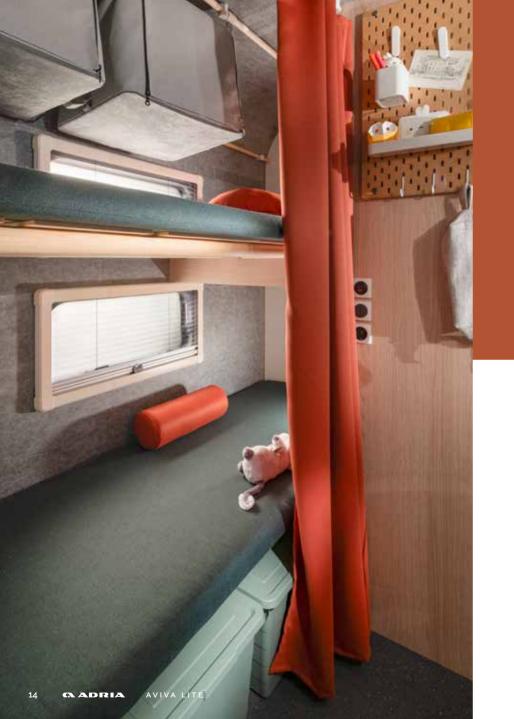

# REST AND PLAY

### REST & PLAY

Rest and play in the easy set-up double bed and flip-up single beds, sleeping up to 4 people.