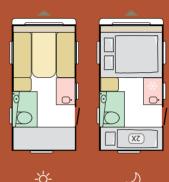

### LAYOUTS

Two layouts, but with flexible space and portable features, there are so many possibilities.

| Body length | 3610 mm |
|-------------|---------|
| Width       | 2090 mm |
| Height      | 2580 mm |
| MTPLM*      | 750 kg  |
| Berths      | 2+1     |
|             |         |

AVIVA LITE 360 DK

| Body length | 4150 mm |
|-------------|---------|
| Width       | 2090 mm |
| Height      | 2580 mm |
| MTPLM*      | 750 kg  |
| Berths      | 4       |